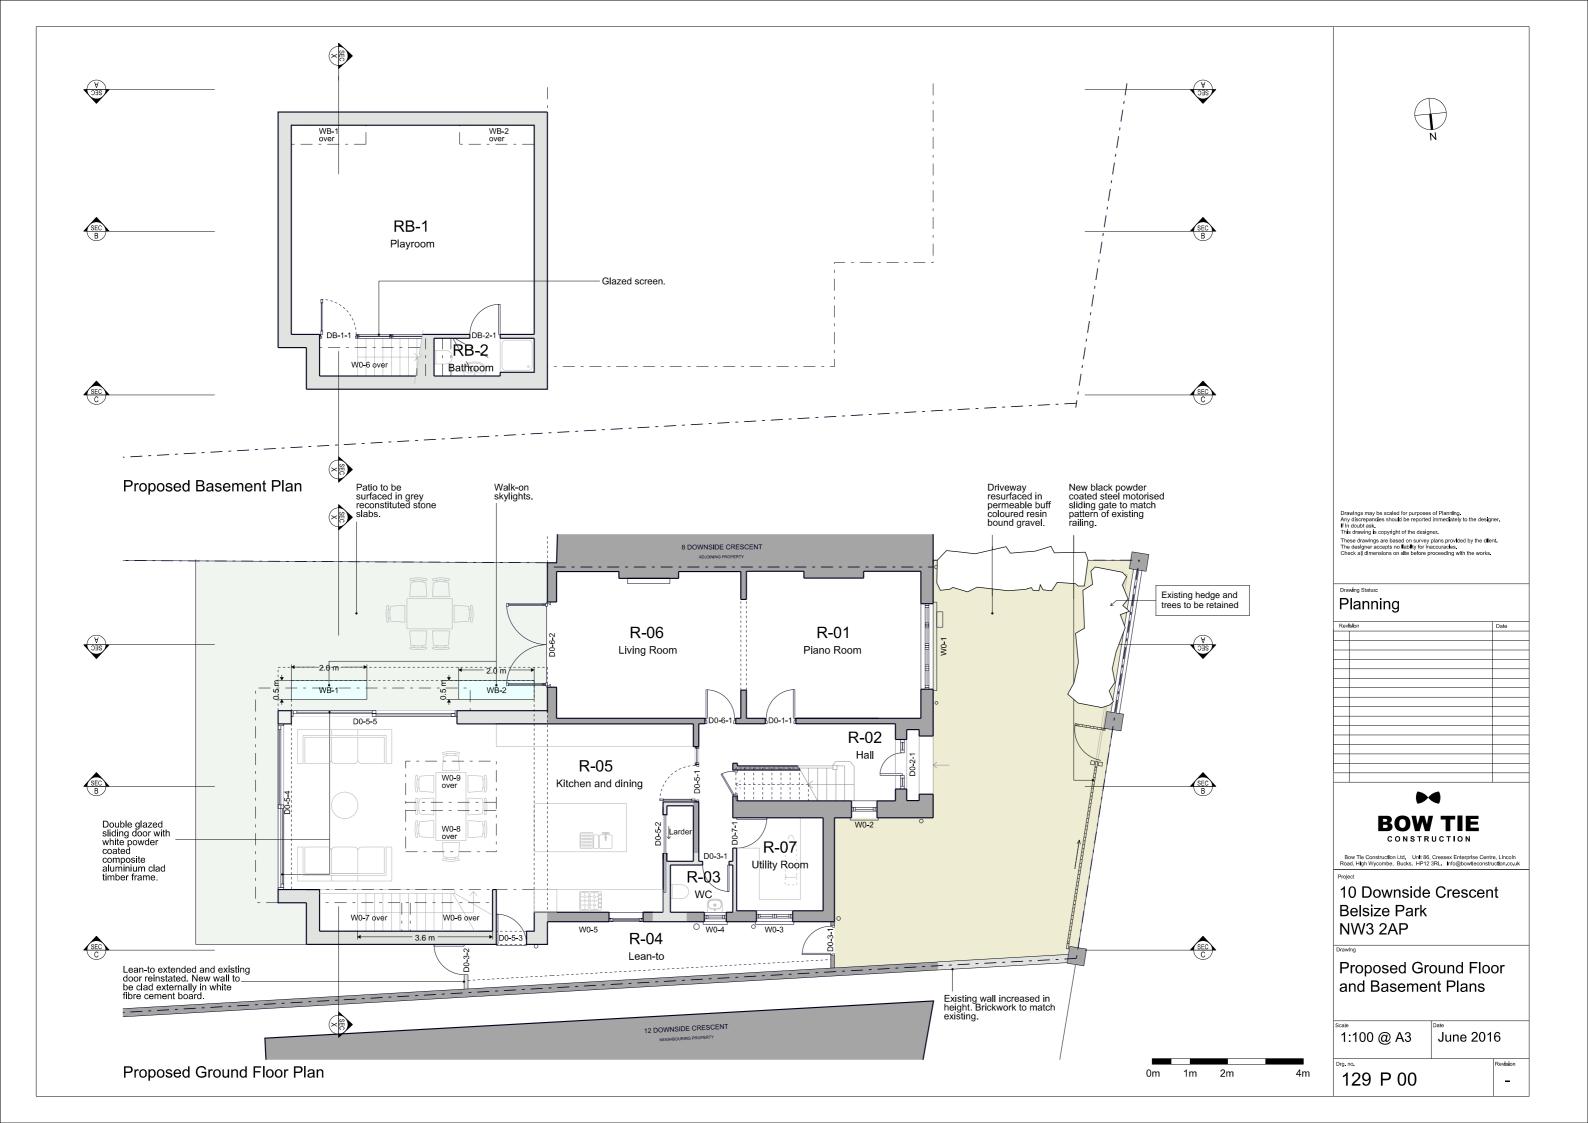

Proposed Section AA

KEY PLAN

Drawings may be scaled for purposes of Planning.
Any discrepancies should be reported immediately to the designer.
If in doubt ask.
This drawing is copyright of the designer.
These drawings are based on survey plans provided by the client.
The designer accepts no labily for inaccuracles.
Check all dimensions on site before proceeding with the works.

Bow Tle Construction Ltd. Unit 86, Cressex Enterprise Centre, Lincoln Road, High Wycombe, Bucks, HP12 3RL. Info@bowtleconstruction.co.uk

10 Downside Crescent Belsize Park NW3 2AP

Proposed Sections AA and BB