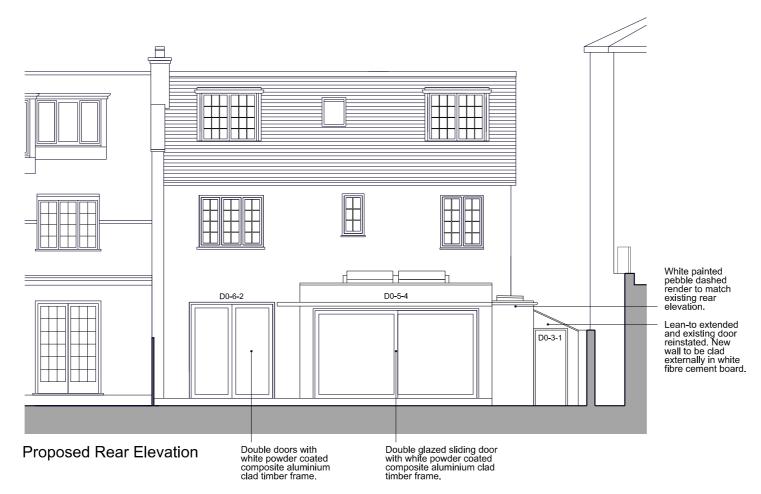

Bow Tie Construction Ltd. Unit 86, Cressex Enterprise Centre, Lincoln Road, High Wycombe, Bucks, HP12 3RL. Info@bowlleconstruction.co.uk

10 Downside Crescent Belsize Park NW3 2AP

Proposed Front and Rear Elevations