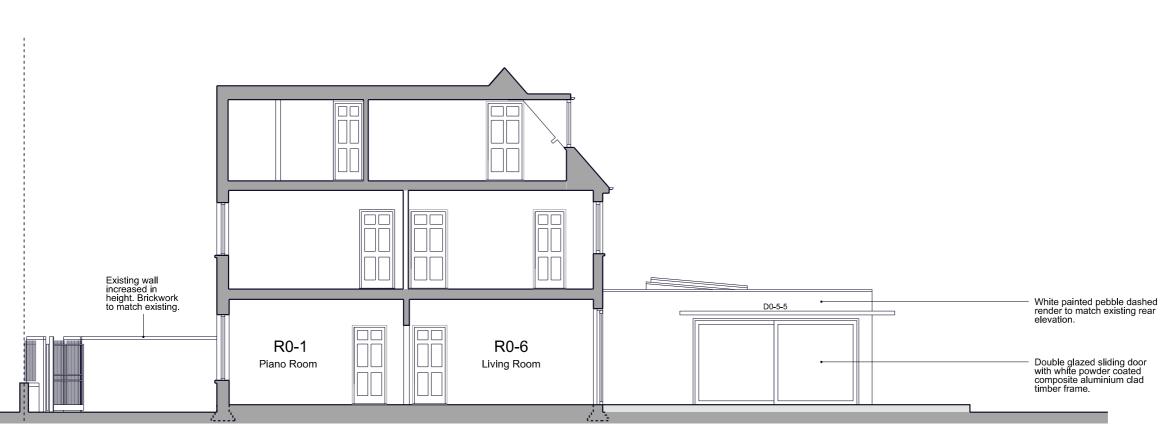

Proposed Section AA

KEY PLAN

Drawings may be scaled for purposes of Planning.
Any discrepancies should be reported immediately to the designer.
If in doubt ask.
This drawing is copyright of the designer.
These drawings are based on survey plans provided by the client.
The designer accepts no labily for inaccuracles.
Check all dimensions on site before proceeding with the works.

Bow Tle Construction Ltd. Unit 86, Cressex Enterprise Centre, Lincoln Road, High Wycombe, Bucks, HP12 3RL. Info@bowtleconstruction.co.uk

10 Downside Crescent Belsize Park NW3 2AP

Proposed Sections AA and BB