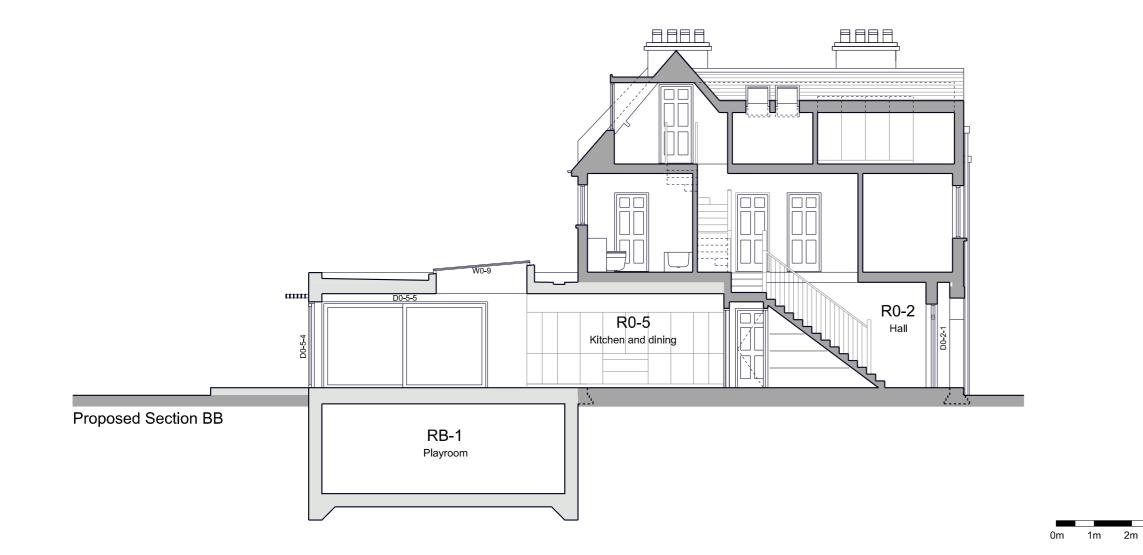

Proposed Section AA

KEY PLAN

Drawings may be scaled for purposes of Planning.
Any discrepancies should be reported immediately to the designer.
If in doubt ask.
This drawing is copyright of the designer.
These drawings are based on survey plans provided by the client.
The designer accepts no labily for inaccuracles.
Check all dimensions on site before proceeding with the works.

Bow Tle Construction Ltd. Unit 86, Cressex Enterprise Centre, Lincoln Road, High Wycombe, Bucks, HP12 3RL. Info@bowtleconstruction.co.uk

10 Downside Crescent Belsize Park NW3 2AP

Proposed Sections AA and BB