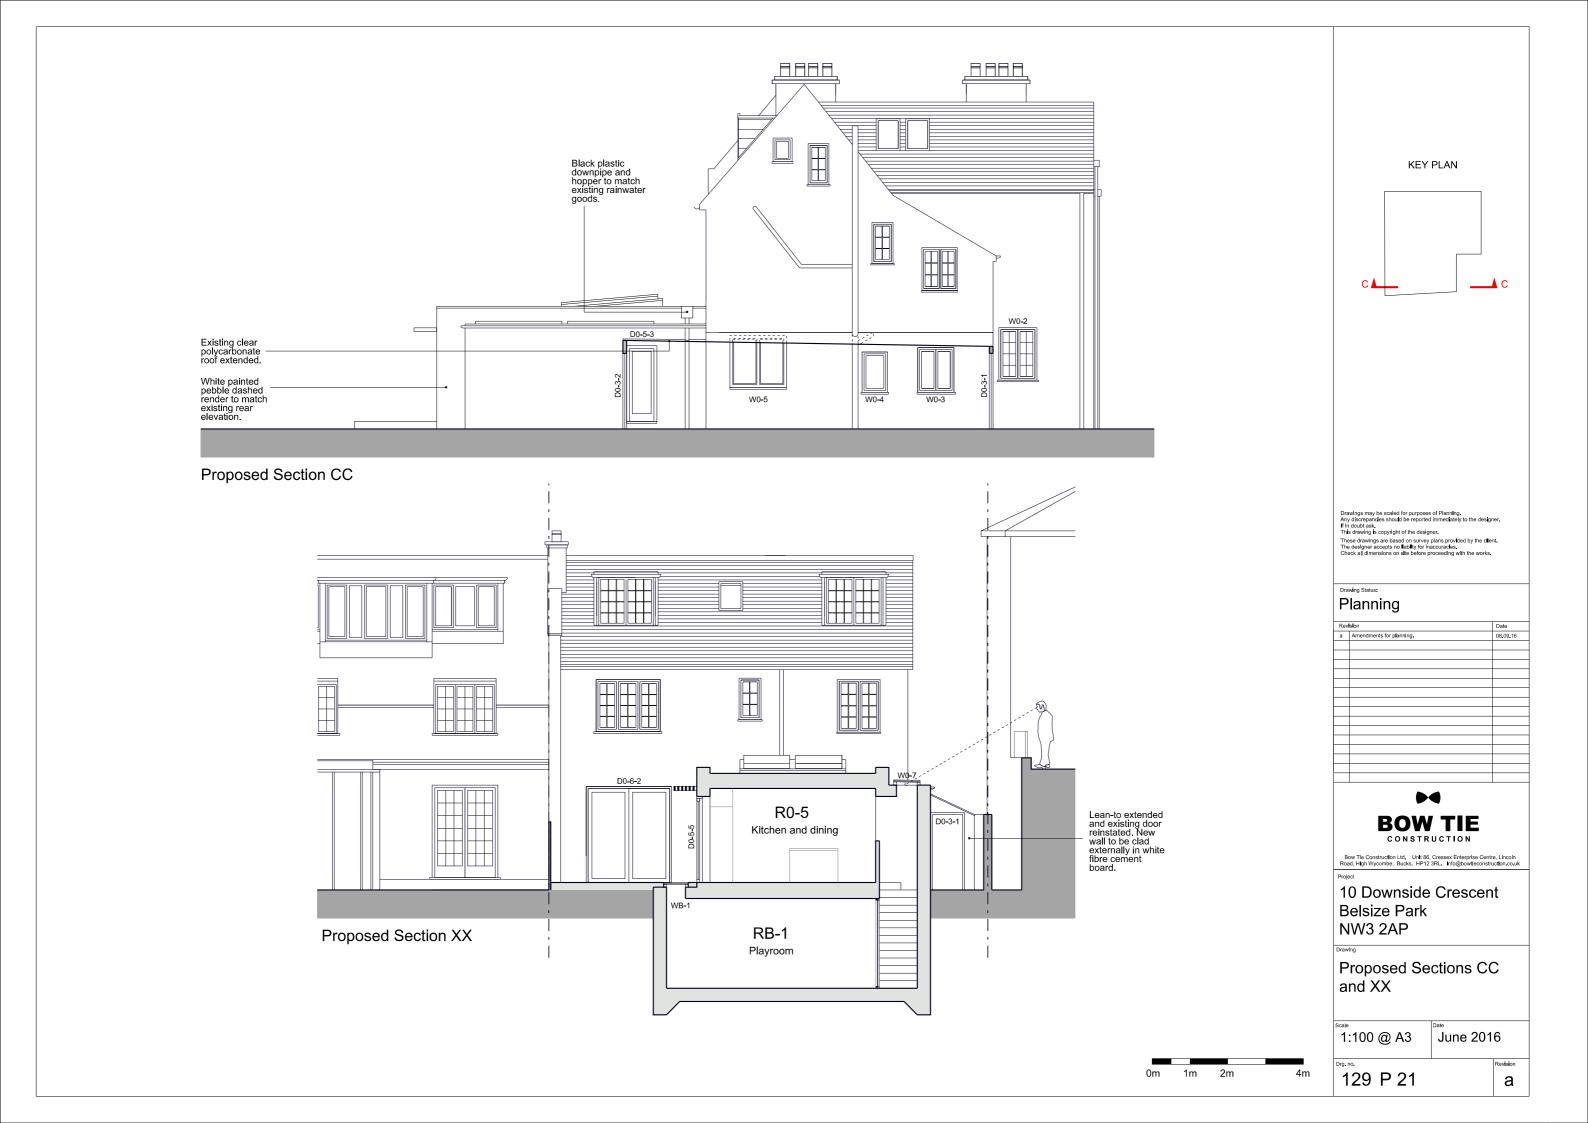

|          |
|     |                          |          |
|     |                          |          |
|     |                          |          |
|     |                          |          |
|     |                          |          |
|     |                          |          |
|     |                          |          |
|     |                          |          |
|     |                          |          |
|     |                          |          |
|     |                          |          |



Bow Tie Construction Ltd. Unit 86, Cressex Enterprise Centre, Lincoln Road, High Wycombe, Bucks, HP12 3RL. Info@bowlleconstruction.co.uk

10 Downside Crescent Belsize Park NW3 2AP

Proposed Front and Rear Elevations

1:100 @ A3

June 2016

1m 2m

129 P 10

а