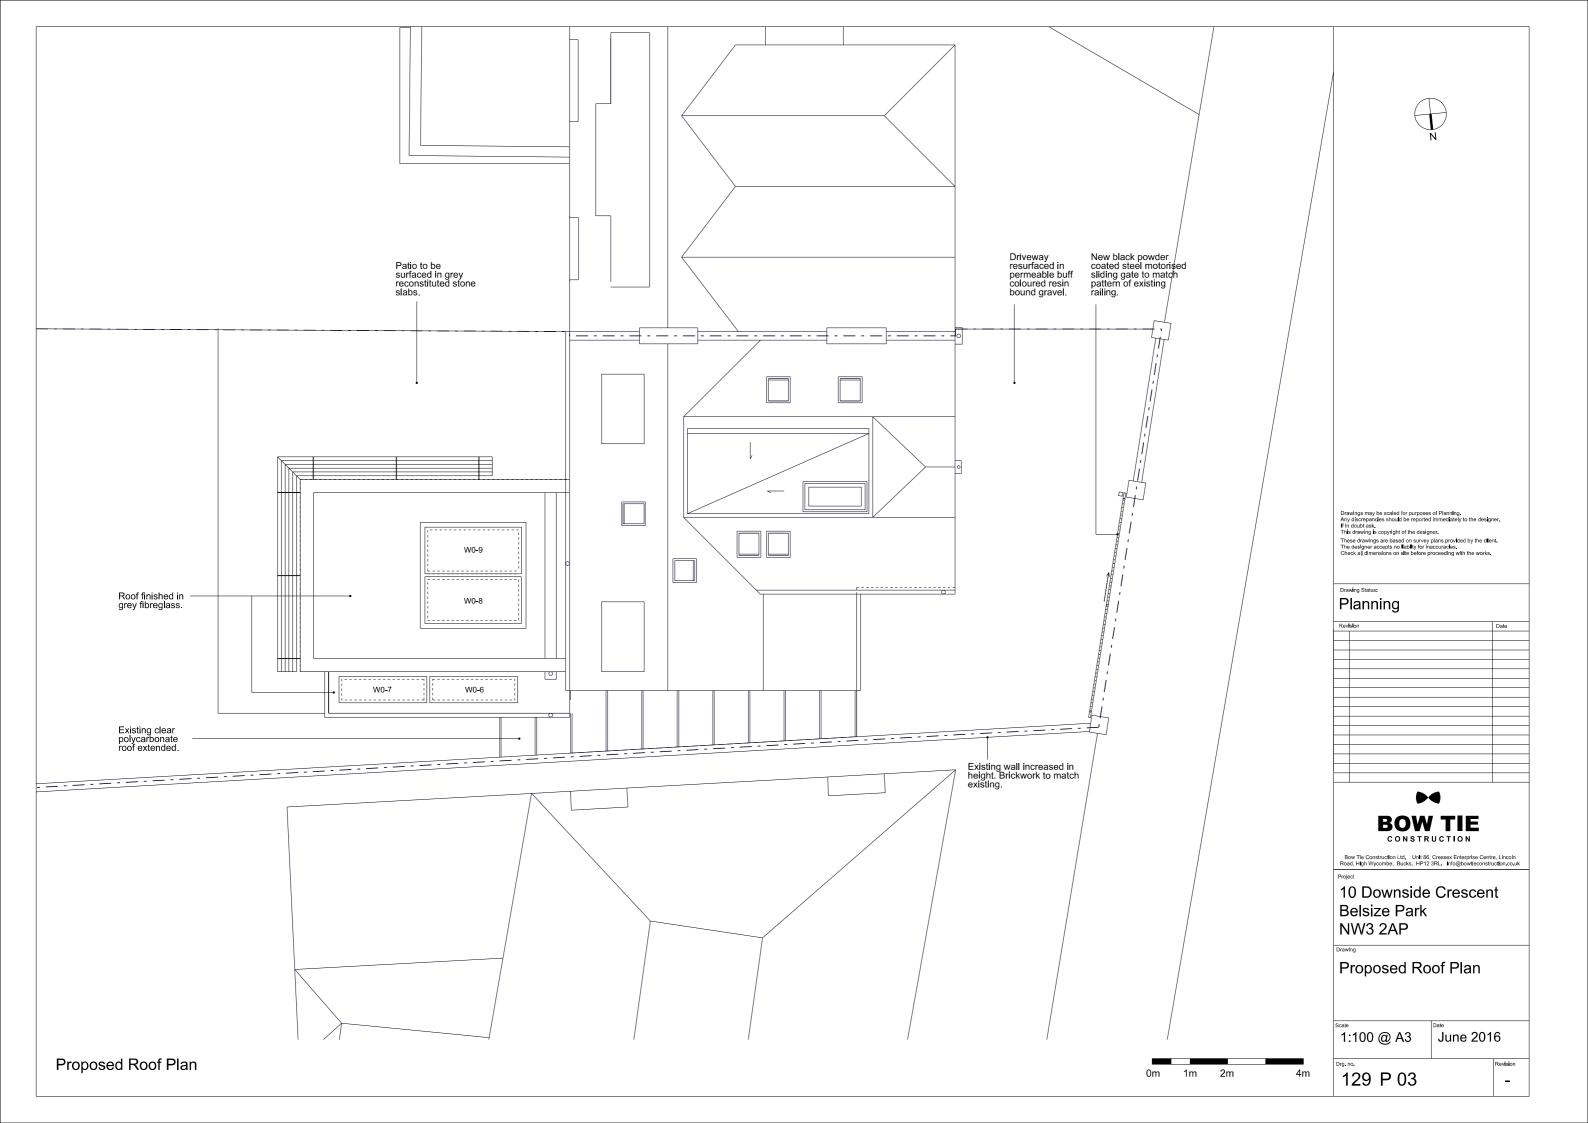

## **Proposed Front Elevation**

Drawings may be scaled for purposes of Planning. Any discrepancies should be reported immediately to the designer if In doubt sak, This drawing is copyright of the designer.

Bow Tie Construction Ltd. Unit 86, Cressex Enterprise Centre, Lincoln Road, High Wycombe, Bucks, HP12 3RL. Info@bowlleconstruction.co.uk

10 Downside Crescent Belsize Park NW3 2AP

Proposed Front and Rear Elevations