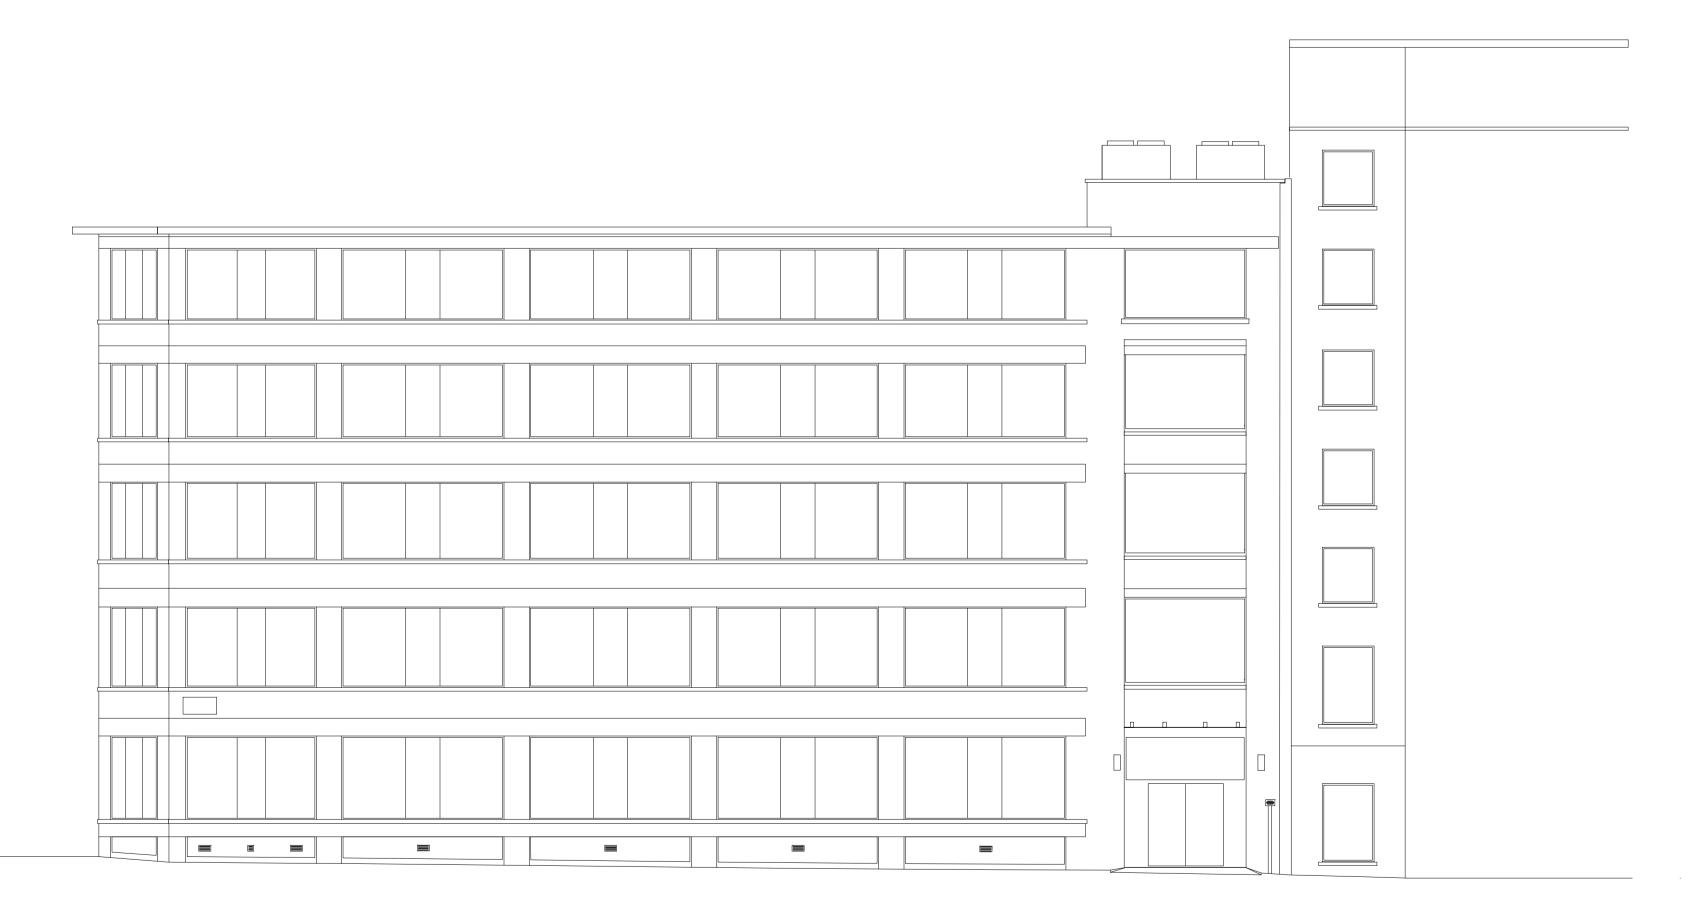

## EXISTING DRUMMOND STREET ELEVATION

| REVIS | REVISION                                  |  |  |  |  |
|-------|-------------------------------------------|--|--|--|--|
| А     | Add existing louvers on 1st and 3rd floor |  |  |  |  |
|       |                                           |  |  |  |  |
|       |                                           |  |  |  |  |
|       |                                           |  |  |  |  |
|       |                                           |  |  |  |  |
|       |                                           |  |  |  |  |
|       |                                           |  |  |  |  |