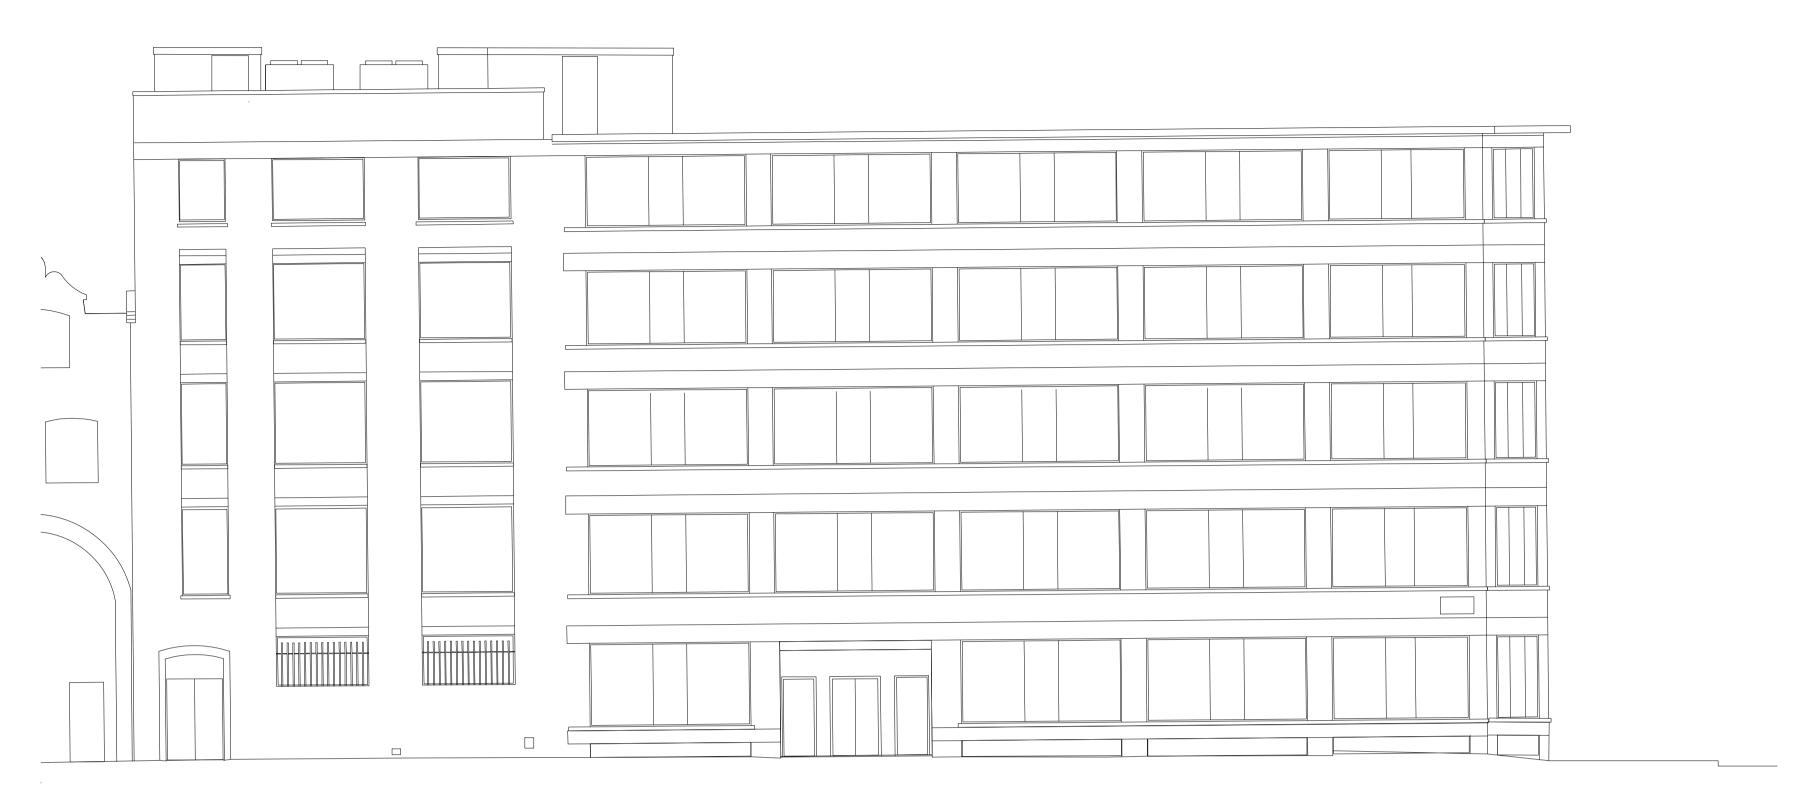

## EXISTING STANHOPE ROAD ELEVATION



## 

## EXISTING DRUMMOND STREET ELEVATION



| REVIS | REVISION                                  |  |  |  |  |
|-------|-------------------------------------------|--|--|--|--|
| А     | Add existing louvers on 1st and 3rd floor |  |  |  |  |
|       |                                           |  |  |  |  |
|       |                                           |  |  |  |  |
|       |                                           |  |  |  |  |
|       |                                           |  |  |  |  |
|       |                                           |  |  |  |  |
|       |                                           |  |  |  |  |

| BY |    | DATE    |  |
|----|----|---------|--|
|    | PS | 3.10.17 |  |
|    |    |         |  |
|    |    |