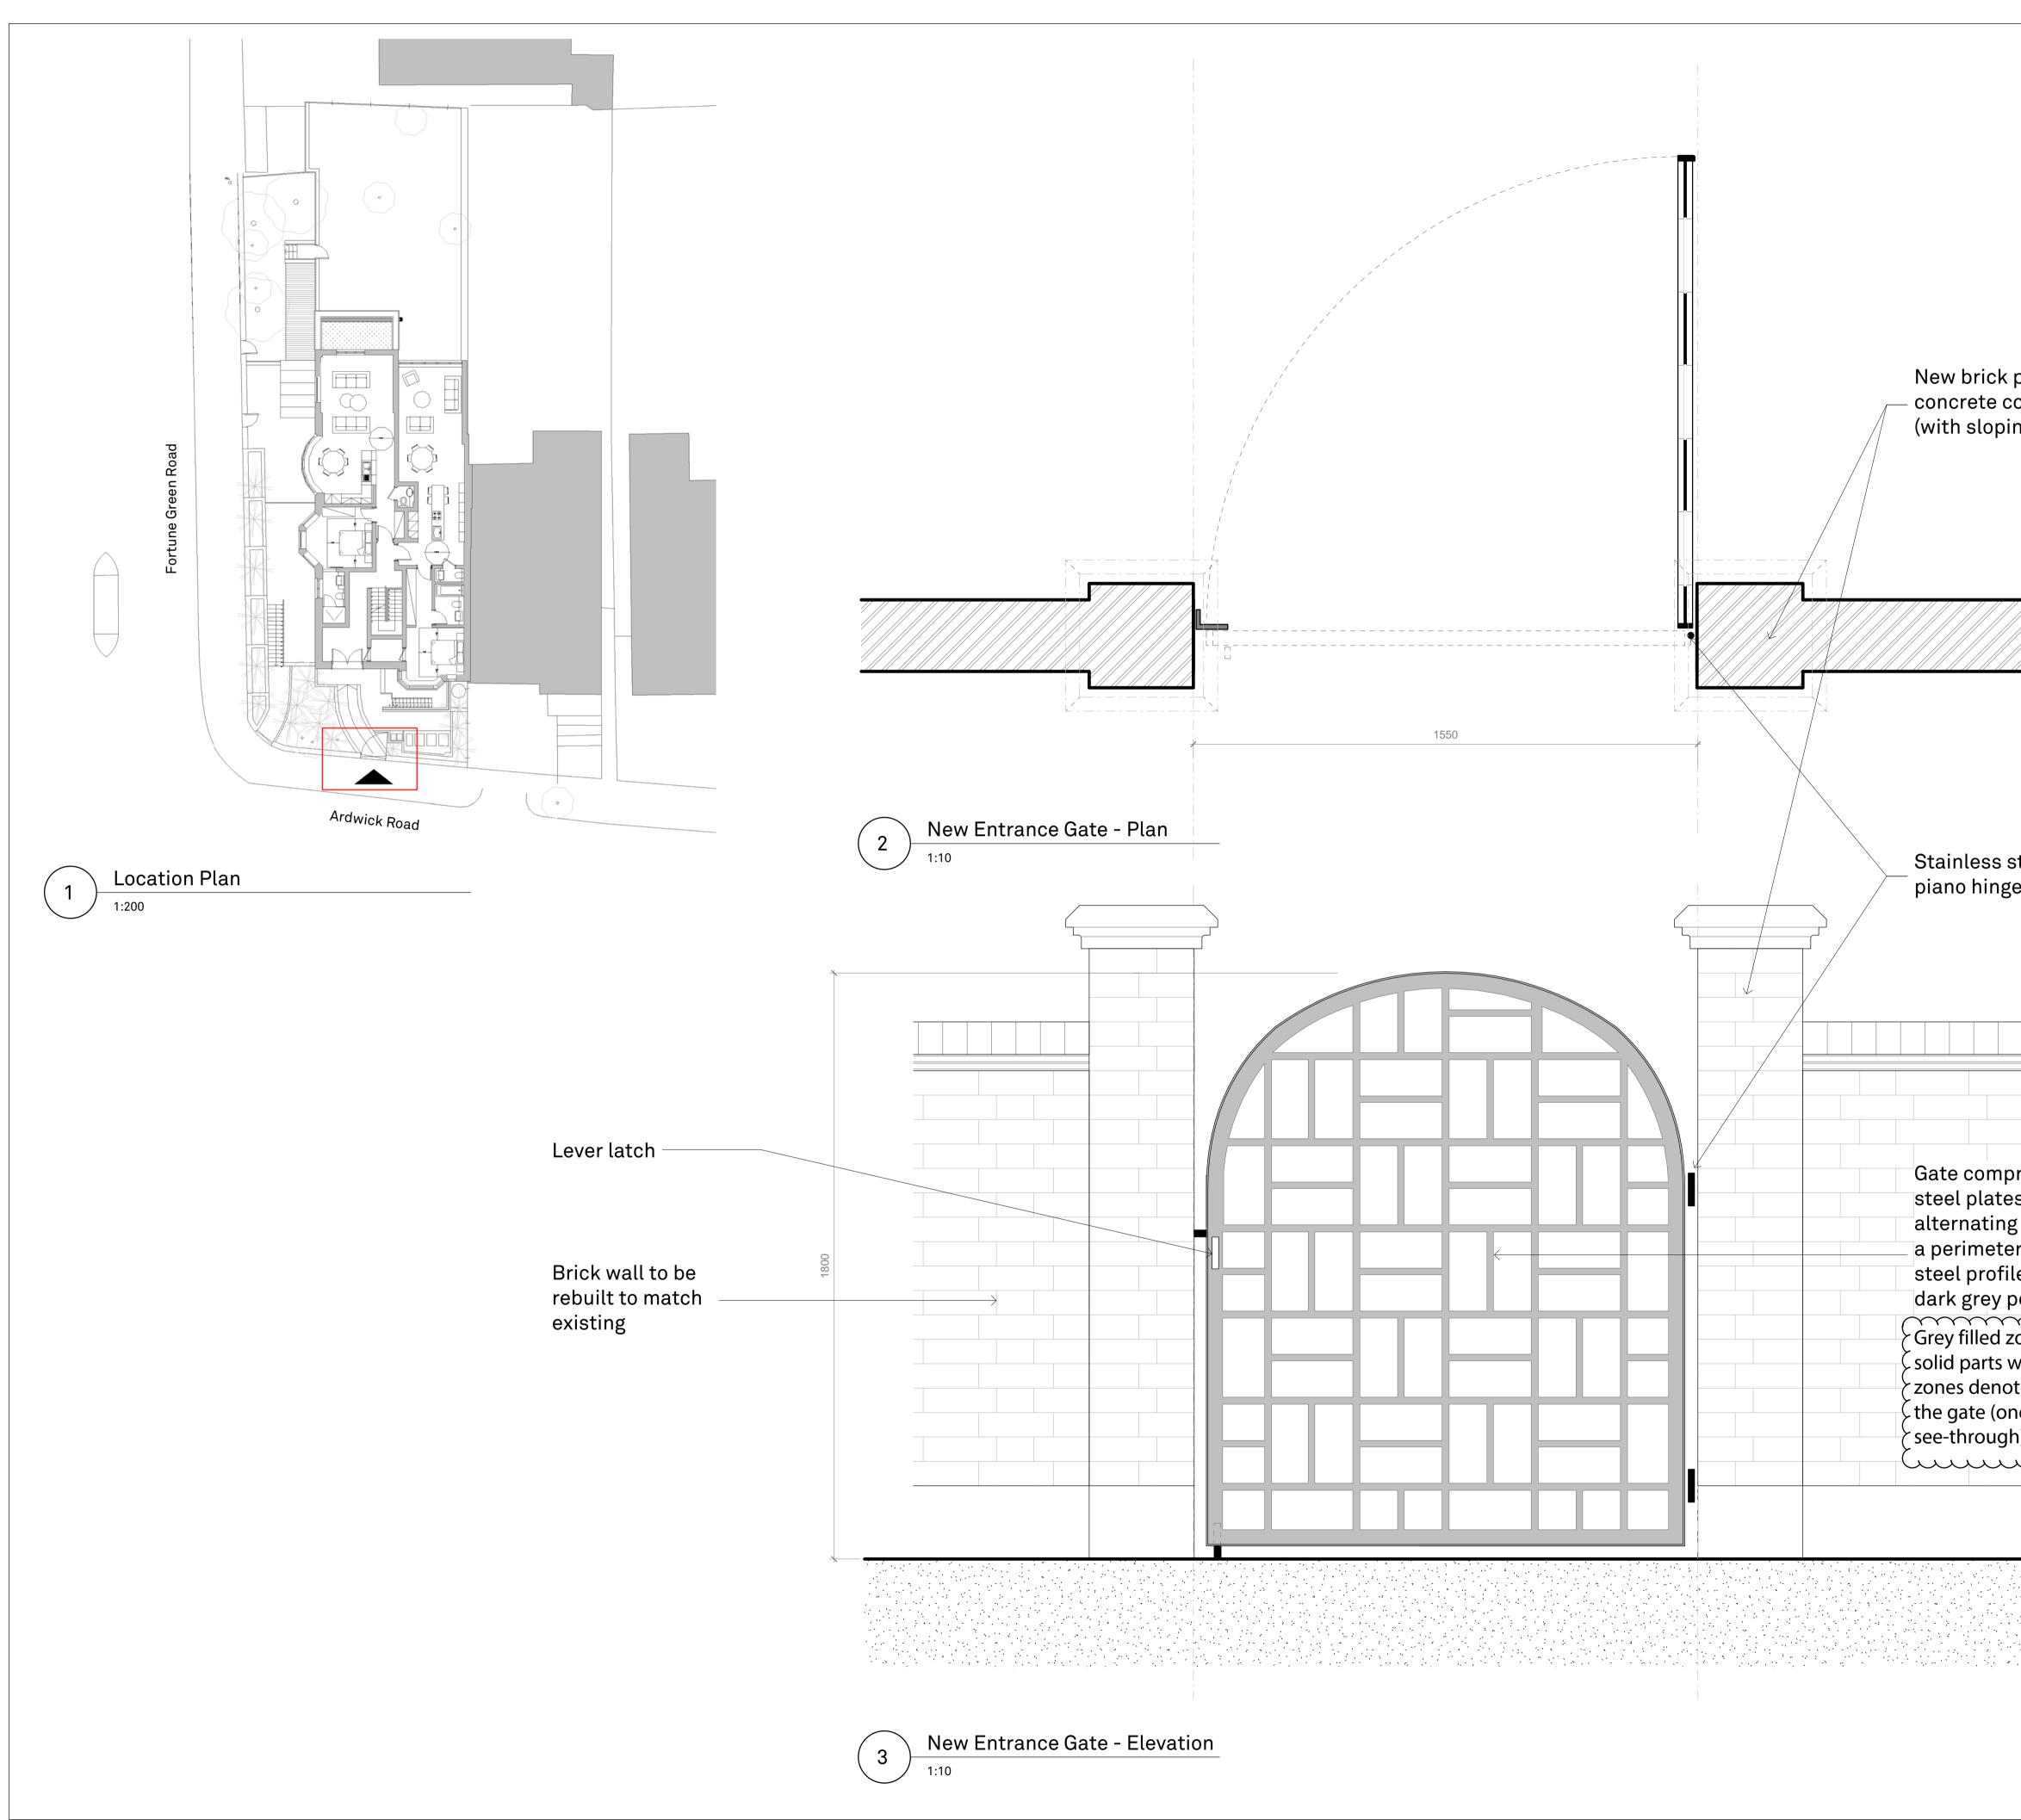

|                                                                                            | DO NOT SCALE.<br>USE FIGURED DIMENSIONS ONLY.<br>All dimensions to be verified prior to the commencement of any work or<br>the production of any shop drawing.<br>All omissions and discrepancies to be reported to the Architect<br>immediately.<br>This drawing is to be read in conjunction with all related Architect's and<br>Engineer's drawings and any other relevant information.<br>For all detailed construction, fixtures and finishes information, refer to<br>specification.<br>Notes<br>0<br>1<br>2<br>3<br>5<br>5<br>5<br>5<br>5<br>5<br>1:10 |                                 |                  |                                |           |       |
|--------------------------------------------------------------------------------------------|---------------------------------------------------------------------------------------------------------------------------------------------------------------------------------------------------------------------------------------------------------------------------------------------------------------------------------------------------------------------------------------------------------------------------------------------------------------------------------------------------------------------------------------------------------------|---------------------------------|------------------|--------------------------------|-----------|-------|
| pillar with<br>coping stone<br>ing top)                                                    |                                                                                                                                                                                                                                                                                                                                                                                                                                                                                                                                                               |                                 |                  |                                |           |       |
|                                                                                            |                                                                                                                                                                                                                                                                                                                                                                                                                                                                                                                                                               |                                 |                  |                                |           |       |
|                                                                                            | Revision Description                                                                                                                                                                                                                                                                                                                                                                                                                                                                                                                                          | งท                              |                  | Date                           | F         | Rev   |
|                                                                                            | Planning Condition                                                                                                                                                                                                                                                                                                                                                                                                                                                                                                                                            |                                 |                  | 27/09/2017                     | -         |       |
| steel<br>jes                                                                               |                                                                                                                                                                                                                                                                                                                                                                                                                                                                                                                                                               |                                 |                  |                                |           |       |
|                                                                                            | Кеу                                                                                                                                                                                                                                                                                                                                                                                                                                                                                                                                                           |                                 |                  |                                |           |       |
| orising flat<br>es in an<br>g pattern with<br>er T-shape<br>le frame, all<br>powder-coated |                                                                                                                                                                                                                                                                                                                                                                                                                                                                                                                                                               |                                 |                  |                                |           |       |
| zones denote the<br>whilst the white<br>ote the open parts of<br>ne being able to<br>h)    |                                                                                                                                                                                                                                                                                                                                                                                                                                                                                                                                                               |                                 |                  |                                |           |       |
|                                                                                            | 74-77 White Lic<br>+44 (0) 207 099 25<br>Project                                                                                                                                                                                                                                                                                                                                                                                                                                                                                                              |                                 | on N1 9PF        | studio@haptic<br>www.hapticard |           |       |
|                                                                                            | 1 Ardwick Roa                                                                                                                                                                                                                                                                                                                                                                                                                                                                                                                                                 | d                               |                  |                                |           |       |
|                                                                                            | Status<br>Planning Appli                                                                                                                                                                                                                                                                                                                                                                                                                                                                                                                                      | condition 2017                  | 7/3253/P - Condi |                                |           |       |
|                                                                                            | Drawn/Checked by<br>AL/DA<br>Project No.                                                                                                                                                                                                                                                                                                                                                                                                                                                                                                                      | Date<br>27/09/17<br>Drawing No. |                  | Scale<br>1:10 @<br>Rev         |           |       |
|                                                                                            | 233                                                                                                                                                                                                                                                                                                                                                                                                                                                                                                                                                           | HA-233-P-20                     | 0-600            | -<br>© Haptic                  | Architect | s Ltd |