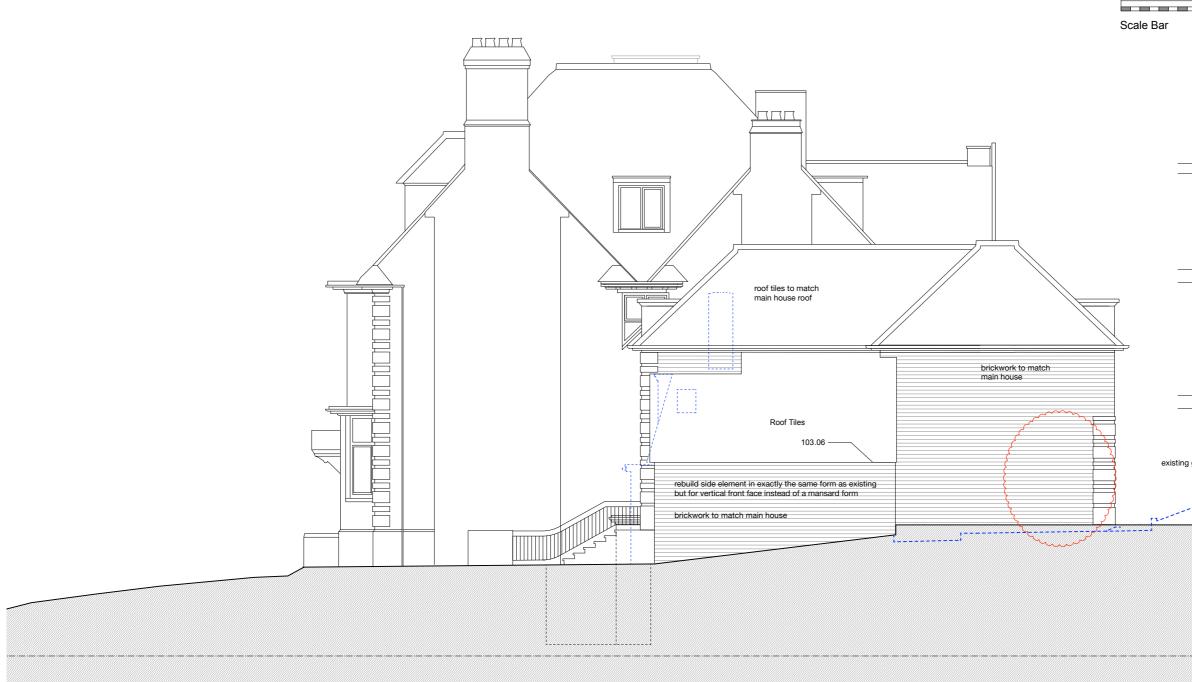

## 5 Templewood Avenue, Hampstead NW3 7UY

Proposed North East Side Elevation

1046-AP09C