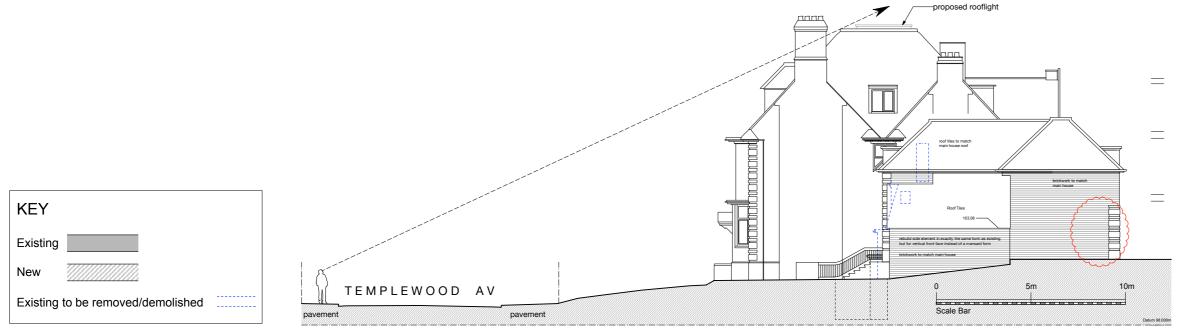

<sup>&</sup>lt;u>----</u> 

| 5             | m<br>I | 1:50 @ A1/1: <sup>-</sup> | 100@A3 10r    | n |
|---------------|--------|---------------------------|---------------|---|
|               |        |                           |               |   |
|               |        |                           |               |   |
|               |        |                           |               |   |
|               |        |                           |               |   |
|               |        |                           |               |   |
|               |        |                           |               |   |
|               |        |                           |               |   |
|               |        |                           |               |   |
|               |        |                           |               |   |
|               |        |                           |               |   |
|               |        |                           |               |   |
|               |        |                           |               |   |
|               |        |                           |               |   |
|               |        |                           |               |   |
|               |        |                           |               |   |
| _             |        |                           |               |   |
|               |        |                           |               |   |
| ground levels |        |                           |               |   |
| k             |        |                           |               |   |
|               |        |                           |               |   |
|               |        |                           |               |   |
|               |        |                           |               |   |
|               |        |                           |               |   |
|               |        |                           |               |   |
|               |        |                           | Datum 98.000m |   |
|               |        |                           |               |   |

0

Rev A - Side/rear extension lowered in height 27.09.17 Rev B - Side extension window noted as being opaque 02.10.17 Rev C - Side extension window omitted 03.10.17

43 England's Lane London NW3 4YD --- 020 7722 0810 --- office@brodwight.co.uk --- www.brodwight.co.uk

## 5 Templewood Avenue, Hampstead NW3 7UY

Proposed North East Side Elevation

1046-AP09C