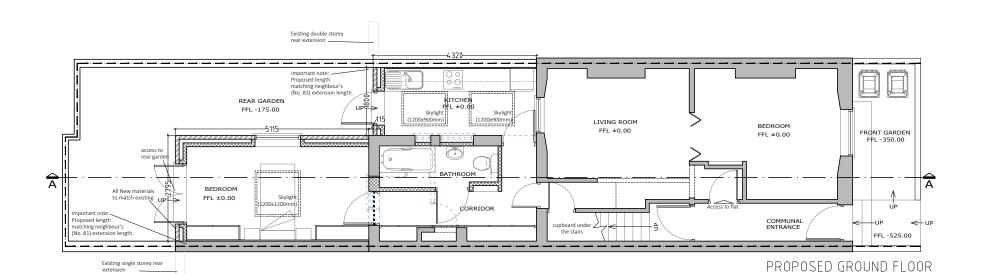

## SINGLE STOREY REAR & SIDE EXTENSION

ADDRESS

Ground floor flat 83 York Way London N7 9QF

D

EXISTING WALL

PROPOSED NEW WALL

DEMOLISHED WALL

Existing & Proposed Ground floor