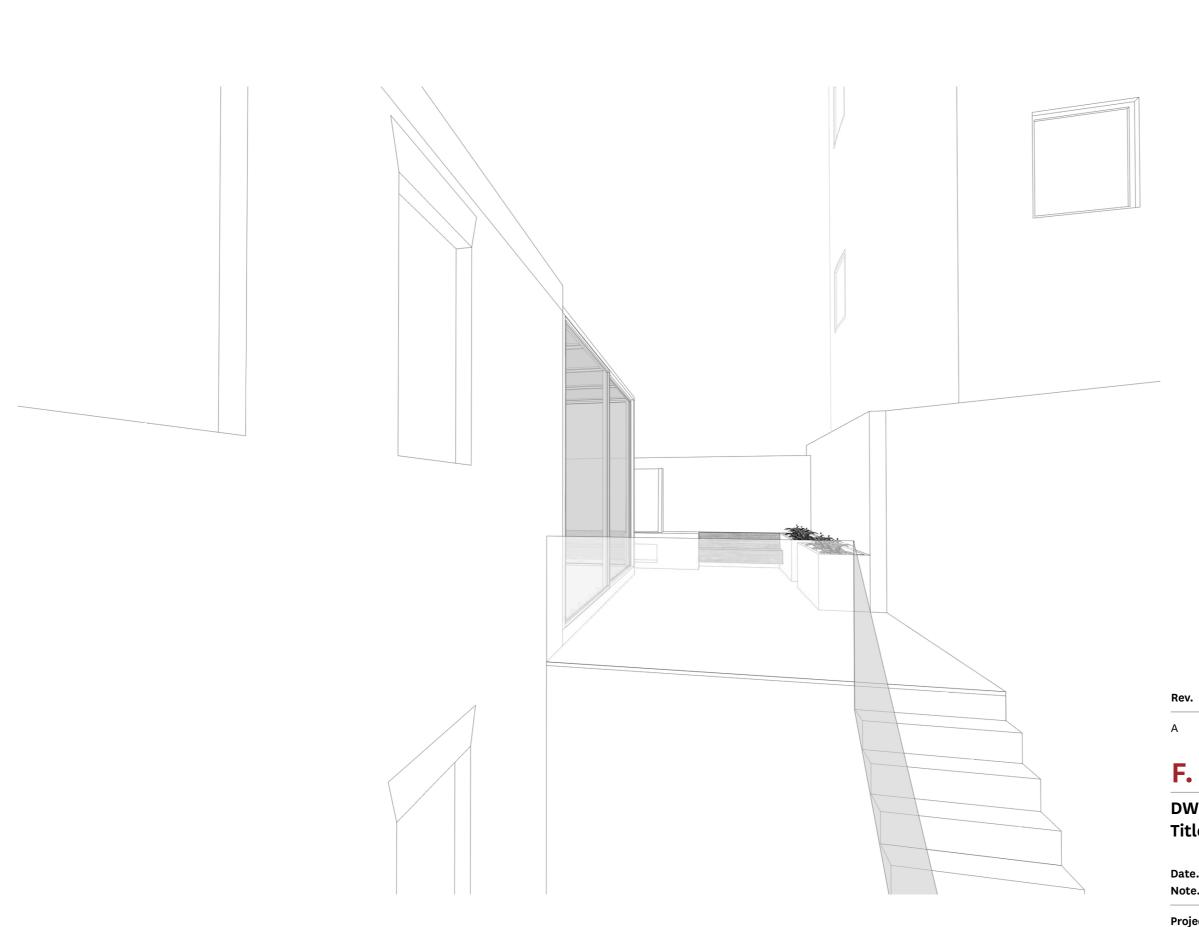

Proj Stat 167 Description

|                                                    | Extension brought in line with existing building |            |                |       |    | 05/10/17 |
|----------------------------------------------------|--------------------------------------------------|------------|----------------|-------|----|----------|
| •                                                  |                                                  |            |                |       |    |          |
| NG                                                 | Nº./R                                            | EV.        | 301/A          |       |    |          |
| t <b>le.</b> Proposed: External View: From Flat 1B |                                                  |            |                |       |    |          |
| te.                                                | 05/10/2                                          | 017        |                |       |    |          |
| te.                                                | Draft                                            |            |                | Scale | e. | NTS      |
| ject Nº.                                           |                                                  | 128        |                |       |    |          |
| ject.                                              |                                                  | 81 Guilfor | rd Street - Fl | at 1  |    |          |
| tus.                                               |                                                  | Stage 3    |                |       |    |          |
| Foundling Court, WC1N 1AN T.+44 0 20 7713 7593     |                                                  |            |                |       |    |          |