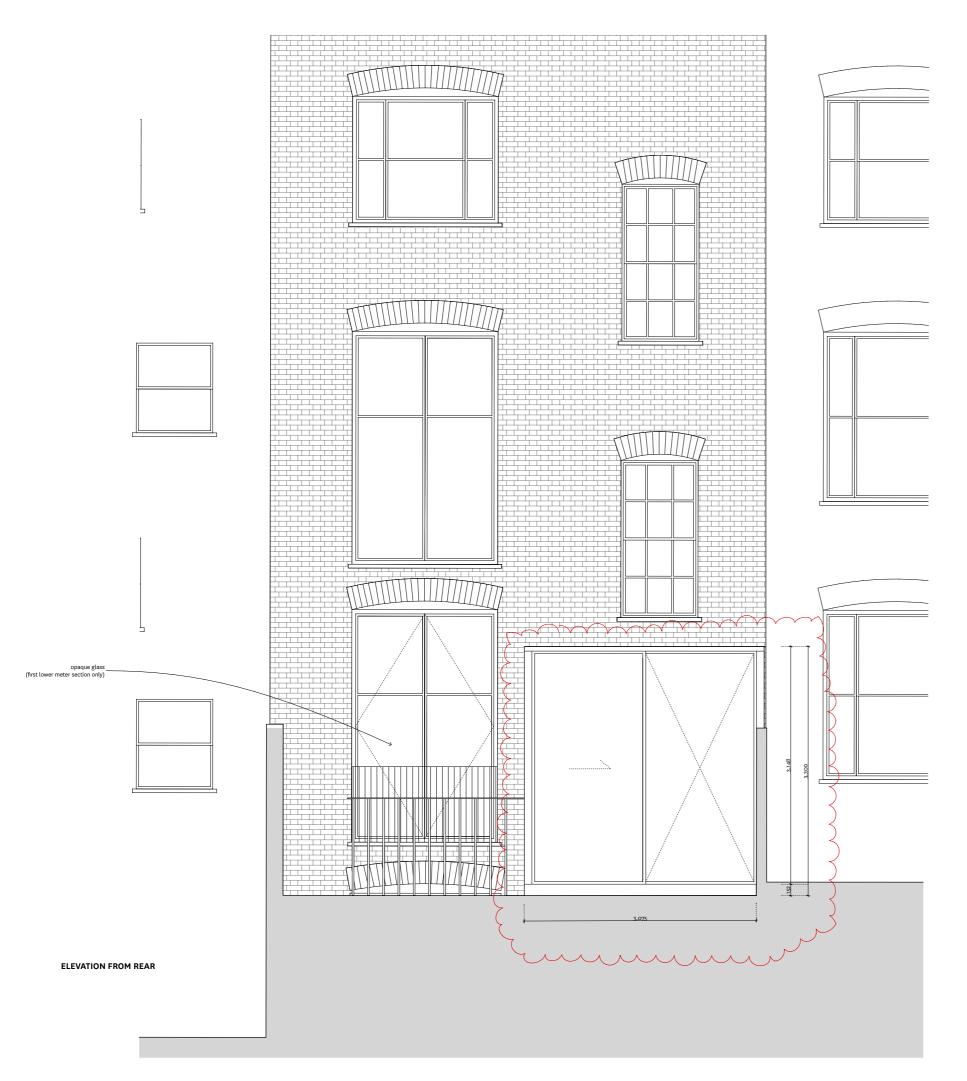

Rev. Description Date

A Extension brought in line with existing building os/10/17

F.

DWG N°./REV. 280/A

Title. Proposed: GA: Elevation: Rear Extension:
From Rear
Date. os/10/2017 1:50 @
Note. Scale. 1:25 @

Project N°. 128
Project. 81 Guilford Street - Flat 1
Status. Stage 3

1:25 @ A1 Status. Stage 3

Om 0.25 0.5 1 2.5m Friendling Court, WC1N 1AN T.+44 0 20 7713 7593 Fr.44 0 20 7713 7594 E. friend@friendandcompany.co.uk www.friendandcompany.co.uk Friendandcompany.co.uk Friendandcompany.co.uk Friendandcompany.co.uk www.friendandcompany.co.uk Friendandcompany.co.uk Friendandcompany.co.uk Www.friendandcompany.co.uk Friendandcompany.co.uk Friendandcompany.co.uk Friendandcompany.co.uk Friendandcompany.co.uk Friendandcompany.co.uk Friendandcompany.co.uk Friendandcompany.co.uk Www.friendandcompany.co.uk Ww