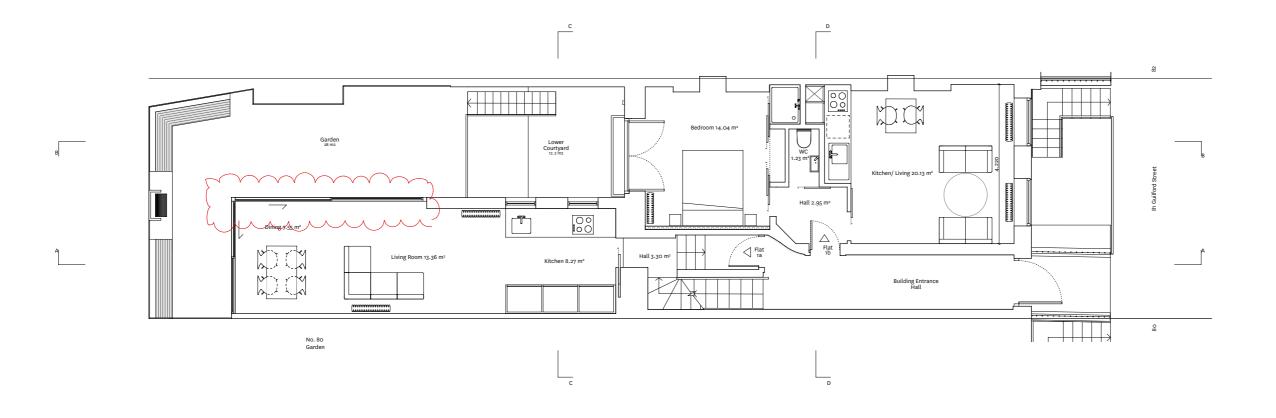

GROUND FLOOR PLAN

| Rev. | Description                                      | Date    |
|------|--------------------------------------------------|---------|
| А    | Extension brought in line with existing building | 05/10/1 |
| F.   |                                                  |         |
| DW   | 2 Nº /PEV 220/A                                  |         |

| DWG    | N°./REV.  | 220/A     |             |
|--------|-----------|-----------|-------------|
| Title. | Proposed: | GA: Plan: | Ground 1:50 |

| Date. 05/10 | 0/2017                      |        | 1:100 |
|-------------|-----------------------------|--------|-------|
| Note.       |                             | Scale. | 1:50  |
| Project N°. | 128                         |        |       |
| Project.    | 81 Guilford Street - Flat 1 |        |       |
| Status.     | Stage 3                     |        |       |