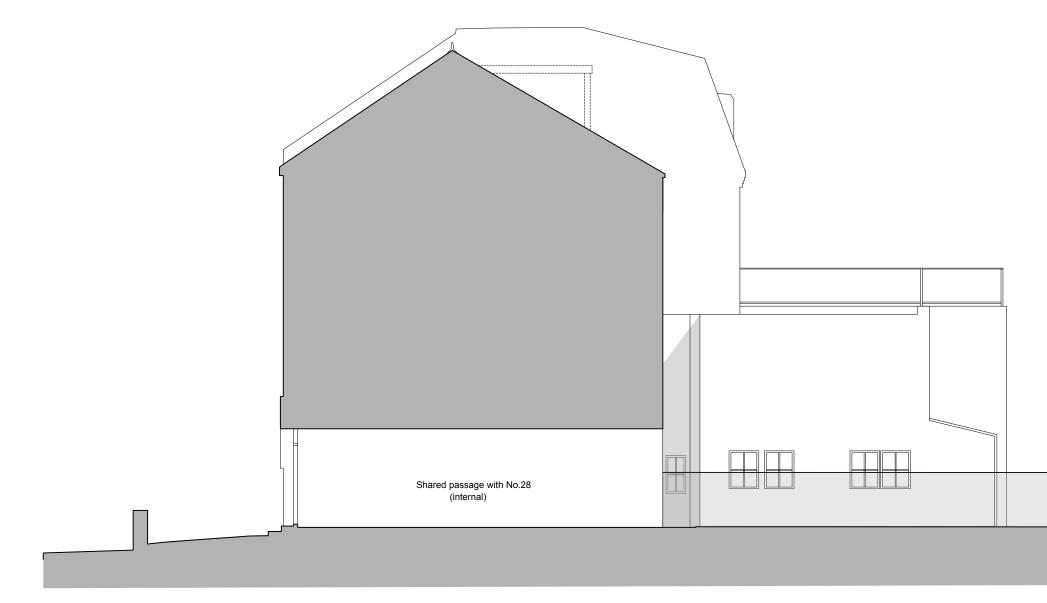

GENERAL NOTES:

|                         |           | Boun        | dry fence         |             |         |           |
|-------------------------|-----------|-------------|-------------------|-------------|---------|-----------|
|                         |           |             |                   |             |         | ٨         |
|                         |           |             |                   |             |         | $\square$ |
|                         |           |             |                   |             |         |           |
|                         |           |             |                   |             |         | N         |
|                         |           |             |                   |             |         |           |
|                         |           |             |                   |             |         |           |
|                         |           |             |                   |             |         |           |
| dd-m-yy                 | -         | First issue |                   |             |         | GT        |
| DATE:                   | REVISION: |             | EVISION COMMENTS: |             | AUTHOR: | CHECKED:  |
| 30 H                    | IE/       | ATH HUR     | ST                |             |         |           |
| DRAWING NAME:           |           |             |                   |             |         |           |
| EXISTING SIDE ELEVATION |           |             |                   |             |         |           |
| PROJE                   | CT NO     | DRAWING NO: | REVISION:         | SCALE @ SIZ | E:      |           |
| P87                     | 3         | EX08        | -                 | 1:100 @     | D       |           |
| START                   | DATE:     | FIRST A     | UTHOR:            | A3          |         |           |