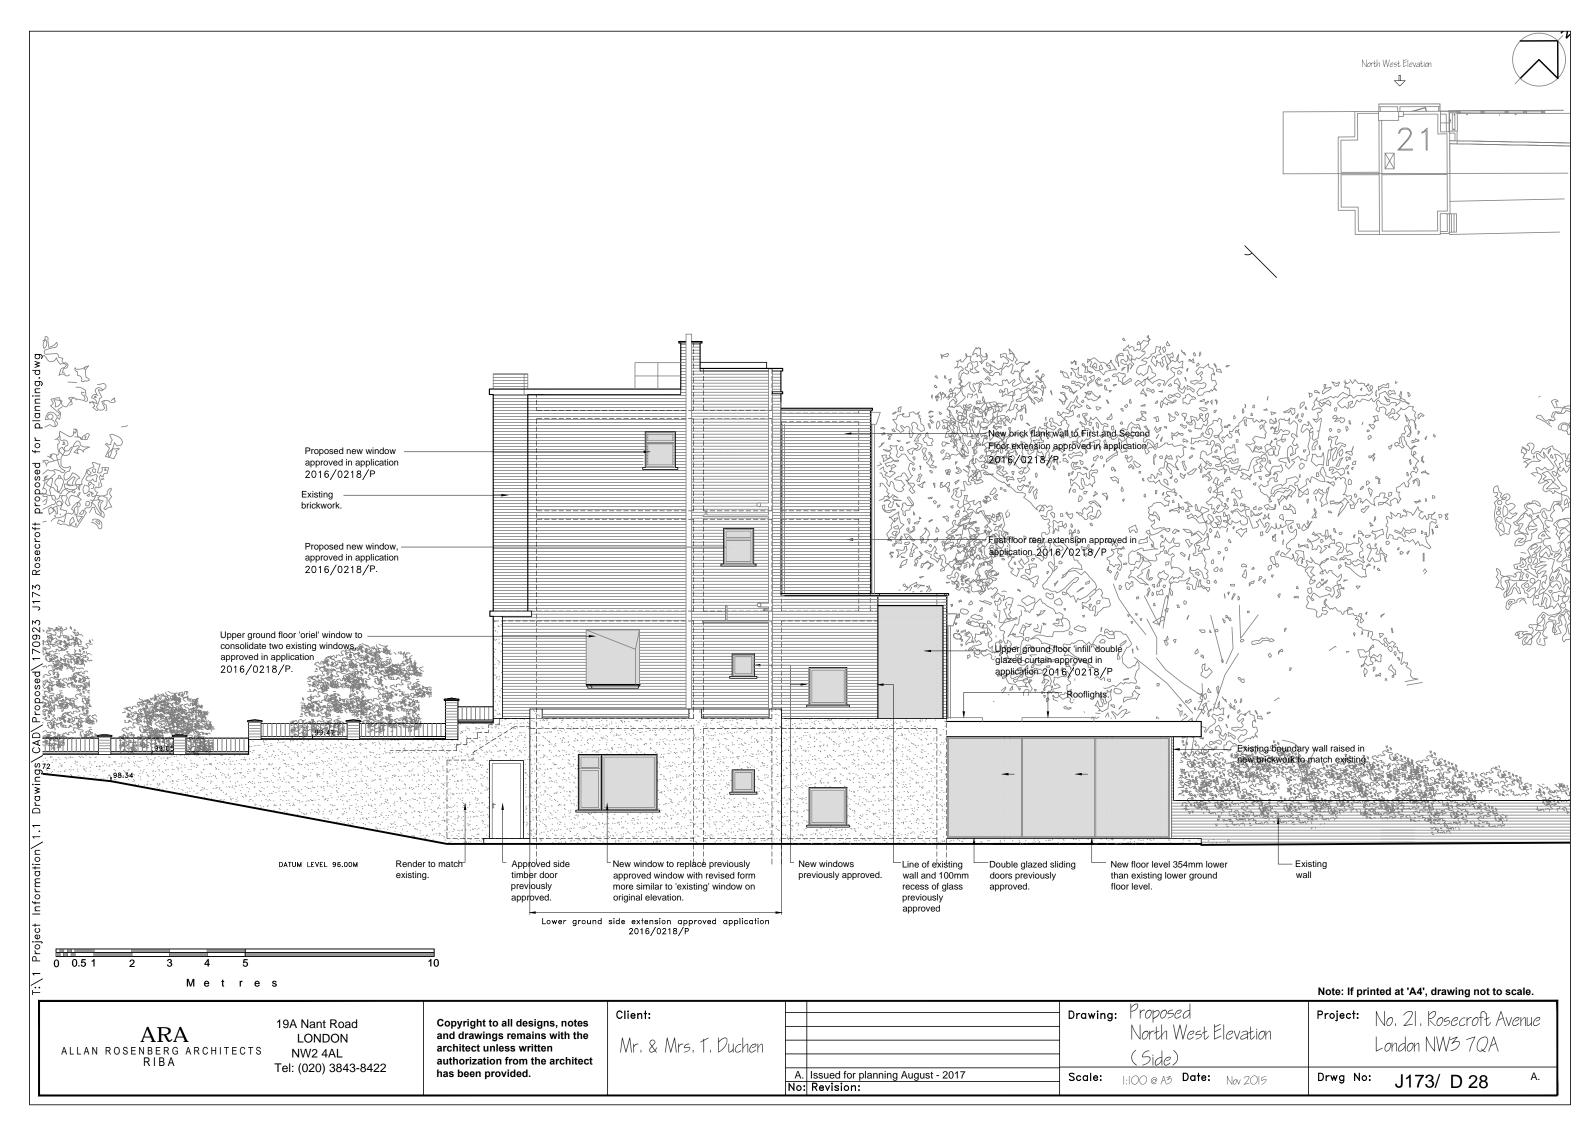

T:\1 Project Information\1.1 Drawings\CAD\Proposed\170923 J173 Rosecroft proposed for planning.dwg, 25/09/2017 16:20:59

|                  | Note: If printed at 'A4', drawing not to scale. |                          |      |      |
|------------------|-------------------------------------------------|--------------------------|------|------|
| t Elevation      | Project:                                        | No. 21. Ros<br>London NW |      | enue |
| te:<br>June 2017 | Drwg No                                         | · J173/                  | D 26 | Α.   |