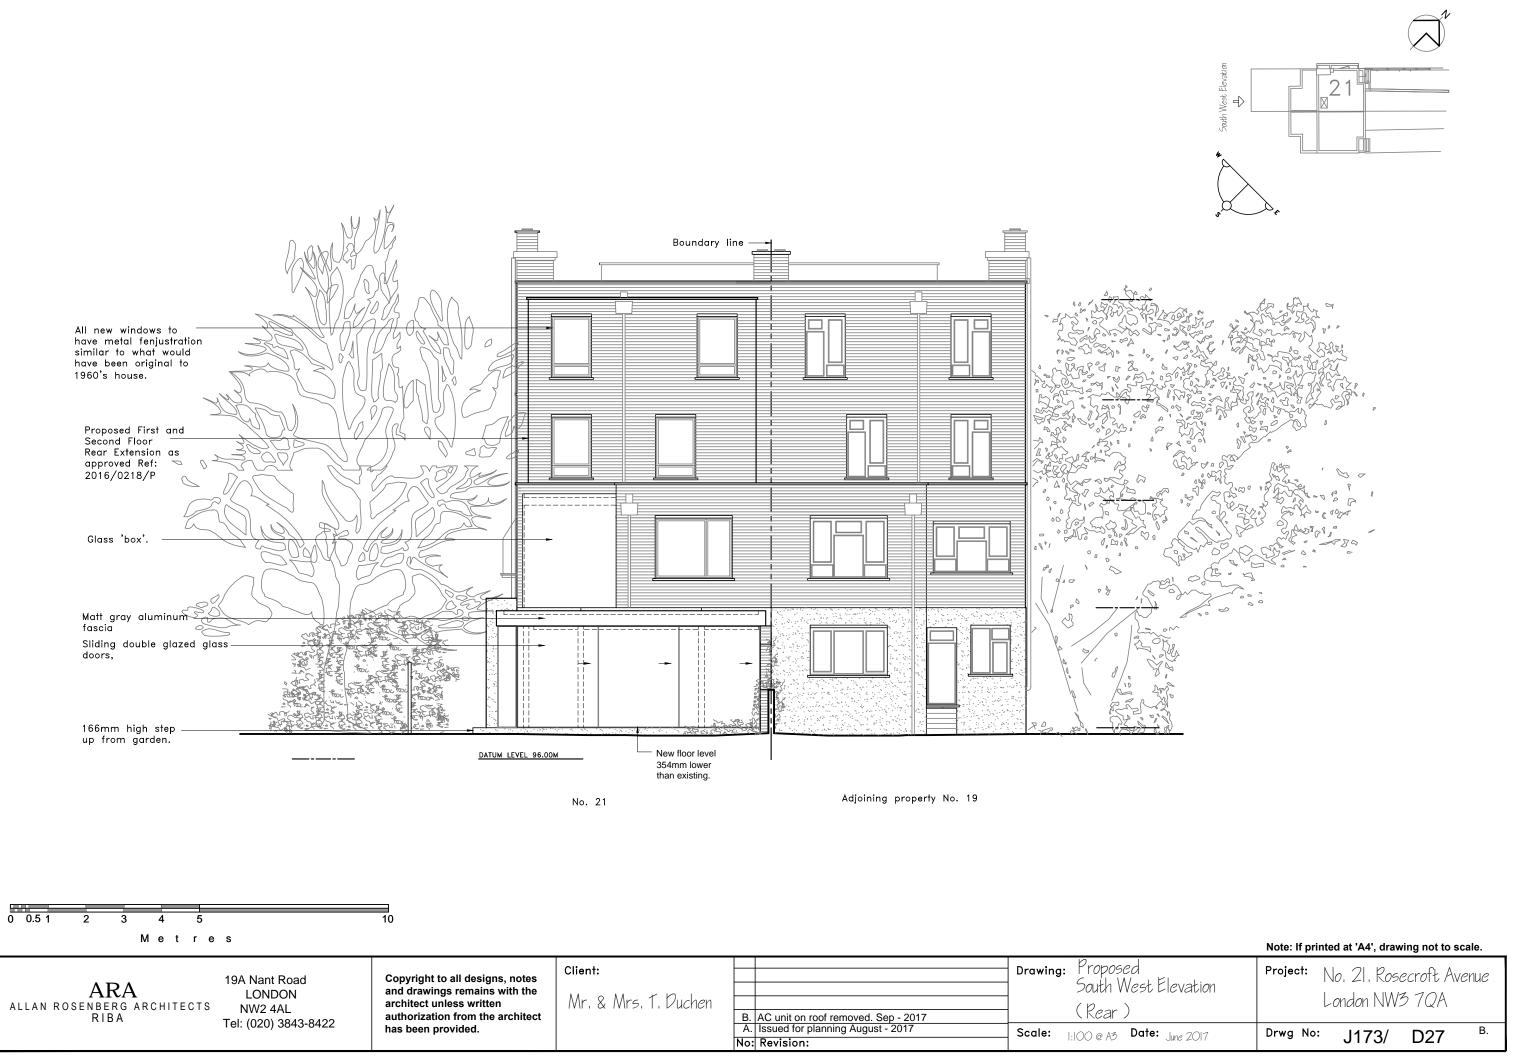

1

planning.dwg

| ot Elevation         | Project: | No. 21. Ros<br>London NW |     | venue |
|----------------------|----------|--------------------------|-----|-------|
| <b>te:</b> June 2017 | Drwg No: | · J173/                  | D27 | В.    |