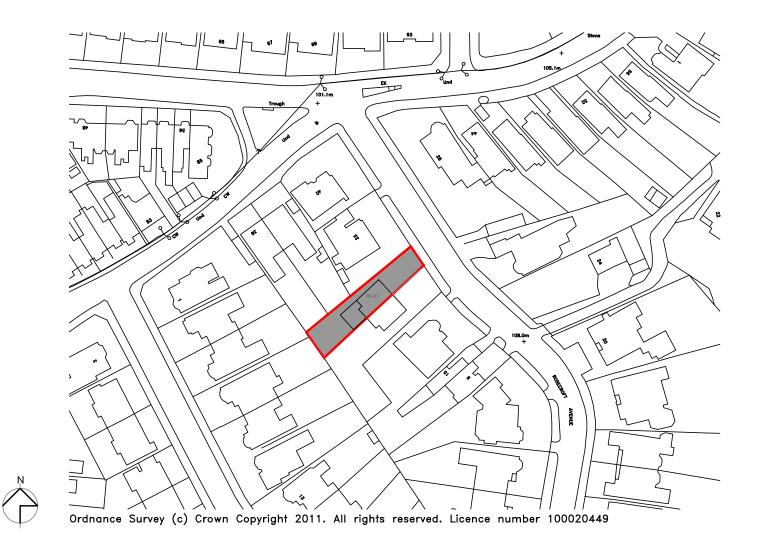

Project Information\1.1 Drawings\CAD\Proposed\170923 J173 Rosecroft proposed for planning.dwg

7

| ARA 19A Nant Road<br>LONDON<br>ALLAN ROSENBERG ARCHITECTS<br>RIBA Tel: (020) 3843-8422<br>19A Nant Road<br>LONDON<br>NW2 4AL<br>Tel: (020) 3843-8422<br>Copyright to all designs, notes<br>and drawings remains with the<br>architect unless written<br>authorization from the architect<br>has been provided.<br>Client:<br>Mr. & Mrs. T. Duchen<br>A. Issued for plann<br>No: Revision: | g August - 2017 Drawing: Proposed<br>Location F |
|-------------------------------------------------------------------------------------------------------------------------------------------------------------------------------------------------------------------------------------------------------------------------------------------------------------------------------------------------------------------------------------------|-------------------------------------------------|
|-------------------------------------------------------------------------------------------------------------------------------------------------------------------------------------------------------------------------------------------------------------------------------------------------------------------------------------------------------------------------------------------|-------------------------------------------------|