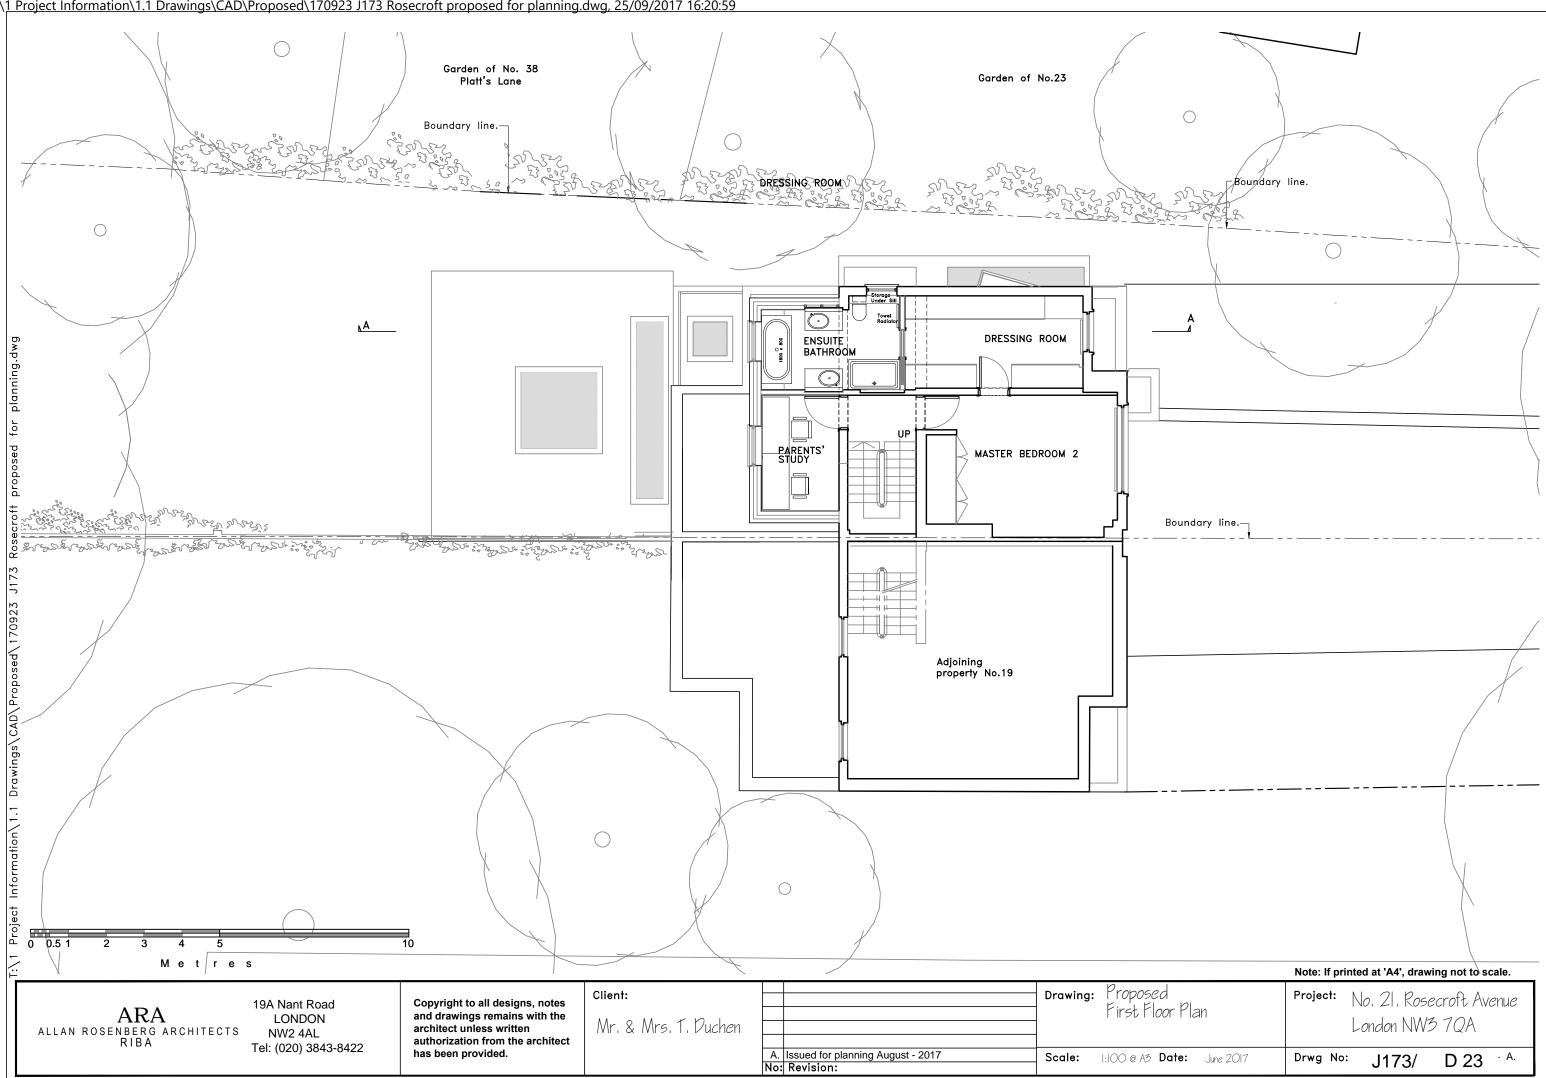

Project Information\1.1 Drawings\CAD\Proposed\170923 J173 Rosecroft proposed for planning.dwg

7

| ARA 19A Nant Road<br>LONDON<br>ALLAN ROSENBERG ARCHITECTS<br>RIBA Tel: (020) 3843-8422<br>19A Nant Road<br>LONDON<br>NW2 4AL<br>Tel: (020) 3843-8422<br>Copyright to all designs, notes<br>and drawings remains with the<br>architect unless written<br>authorization from the architect<br>has been provided.<br>Client:<br>Mr. & Mrs. T. Duchen<br>A. Issued for plann<br>No: Revision: | g August - 2017 Drawing: Proposed<br>Location F |
|-------------------------------------------------------------------------------------------------------------------------------------------------------------------------------------------------------------------------------------------------------------------------------------------------------------------------------------------------------------------------------------------|-------------------------------------------------|
|-------------------------------------------------------------------------------------------------------------------------------------------------------------------------------------------------------------------------------------------------------------------------------------------------------------------------------------------------------------------------------------------|-------------------------------------------------|