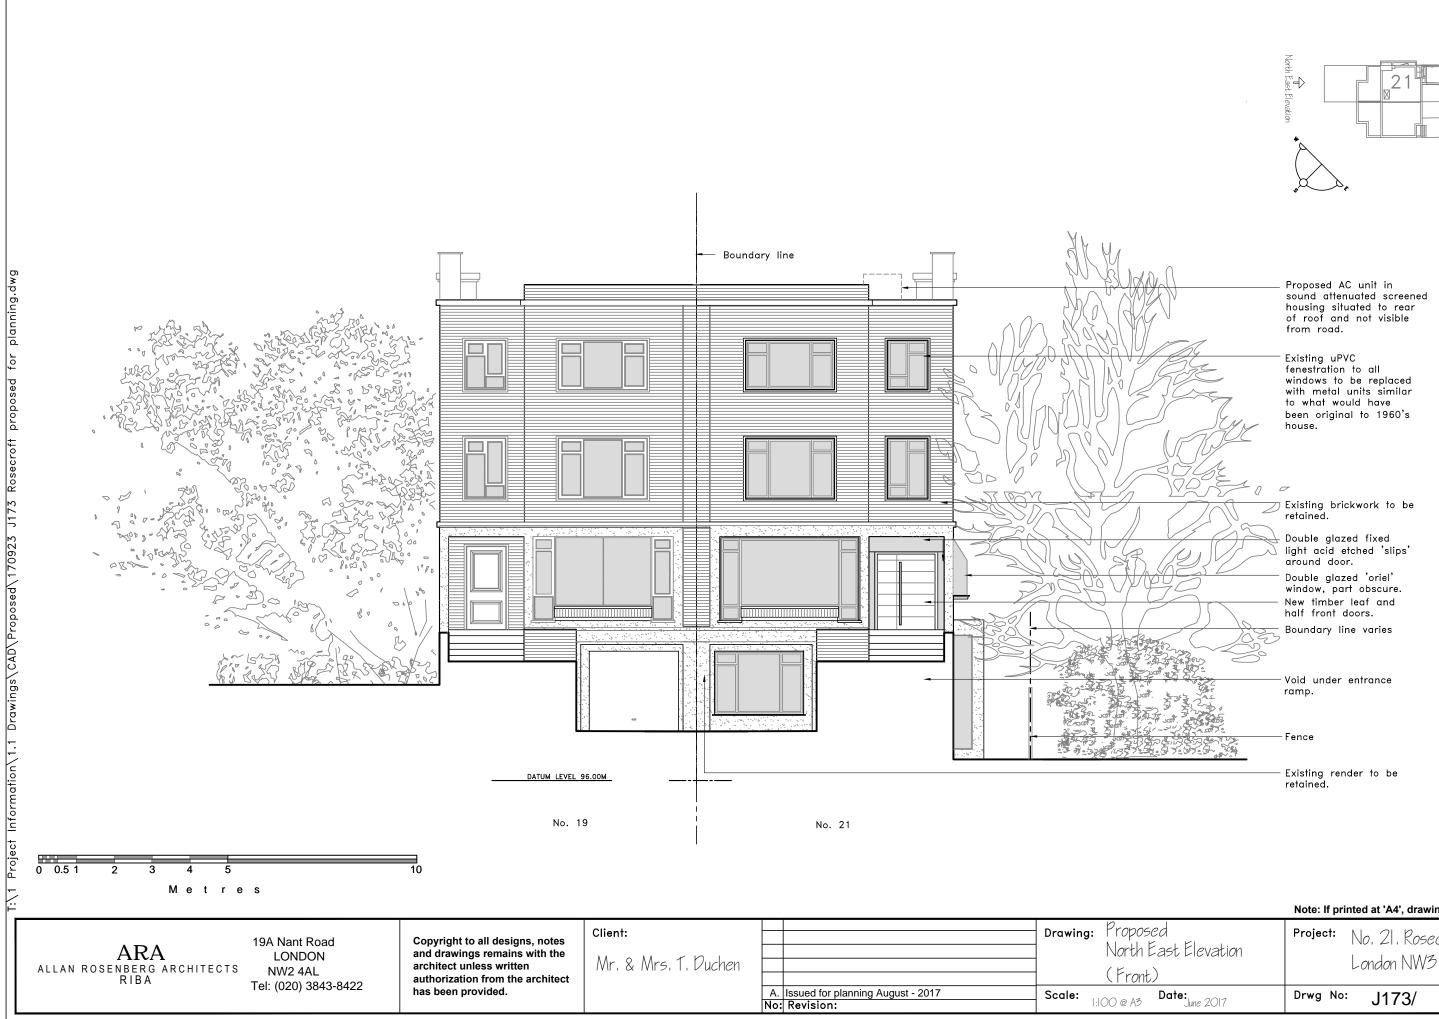

T:\1 Project Information\1.1 Drawings\CAD\Proposed\170923 J173 Rosecroft proposed for planning.dwg, 25/09/2017 16:20:59

|                  | Note: If printed at 'A4', drawing not to scale. |                          |      |      |
|------------------|-------------------------------------------------|--------------------------|------|------|
| t Elevation      | Project:                                        | No. 21. Ros<br>London NW |      | enue |
| te:<br>June 2017 | Drwg No                                         | · J173/                  | D 26 | Α.   |