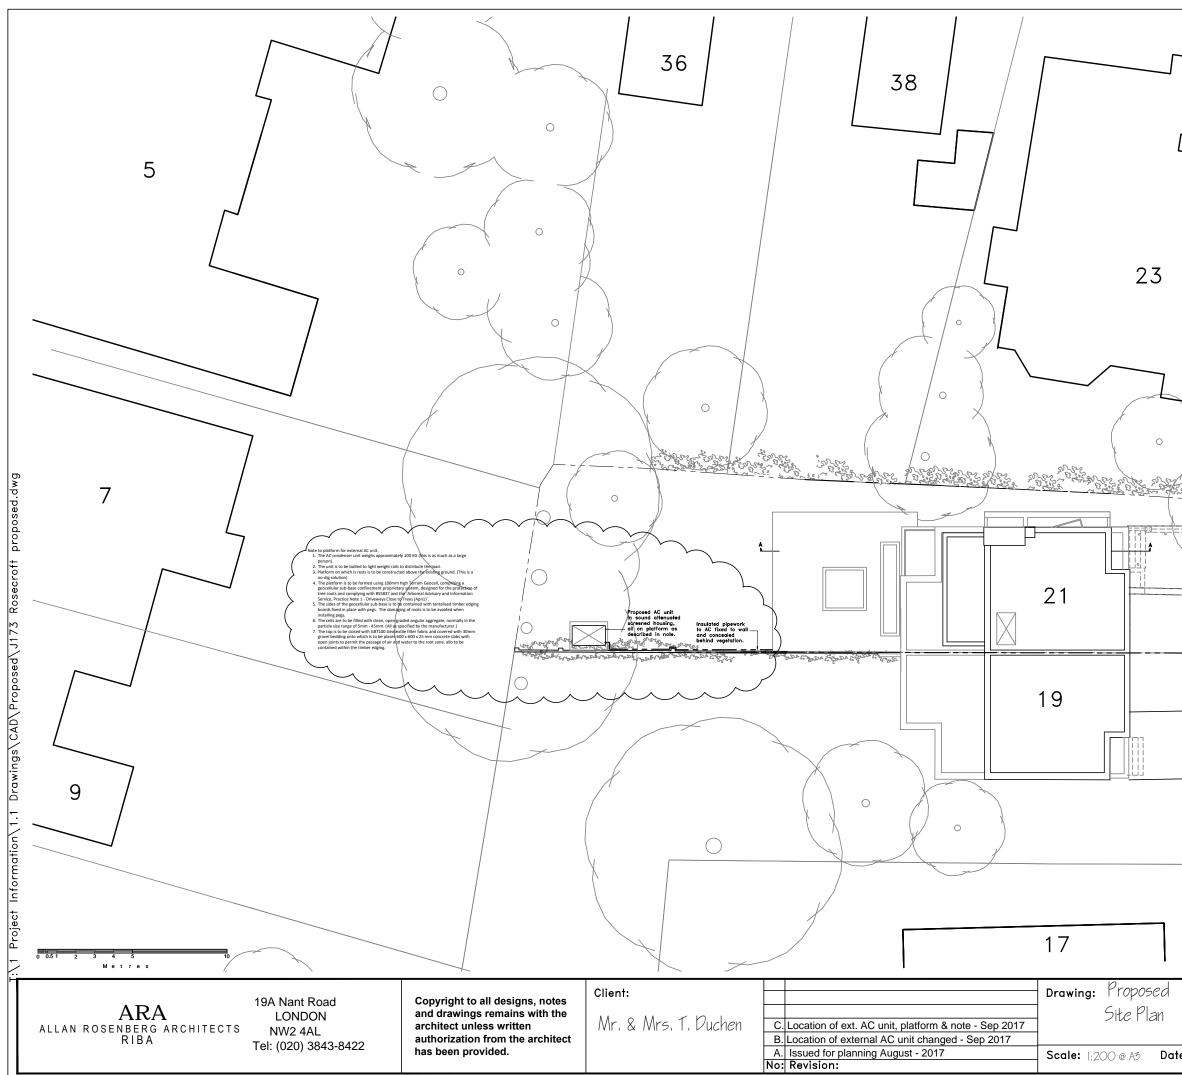

|                     |          |            | ROFT AVENUE        |
|---------------------|----------|------------|--------------------|
|                     |          |            | R O S E C          |
|                     |          |            | ing not to scale.  |
|                     |          | -ondon NW3 | 57QA               |
| <b>te:</b> Jun 2015 | Drwg No: | J173/      | D 20 <sup>C.</sup> |