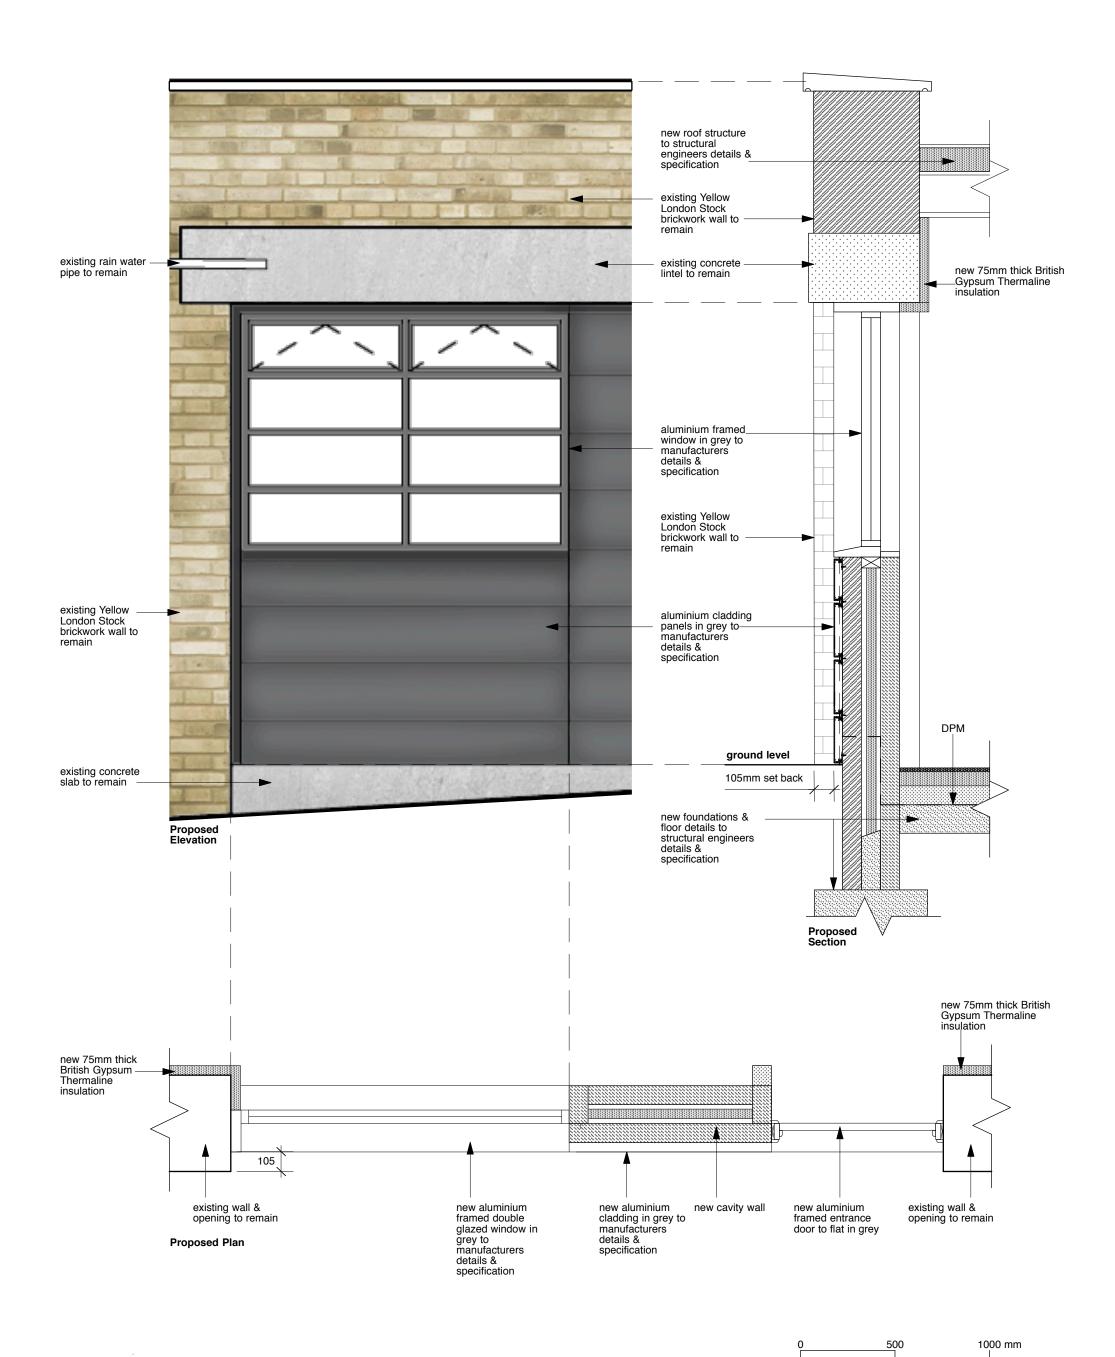

## GLA Architecture and Design

Southgate Office Village, Block E, First Floor, 286A Chase Road, London, N14 6HF T 020 8886 5100 F 020 8886 0669 E g@glaad.co.uk

| S. ASPRIS & SON LTD. | Main Contractor | Drawing Title PROPOSED ALUMINIUM CLADDING DETAIL |                      |                   | DO NOT SCALE THIS DRAWING. ALL DIMENSIONS TO BE CHECKED ON SITE DRAWING STATUS                                                | Copyright |
|----------------------|-----------------|--------------------------------------------------|----------------------|-------------------|-------------------------------------------------------------------------------------------------------------------------------|-----------|
|                      |                 |                                                  |                      |                   | A SCHEME - Outline/Scheme drawings for proposals, budgets, etc.     B DESIGN DEVELOPMENT - Evolving final design drawings for |           |
|                      |                 | Scale<br>1:20 @ A3                               | Date<br>October 2017 | Drawn By<br>DK    | approvals, tenders, billing etc.  C CONSTRUCTION - Fully developed drawings issued under instruction for construction.        | ng etc.   |
| LONDON NW5 2XB       |                 | Project No.<br>1415C                             | Drawing No.<br>17    | Rev.<br><b>A-</b> | ONLY STATUS 'C' DRAWINGS TO BE USED FOR CONSTRUCTION PURPOSES                                                                 | FOR       |