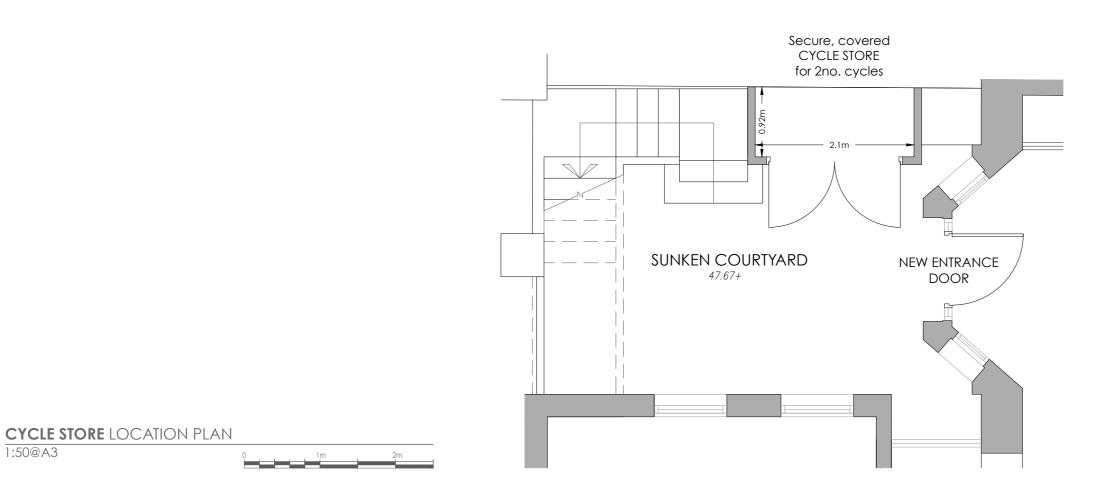

## **PRECEDENT** - STYLE OF TIMBER CLADDING





## **CYCLE STORE** ELEVATION - LOWER GROUND FRONT COURTYARD 1:50@A3 2m



## the DRAWING ROOM

www.thedrawingroom-ltd.com info@thedrawingroom-ltd.com tel: 0208 935 5129

38<sub>A-B</sub> Regents Park Road Primrose Hill, Camden

Mr & Mrs O'Brien

| Title:                                          |         |       |          |          |
|-------------------------------------------------|---------|-------|----------|----------|
| CYCLE STORE DETAILS<br>DISCHARGE OF CONDITION 4 |         |       |          |          |
| Date:                                           | Scale:  | Size: | Drawn:   | Checked: |
| 07.08.17                                        | 1:50    | A3    | KG       |          |
| Project No:                                     | Dwg No: | Rev:  | Status:  |          |
| 2014-002                                        | 110     | А     | PLAN