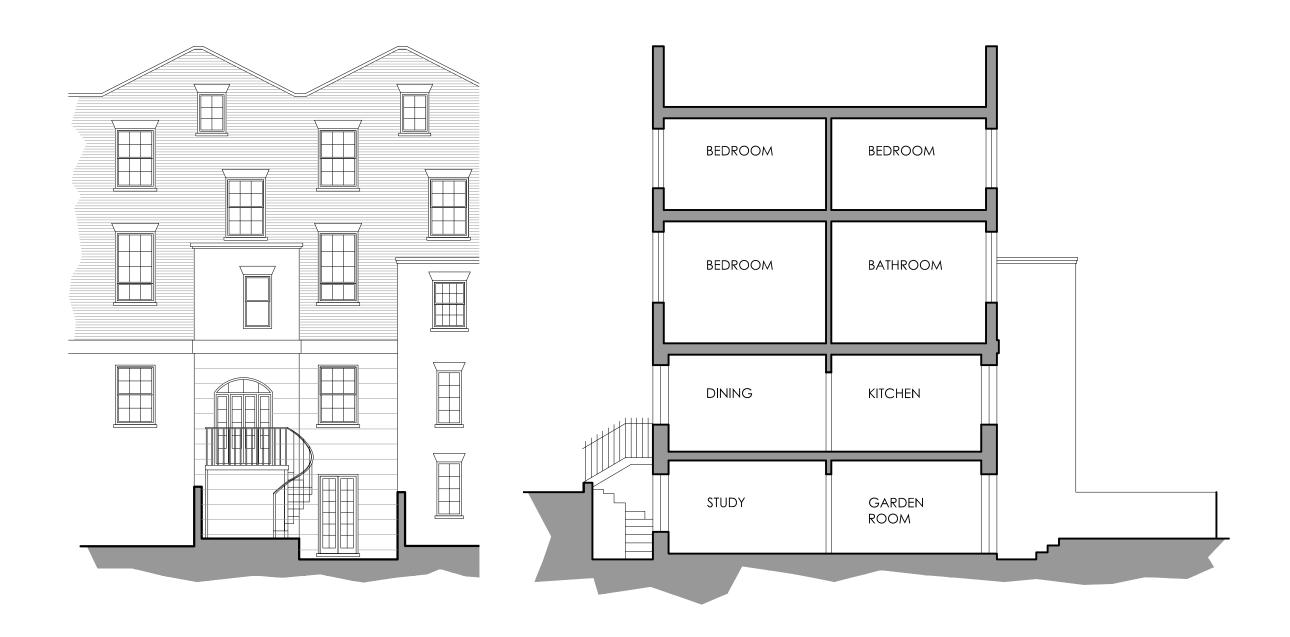

Rear Elevation

Cross Section

| @ 1:20/200/2000<br>@ 1:20/200/2000<br>OTE:                                                                                                                                                                              | 0.5/5/50 M @<br>/10/100 M @<br>REV | 1:1250/2500 |  | Mr & Mrs T. Clifford Project: 5 Rothwell Street, Camden. | Title: Existing Elevation & Cross Section  Status: | File: 1702-A.dwg | RPRA            | rchitects    |
|-------------------------------------------------------------------------------------------------------------------------------------------------------------------------------------------------------------------------|------------------------------------|-------------|--|----------------------------------------------------------|----------------------------------------------------|------------------|-----------------|--------------|
| Inis arowing is the copyright of kobert kedtord Architects.  Based upon or reproduced from the Ordnance Survey map with the permission of The Controller of Her Majesty's Stationery Office @ Crown copyright reserved. |                                    |             |  |                                                          |                                                    |                  | Scale: @A3 1:50 | Ref: 1702.03 |