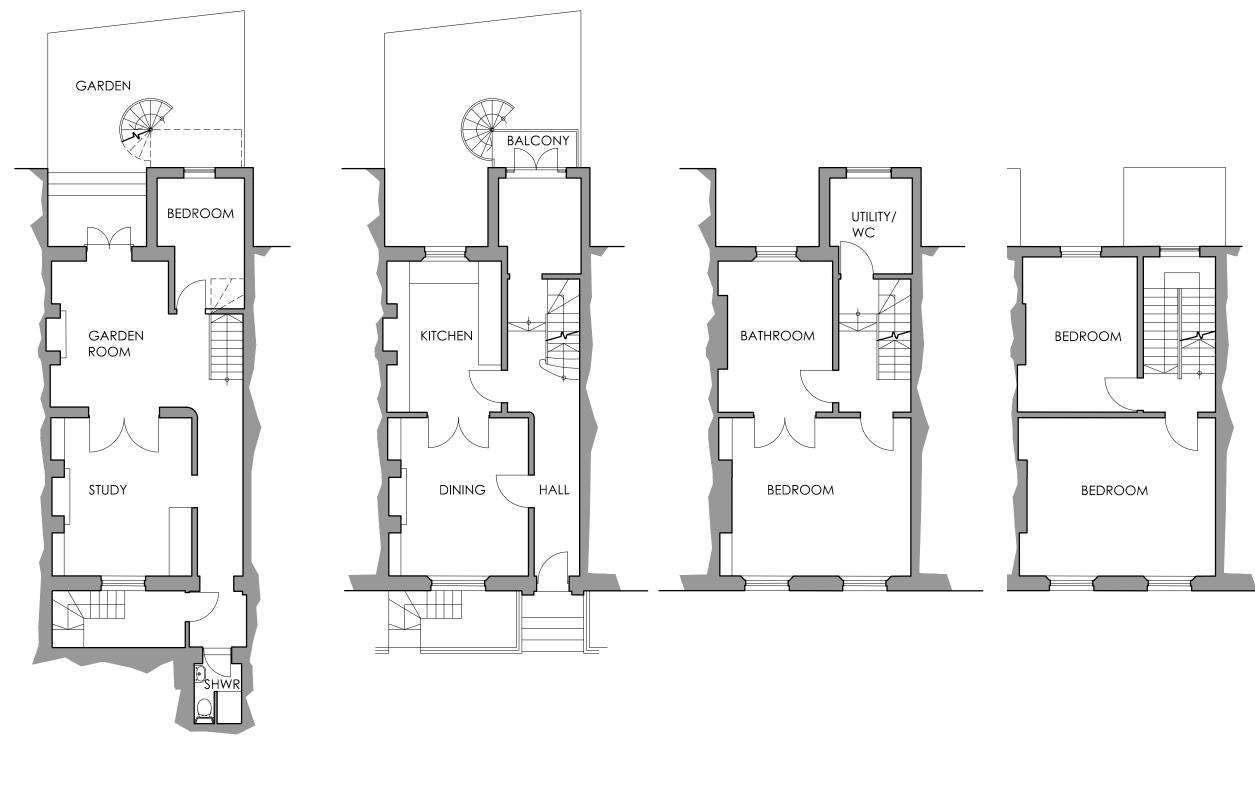

Basement Plan

Ground Floor Plan

First Floor Plan

Second Floor

|    | M @ 1:10/100/1000 0.5/5/50                                              | M @ 1:5/50/500 0.25/2.5/25 | Client:                     | Title:         |
|----|-------------------------------------------------------------------------|----------------------------|-----------------------------|----------------|
|    |                                                                         |                            | Mr & Mrs T. Clifford        | Existing Plans |
| 2  | M @ 1:20/200/2000 1/10/100                                              | M @ 1:1250/2500 50/100     | Project:                    |                |
| )) | NOTE:                                                                   | REVISION:                  | 5 Rothwell Street, Camden.  |                |
| 7- | This drawing is the copyright of Robert Redford Architects.             |                            | S Kollwei Sileel, Culluell. |                |
|    | Based upon or reproduced from the Ordnance Survey map with the          |                            |                             |                |
|    | permission of The Controller of Her Majesty's Stationery Office © Crown |                            |                             | Status         |
|    | copyright reserved.                                                     |                            |                             | Status:        |