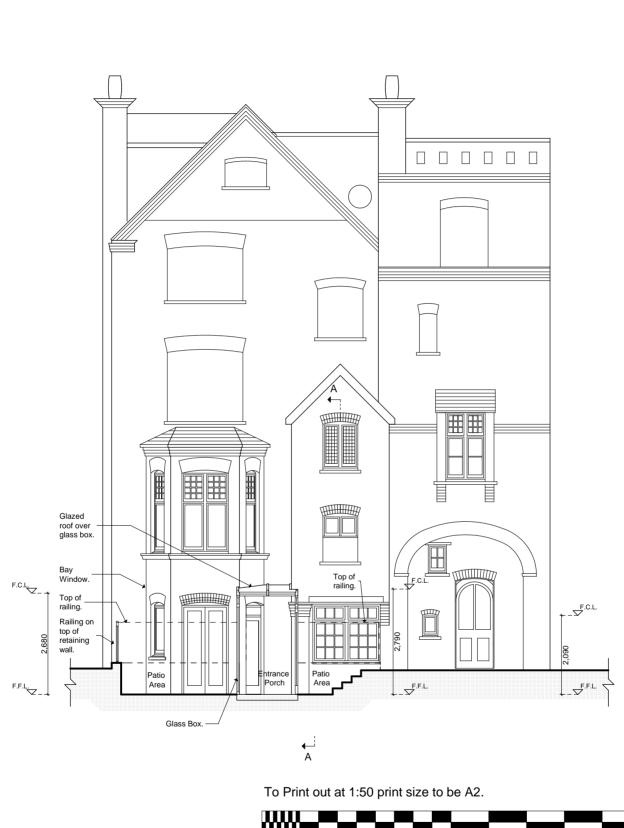

|                                            | File ref: 1382 - BA - Plans 1.pln |                                 |         |                      | .pln         | © Copyright |  |  |                                                                       |                            |
|--------------------------------------------|-----------------------------------|---------------------------------|---------|----------------------|--------------|-------------|--|--|-----------------------------------------------------------------------|----------------------------|
| Project 19E East Heath Road Drawing size A |                                   |                                 | Drawing | Preliminary Flanning |              | Rev Date    |  |  |