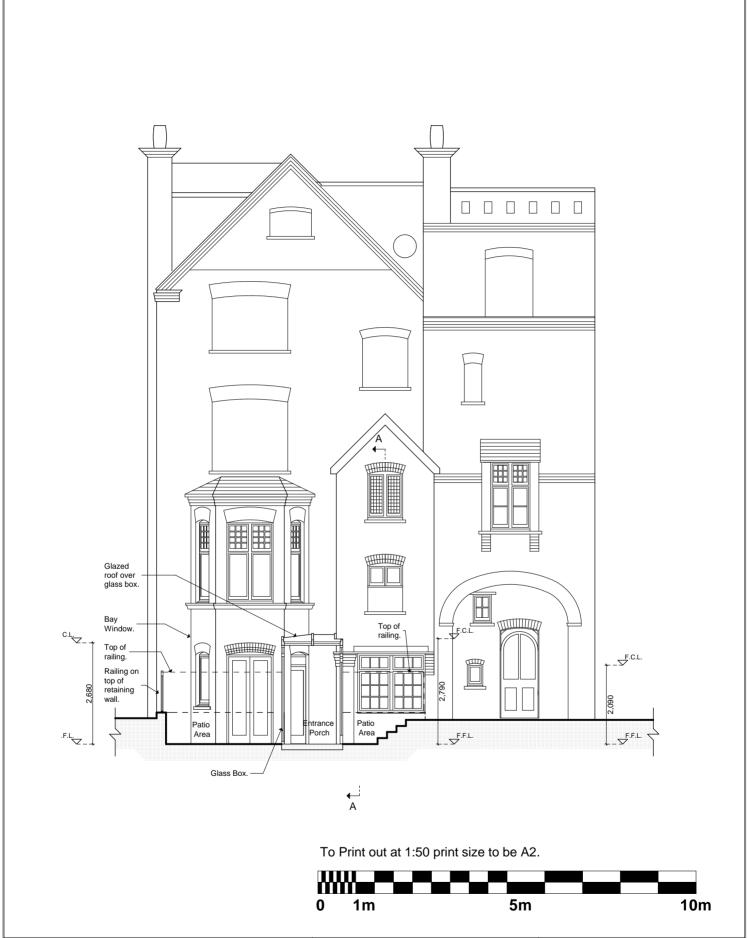

|                                    | File ref: 1382 - BA - Plans 1.pln |                                             |            |              |   | © Copyri | ght  |  |                                                                                             |      |
|------------------------------------|-----------------------------------|---------------------------------------------|------------|--------------|---|----------|------|--|---------------------------------------------------------------------------------------------|------|
| Project 19E East Heath Road Drawin |                                   |                                             | Drawing    | Preliminary  | F | Rev      | Date |  |                                                                                             |      |
|                                    | size A4 Planning                  |                                             |            |              |   |          |      |  |                                                                                             |      |
| Client                             | Mr John MacCarthy                 | Date                                        | oate Scale |              |   |          |      |  | A R C H I T E C T S  D O N A L D S H E A R E R                                              |      |
|                                    |                                   | Oct 17                                      | 1:100      | Tender       |   |          |      |  | CHARTERED ARCHITECTS                                                                        |      |
| Drawing                            | Existing South                    | Existing South Reference Number 1382-BA-104 |            | Construction |   |          |      |  | Scholar's House, Shottery Brook Office Park, Tel: 01789 294 5                               | 560  |
|                                    |                                   |                                             |            | As Built     |   |          |      |  | Timothy's Bridge Road, Stratford-upon-Avon, Warwickshire, CV37 9NR ds-architects@hotmail.co | ı.uk |