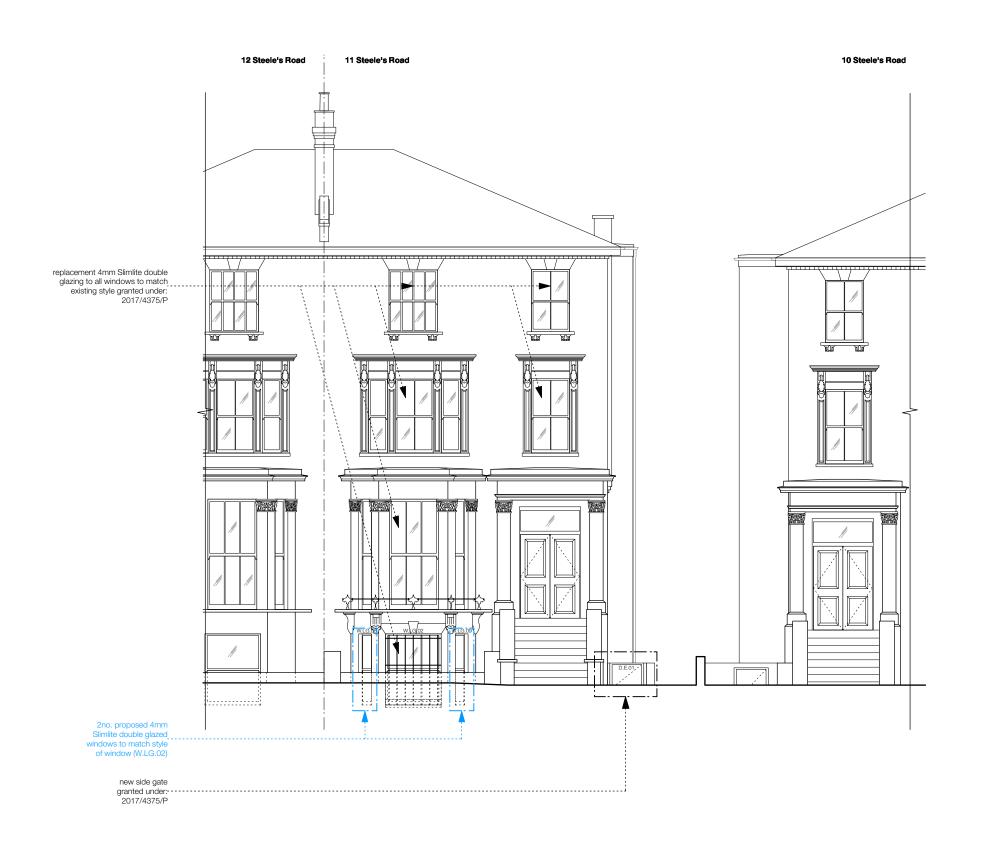

A\_170718: planning issue B\_171005: planning issue

drawn / checked by FG/JM

issue

Planning

June 17 revision

В

date

11 Steele's Road, Belsize Park London NW3 4SE Proposed Front Elevation

Jonathan Kandel & Miri Freud-Kandel

drawing title drawing no. 258.11

-250