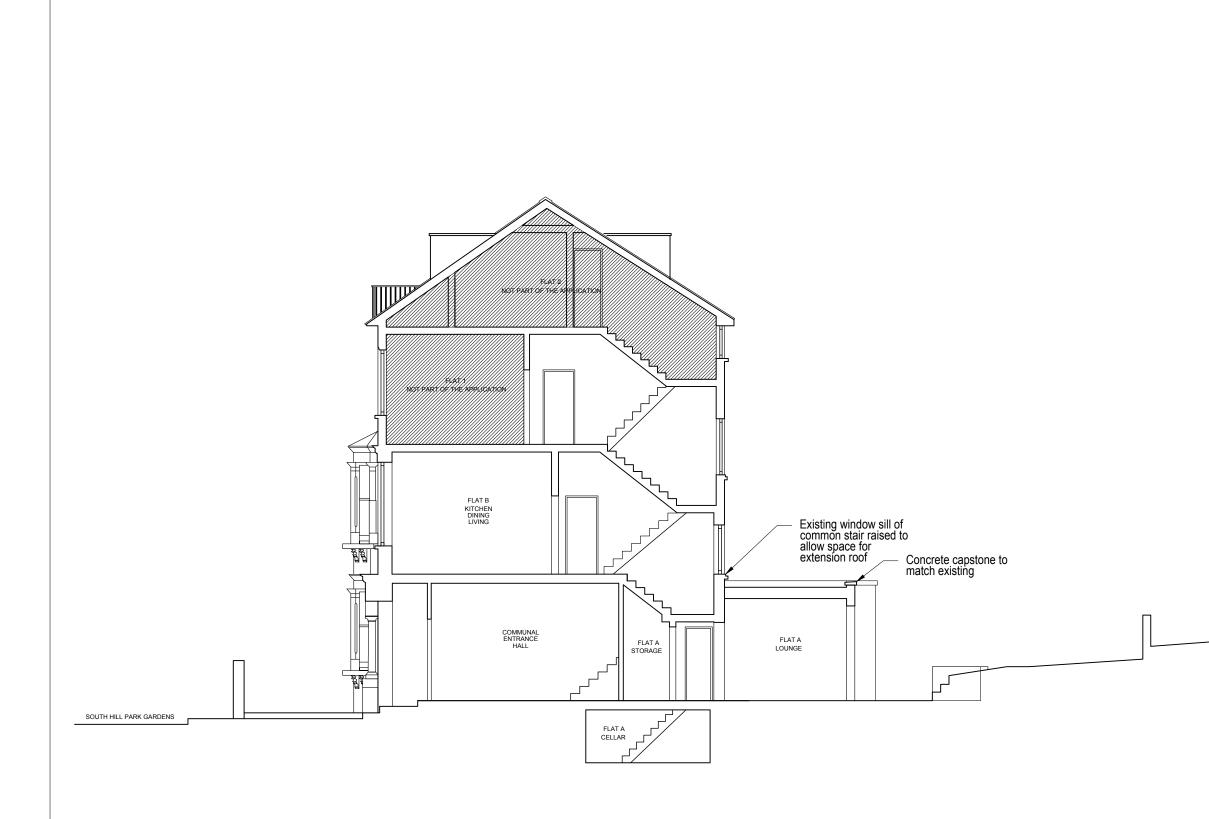

| All drawings to b                                 | be read in        |              | 12    |
|---------------------------------------------------|-------------------|--------------|-------|
|                                                   | ervice engineer's |              | A3    |
| 0                                                 | 2m                |              | 4m    |
|                                                   |                   |              |       |
|                                                   |                   |              |       |
|                                                   |                   |              |       |
|                                                   |                   |              |       |
|                                                   |                   |              |       |
|                                                   |                   |              |       |
|                                                   |                   |              |       |
|                                                   |                   |              |       |
|                                                   |                   |              |       |
|                                                   |                   |              |       |
|                                                   |                   |              |       |
|                                                   |                   |              |       |
|                                                   |                   |              |       |
|                                                   |                   |              |       |
|                                                   |                   |              |       |
|                                                   |                   |              |       |
|                                                   |                   |              |       |
|                                                   |                   |              |       |
|                                                   |                   |              |       |
|                                                   |                   |              |       |
| <br>Rev Date                                      | -<br>Note         |              |       |
| Client<br>Tony Cartlidge                          |                   |              |       |
| Project title<br>22 South Hill Park Gardens       |                   |              |       |
| Drawing Title                                     |                   |              |       |
| Section AA<br>Proposed                            |                   |              |       |
| Project No.                                       |                   | Povie        | ion   |
| 175                                               | Drawing no.       | Revis<br>P   |       |
| Status<br>Planning                                | Scale<br>1:100@A3 | Date<br>14/( | 09/17 |
|                                                   |                   |              |       |
|                                                   |                   |              |       |
| Clive Sall Architecture Ltd.<br>2 Providence Yard |                   |              |       |
| Era Street<br>London E2 7RJ                       |                   |              |       |