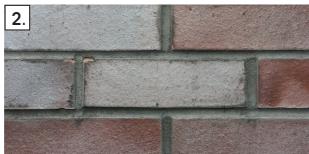

Perforated leaf pattern Metal balconies (Block F): RAL colour finish: RAL 1035

Brick Type 1, to Landmark Building and spine of lower blocks: refer to 029\_PL004 Rev B for specification

Reconstituted stone: EH Smith Portland Medium Etch