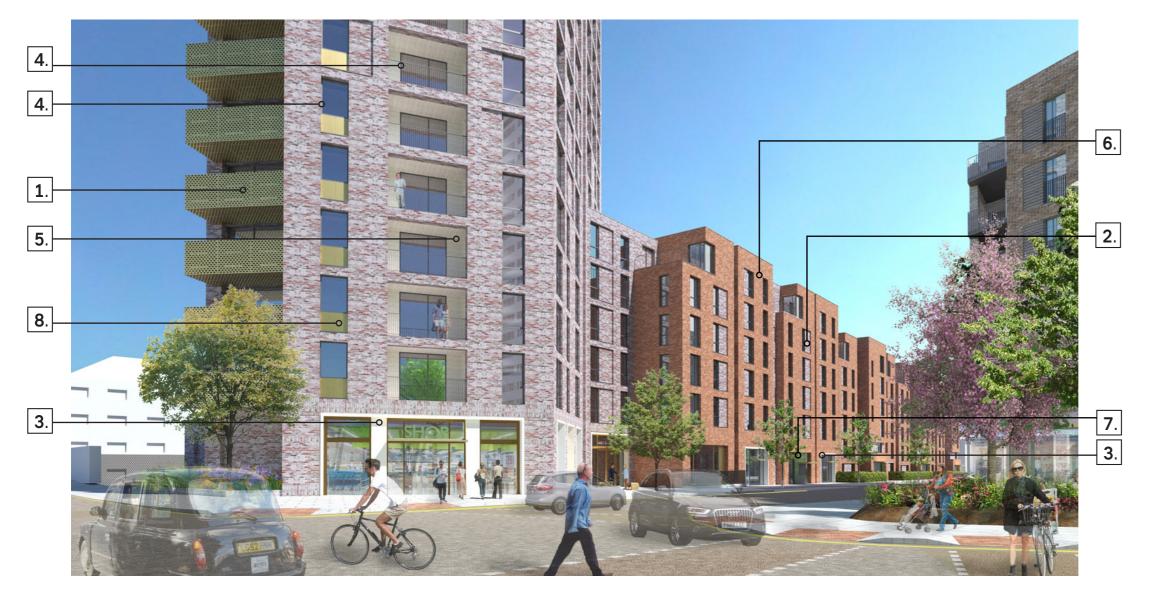

Perforated leaf pattern Metal balconies (Block F): RAL colour finish: RAL 1035

Brick Type 1, to Landmark Building and spine of lower blocks: refer to 029\_PL004 Rev B for specification

Reconstituted stone: EH Smith Portland Medium Etch