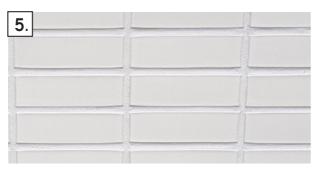

Windows/door frames/balustrades: Swatch sample RAL 7022

White glazed brick to Landmark Building Recessed balconies: refer to 029\_PL004 Rev B for specification

Perforated Metal balconies/privacy screens (Blocks A-E): RAL colour finish: RAL 1035