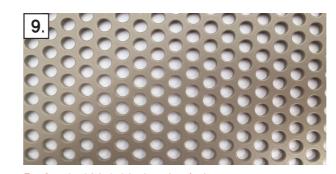

Perforated leaf pattern Metal balconies (Block F): RAL colour finish: RAL 1035

Brick Type 1, to Landmark Building and spine of lower blocks: refer to 029\_PL004 Rev B for specification

Reconstituted stone: EH Smith Portland Medium Etch

Windows/door frames/balustrades: Swatch sample RAL 7022

White glazed brick to Landmark Building Recessed balconies: refer to 029\_PL004 Rev B for specification

Perforated Metal balconies/privacy screens (Blocks A-E): RAL colour finish: RAL 1035