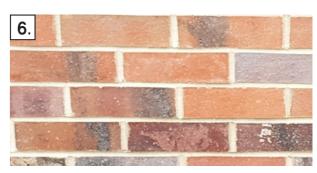

Perforated leaf pattern Metal balconies (Block F): RAL colour finish: RAL 1035

Brick Type 1, to Landmark Building and spine of lower blocks: refer to 029\_PL004 Rev B for specification

Reconstituted stone: EH Smith Portland Medium Etch

Brick type 2: To projecting bays on both Belsize Road and Railway elevations, Blocks A-E: refer to 029\_PL004 Rev B for specification

Red Glazed brick, to ground floor residential entrances: refer to 029\_PL004 Rev B for specification