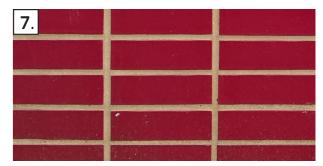

Perforated leaf pattern Metal balconies (Block F): RAL colour finish: RAL 1035

Brick Type 1, to Landmark Building and spine of lower blocks: refer to 029\_PL004 Rev B for specification

Reconstituted stone: EH Smith Portland Medium Etch

Brick type 2: To projecting bays on both Belsize Road and Railway elevations, Blocks A-E: refer to 029\_PL004 Rev B for specification

Red Glazed brick, to ground floor residential entrances: refer to 029\_PL004 Rev B for specification