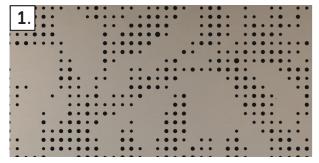

Brick type 2: To projecting bays on both Belsize Road and Railway elevations, Blocks A-E: refer to 029\_PL004 Rev B for specification

Red Glazed brick, to ground floor residential entrances: refer to 029\_PL004 Rev B for specification