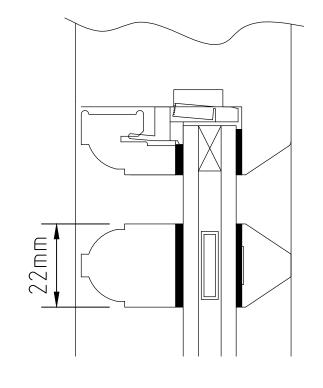

Appended are detail drawings from Mumford & Wood's conservation casement range. The drawings show the details to be used.

& WOOD

## **CONSERVATION CASEMENT WINDOW OVOLO GLAZING BAR OPTIONS** U.K. PATENT GB2297344B & GB2283269B

## 24mm GLAZING

14mm GLAZING

12mm GLAZING