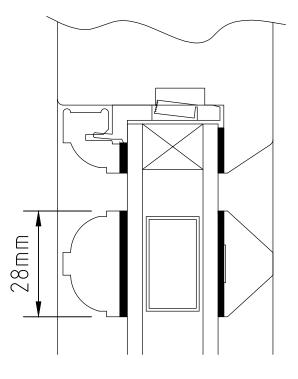

Appended are detail drawings from Mumford & Wood's conservation casement range. The drawings show the details to be used.

& WOOD

## **CONSERVATION CASEMENT WINDOW OVOLO GLAZING BAR OPTIONS** U.K. PATENT GB2297344B & GB2283269B

## 24mm GLAZING

14mm GLAZING

12mm GLAZING