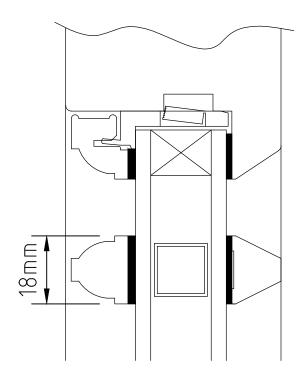

## **CONSERVATION CASEMENT WINDOW OVOLO GLAZING BAR OPTIONS** U.K. PATENT GB2297344B & GB2283269B

## 24mm GLAZING

14mm GLAZING

12mm GLAZING