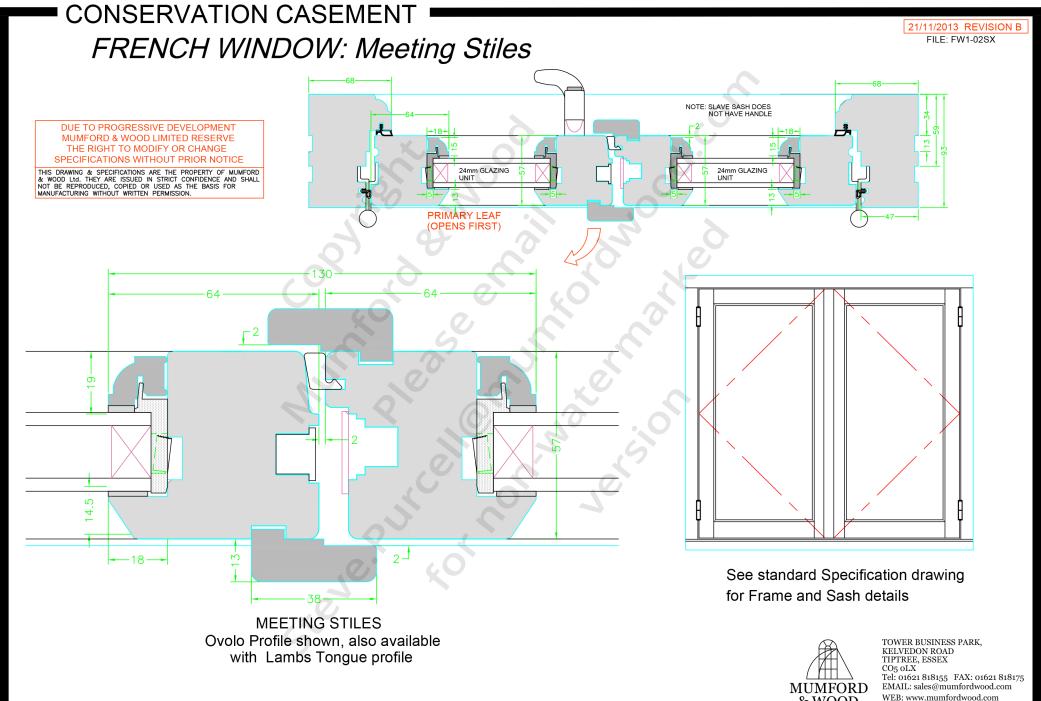

## **New Window Details**

The new timber windows replacing the existing uPVC windows at 10 Perceval Avenue will be made to traditional details with 14mm double glazed single sheet glazing with applied glazing bars and with warm edge spacers. Glazing bars will be of the Ovolo profile and will be 18mm wide. The division of the glazing by the glazing bars will match the existing windows and doors. The windows will be provided with a draught and noise proofing sealing system.

Appended are detail drawings from Mumford & Wood's conservation casement range. The drawings show the details to be used.

& WOOD