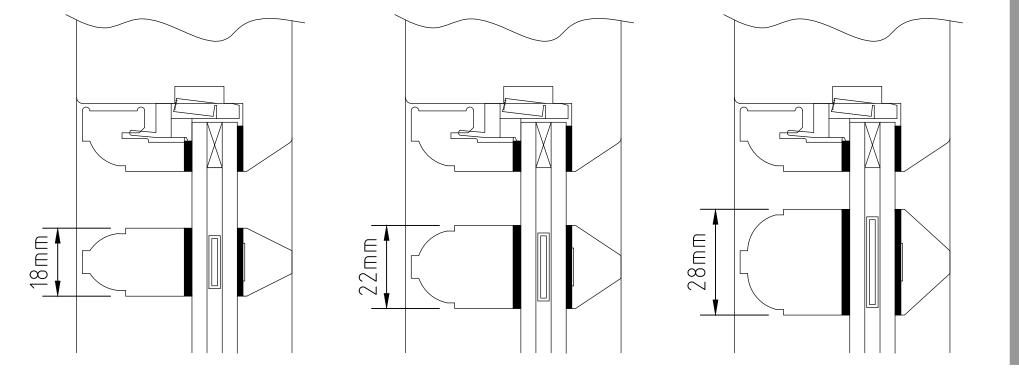

## **CONSERVATION CASEMENT WINDOW OVOLO GLAZING BAR OPTIONS** U.K. PATENT GB2297344B & GB2283269B

## 24mm GLAZING

14mm GLAZING

12mm GLAZING