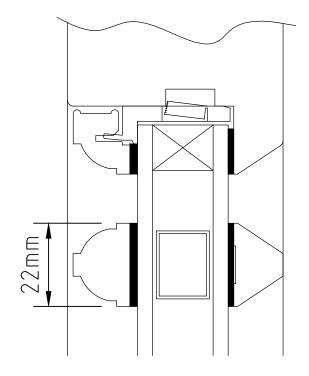

## **CONSERVATION CASEMENT WINDOW OVOLO GLAZING BAR OPTIONS** U.K. PATENT GB2297344B & GB2283269B

## 24mm GLAZING

14mm GLAZING

12mm GLAZING