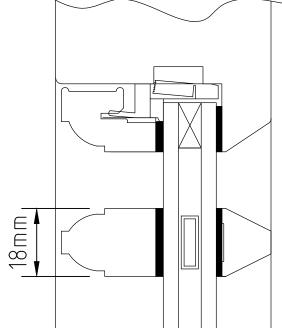

Appended are detail drawings from Mumford & Wood's conservation casement range. The drawings show the details to be used.

& WOOD

## **CONSERVATION CASEMENT WINDOW OVOLO GLAZING BAR OPTIONS** U.K. PATENT GB2297344B & GB2283269B

## 24mm GLAZING

14mm GLAZING

12mm GLAZING