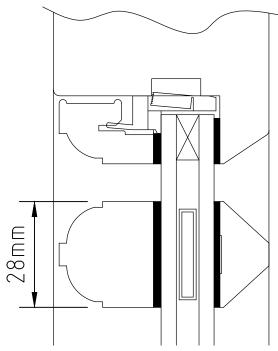

Appended are detail drawings from Mumford & Wood's conservation casement range. The drawings show the details to be used.

& WOOD

## **CONSERVATION CASEMENT WINDOW OVOLO GLAZING BAR OPTIONS** U.K. PATENT GB2297344B & GB2283269B

## 24mm GLAZING

14mm GLAZING

12mm GLAZING