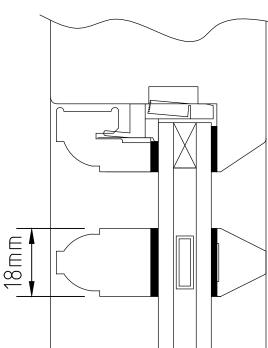

## **CONSERVATION CASEMENT WINDOW OVOLO GLAZING BAR OPTIONS** U.K. PATENT GB2297344B & GB2283269B