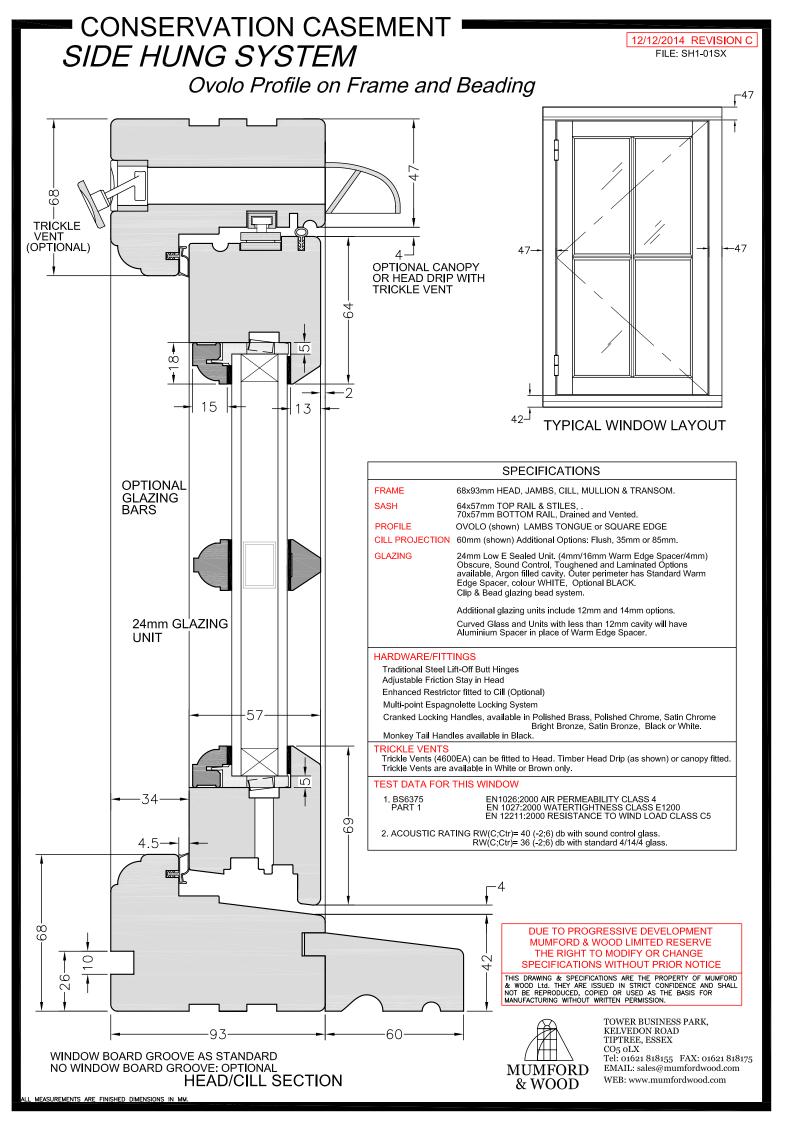

Appended are detail drawings from Mumford & Wood's conservation casement range. The drawings show the details to be used.

& WOOD

## **New Window Details**

The new timber windows replacing the existing uPVC windows at 10 Perceval Avenue will be made to traditional details with 14mm double glazed single sheet glazing with applied glazing bars and with warm edge spacers. Glazing bars will be of the Ovolo profile and will be 18mm wide. The division of the glazing by the glazing bars will match the existing windows and doors. The windows will be provided with a draught and noise proofing sealing system.