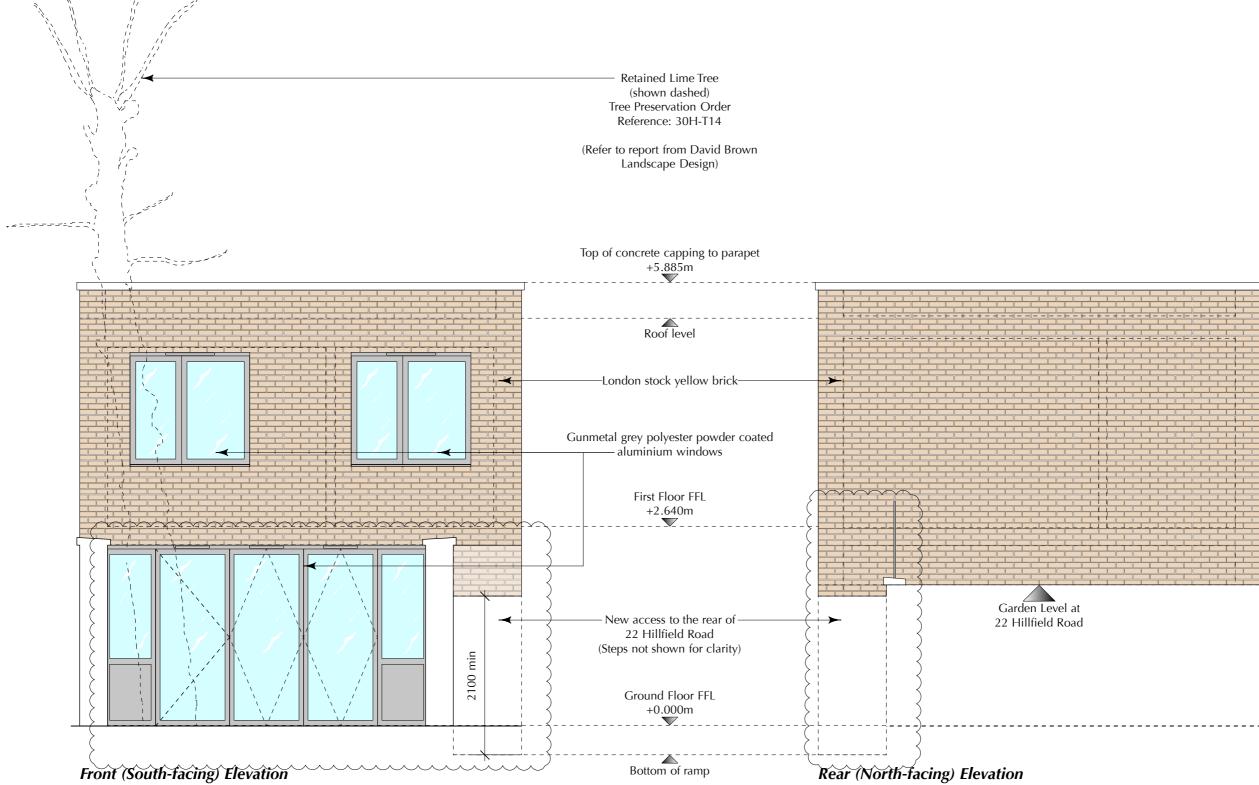

This drawing forms part of a set of Planning Application drawings.

It is not intended for Building Control or Construction purposes.

Do not scale off this drawing. If in doubt, please ask.

## Revision A 24.07.17 Amended as bubbled. (Client request: Added access to 22 Hillfield Road from Mill Lane)

| Project / Location:<br>Client: | 22 Hillfield Road, West Hampstead, London, NW6 1PZ<br>Mrs. H. M. Boorer & Ms. R. Halpin | 0m          | 1m     | 2m     | 3m 5m                   |
|--------------------------------|-----------------------------------------------------------------------------------------|-------------|--------|--------|-------------------------|
| Drawing Title:                 | Proposed Elevations                                                                     | Drawing No: | PL 006 | Date:  | 07.05.14                |
| Scale:                         | As indicated @ A3                                                                       | Drawn by:   | KL     | Purpos | e: Planning Application |

## ARCHITECTURAL DESIGN