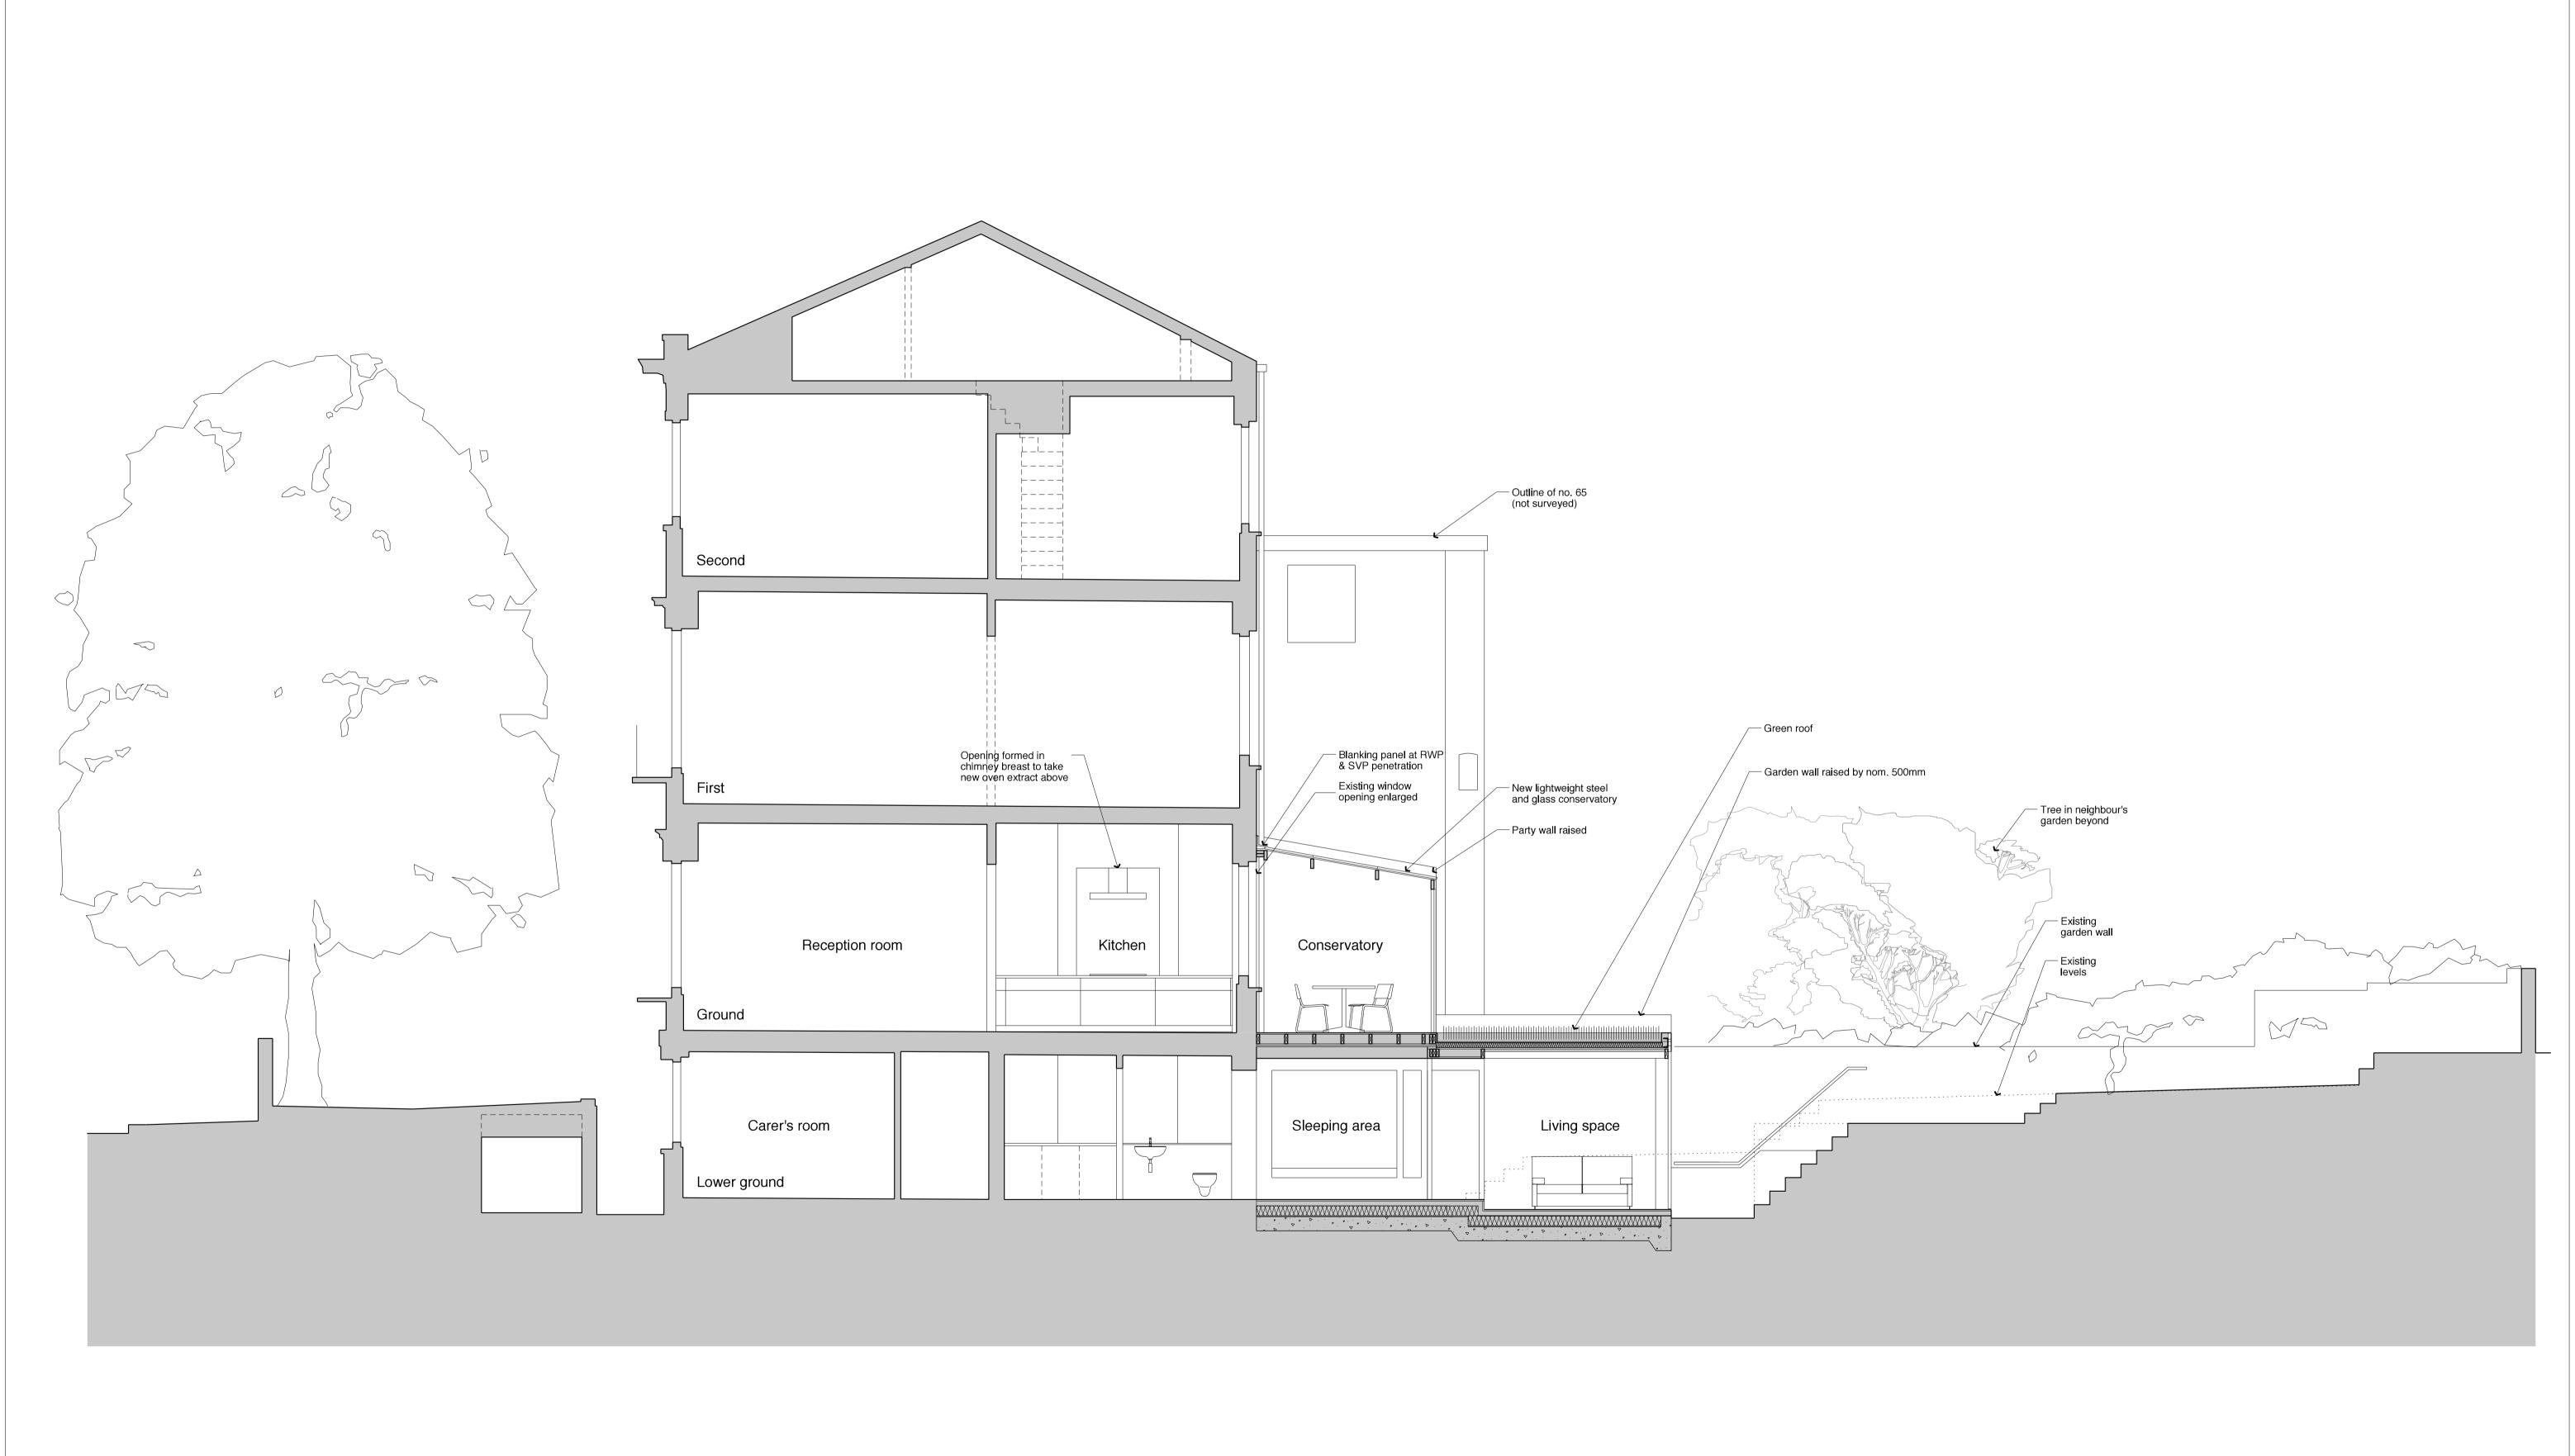

## **Burd Haward Architects Ltd**

United House, North Road London N7 9DP T +44 20 7267 9815 E studio@burdhaward.com 0 2.5m 5m

Revision Date By Checked
A 28.01.16 AM CB
New lobby into LGF added, WC added under LGF stairs, level of garden adjusted,
GF study opening adjusted and existing SVP relocated

B 08.07.16 TS CB
Depth of extension reduced, existing window retained

C 19.04.17 TS CB
Depth of extension reduced, height & depth of steel & glass conservatory reuduced, green roof added

## Proposed Section BB

64 Gloucester Crescent

1:100 at A3

le: 1:50 at A1 Date: 28/10/14

Drawn:

1488/P23C

Copyright Burd Haward Architects Ltd. Unless otherwise stated, this drawing is for information only. Do not scale from this drawing except for planning purposes. All dimensions to be checked on site.