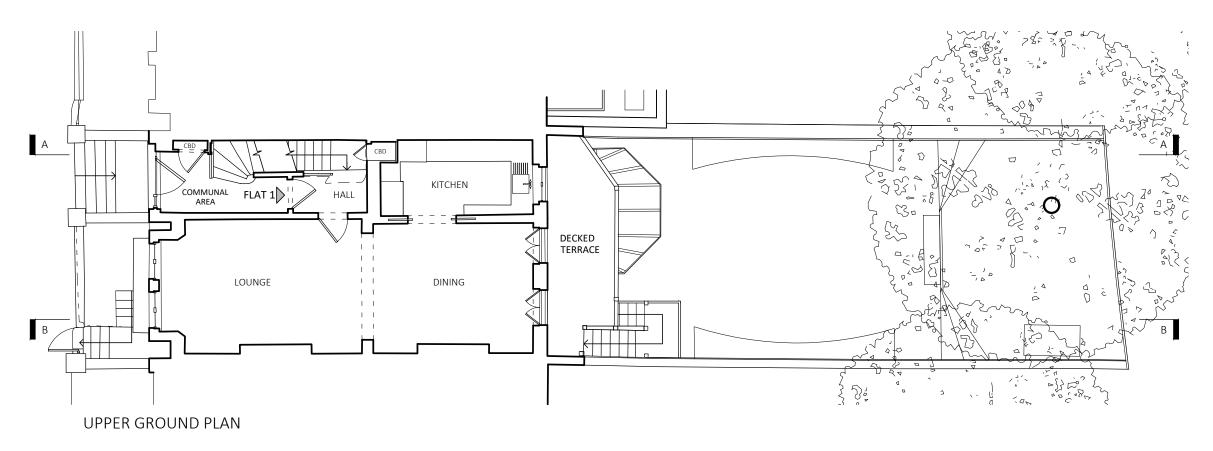

Chk Reason For Issue Date

NASH **BAKER** ARCHITECTS

167-169 KENSINGTON HIGH STREET LONDON, W8 6SH

T + 44 (0) 207 229 1558 MAIL@NASHBAKER.CO.UK WWW.NASHBAKER.CO.UK

| PROJECT       | 42, PRIMROSE GARDENS<br>LONDON, NW3 4TP         |  |  |
|---------------|-------------------------------------------------|--|--|
| DRAWING TITLE | LOWER & UPPER GROUND FLOOR PLANS<br>AS EXISTING |  |  |
| JOB NUMBER    | DRAWING NUMBER                                  |  |  |

|  |       | 1713  |            | 101 |
|--|-------|-------|------------|-----|
|  | DRAWN | FA    | CHECKED    | BS  |
|  | SCALE | 1:100 | PAPER SIZE | A3  |

09/07/2017 REVISION