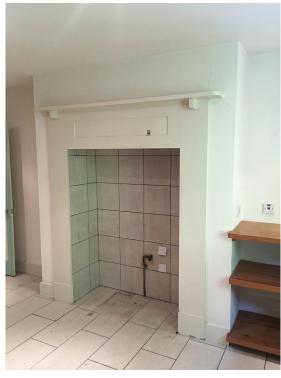

LOWER GROUND FLOOR - FRONT

**GROUND FLOOR - REAR** 

FIRST FLOOR - FRONT (TO BE INCORPORATED INTO FREESTANDING WARDROBE JOINERY)

PLEASE REFER TO DRAWING 411/043

SECOND FLOOR - REAR (TO BE INCORPORATED INTO FREESTANDING JOINERY) PLEASE REFER TO DRAWING 411/043