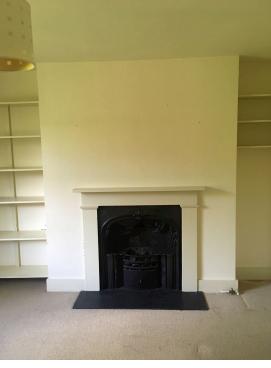

LOWER GROUND FLOOR - FRONT

**GROUND FLOOR - REAR** 

FIRST FLOOR - FRONT (TO BE INCORPORATED INTO FREESTANDING WARDROBE JOINERY)

PLEASE REFER TO DRAWING 411/043

SECOND FLOOR - REAR (TO BE INCORPORATED INTO FREESTANDING JOINERY) PLEASE REFER TO DRAWING 411/043