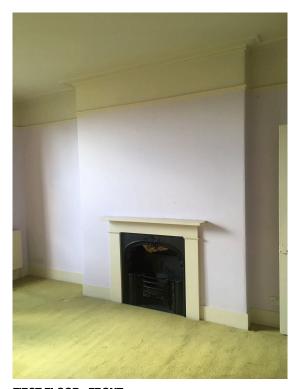

LOWER GROUND FLOOR - FRONT

**GROUND FLOOR - REAR** 

FIRST FLOOR - FRONT (TO BE INCORPORATED INTO FREESTANDING WARDROBE JOINERY)

PLEASE REFER TO DRAWING 411/043

SECOND FLOOR - REAR (TO BE INCORPORATED INTO FREESTANDING JOINERY) PLEASE REFER TO DRAWING 411/043