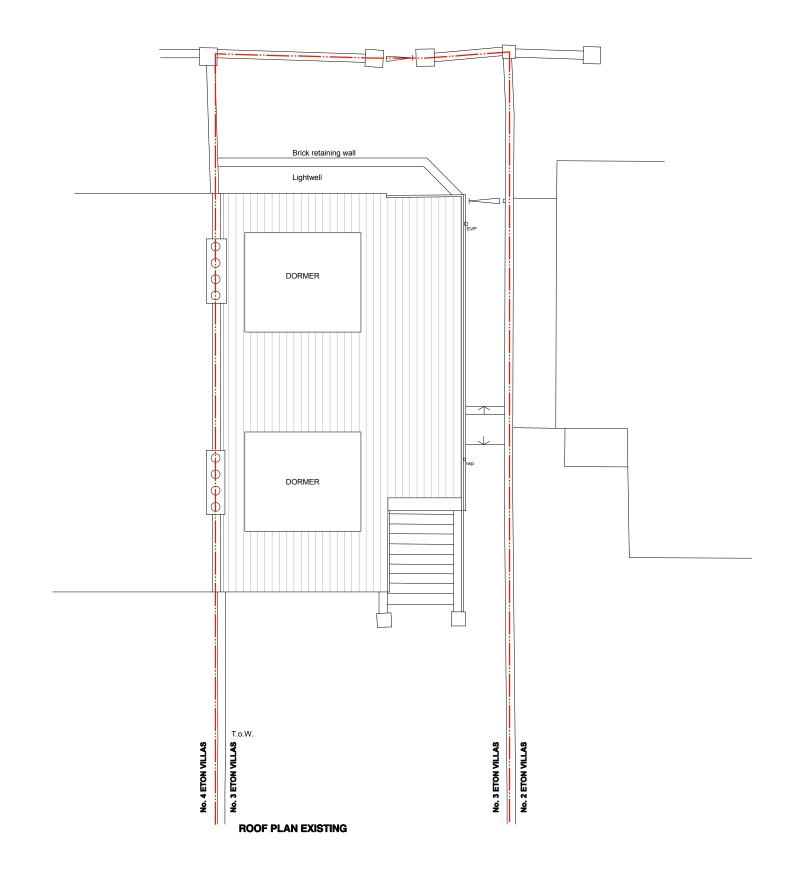

|           |                                                            | Rev. Comments | Date | Project NO. 3 ETON VILLAS · LONDON · NW3 4SX  Drawing Title EXISTING ROOF PLAN |            |                       | V3 4SX             | ATELIEDIA/OCT                                                                                                              |
|-----------|------------------------------------------------------------|---------------|------|--------------------------------------------------------------------------------|------------|-----------------------|--------------------|----------------------------------------------------------------------------------------------------------------------------|
| SCALE BAR | Reference scale in metres. 10 cm total length at 1:1 scale |               |      |                                                                                |            |                       |                    | A I I I I I I I I I I I I I I I I I I I                                                                                    |
|           |                                                            |               |      | Dwg No.                                                                        | 406/006    |                       | Revision           | ARCHITECTURE / DESIGN / PROJECT MANAGEMENT                                                                                 |
| 0 1 2     | 3 4 5 10                                                   |               |      | Scale                                                                          | 1:100 @ A3 | Date <b>SEPT 2017</b> | Drawn by <b>TW</b> | SUITE 5 / 26 CADOGAN SQUARE / LONDON / SW1X OJP 0203 587 7227 INFO@ATELIERWEST.CO.UK / WWW.ATELIERWEST.CO.UK 07801 650 531 |