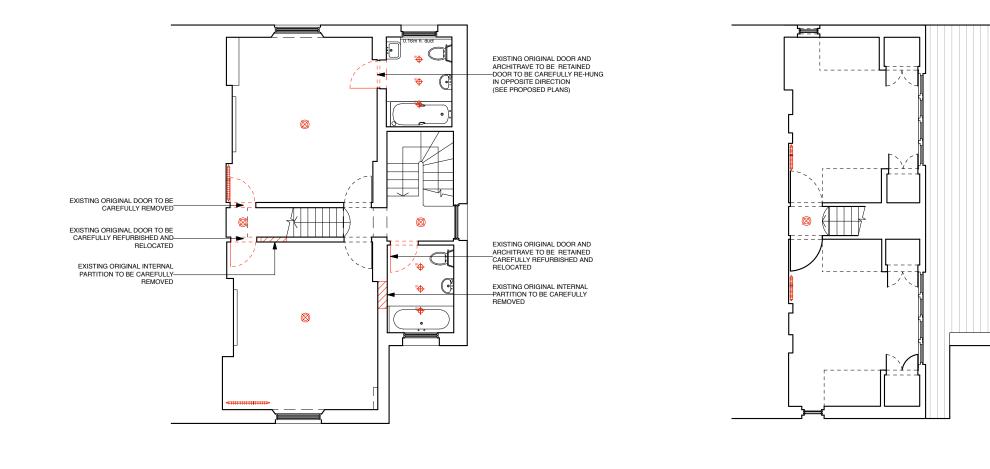

A

0 \*⊕ "**⊕**` EXISTING NON-ORIGINAL —WALLS TO BE CAREFULLY RELOCATED  $\Phi$ 0 EXISTING NON-ORIGINAL —WALLS TO BE CAREFULLY RELOCATED \$ `⊕ • -EXISTING NON-ORIGINAL WALLS TO BE CAREFULLY-REMOVED нжс Ø' ORIGINAL DOOR TO BE —REFURBISHED AND RELOCATED \_  $\bigotimes$ z – - 🔘  $\otimes$ 

LOWER GROUND PLAN EXISTING (BASEMENT) ENABLING WORKS

SCALE BAR 

0

1 2 3

EXISTING NON ORIGINAL INTERNAL —PARTITION TO BE CAREFULLY REMOVED AND RE-LOCATED

EXISTING NON ORIGINAL INTERNAL —PARTITION TO BE CAREFULLY REMOVED