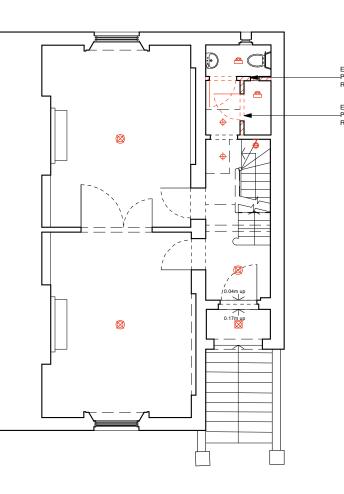

<u>7</u>

A

\*€

A

UPPER GROUND FLOOR PLAN EXISTING (RAISED GROUND) ENABLING WORKS

A

CEILING MOUNTED PENDANT LIGHT + · WALL MOUNTED BULKHEAD LIGHT - CEILING MOUNTED BULKHEAD LIGHT

|                                                             | Rev. Comments  | Date | Project         | NO. 3 ETON VI                | ILLAS • I     |                           | 4SX                |                |                                                                  |
|-------------------------------------------------------------|----------------|------|-----------------|------------------------------|---------------|---------------------------|--------------------|----------------|------------------------------------------------------------------|
| Reference scale in metres. 10 cm total length at 1: 1 scale | ENABLING WORKS |      | Drawing Titl    | • EXISTING BF &              | & GF PL       | ANS ENABLING              | WORKS              |                |                                                                  |
|                                                             | ENADLING WORKS |      | Dwg No.         | 406/004a Revision            |               | ARCHITECTURE / DESIG      |                    |                |                                                                  |
| 4 5 10                                                      |                |      | Scale           | 1:100 @ A3                   | Date          | SEPT 2017                 | Drawn by           | тw             | SUITE 5 / 26 CADOGAN SQUARE / LO<br>INFO@ATELIERWEST.CO.UK / WWW |
|                                                             | •              |      | DO NOT SCALE FF | ROM THIS DRAWING. USE FIGURE | ED DIMENSIONS | ONLY. ANY DISCREPANCIES A | ARE TO BE REPORTED | TO AW IMMEDIAT | ELY. PRIOR TO THE EXECUTION OF THE WORKS ON SITE ALL             |

## KEY: EXISTING HEATING & ELECTRICS

+ IP CEILING MOUNTED RECESSED SPOT LIGHT

- EXTERNAL CEILING MOUNTED PORCH PENDANT LIGHT

- RADIATOR

N SITE ALL DIMENSIONS TO BE VERIFIED ON SITE BEFORE ANY WORK IS PUT IN HAND

A

MOUNTED PENDANT LIGHT MOUNTED RECESSED SPOT LIGHT

ING MOUNTED RECESSED SPOT LIGHT

OUNTED BULKHEAD LIGHT

MOUNTED BULKHEAD LIGHT

NAL CEILING MOUNTED PORCH PENDANT LIGHT

- RADIATOR