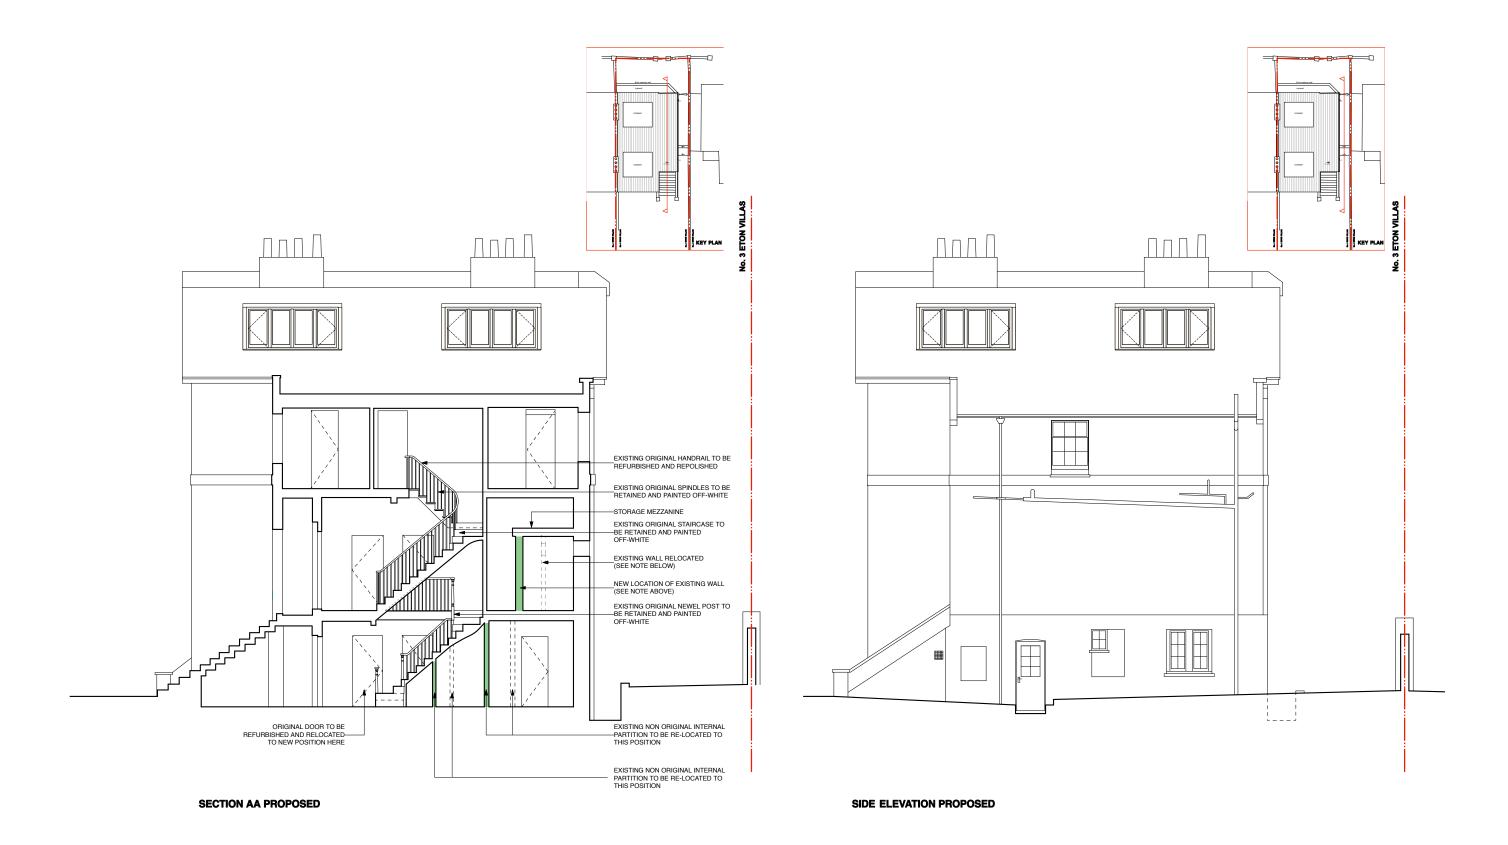

## **INTERNAL ALTERATIONS - LISTED BUILDING CONSENT**

|           |                                                            | Rev. Comments Date | Project                                            | NO. 3 ETON VI | LLAS · LONDON · NW    | /3 4SX             | ATELIEDIMOST                                                                                                               |
|-----------|------------------------------------------------------------|--------------------|----------------------------------------------------|---------------|-----------------------|--------------------|----------------------------------------------------------------------------------------------------------------------------|
| SCALE BAR | Reference scale in metres. 10 cm total length at 1:1 scale |                    | Drawing Title SECTION AA & SIDE ELEVATION PROPOSED |               |                       | OPOSED             | AILLEVVOSL                                                                                                                 |
|           |                                                            |                    | Dwg No.                                            | 406/108       |                       | Revision           | ARCHITECTURE / DESIGN / PROJECT MANAGEMENT                                                                                 |
| 0 1 2     | 3 4 5 10                                                   |                    | Scale                                              | 1:100 @ A3    | Date <b>SEPT 2017</b> | Drawn by <b>TW</b> | SUITE 5 / 26 CADOGAN SQUARE / LONDON / SW1X OJP 0203 587 7227 INFO@ATELIERWEST.CO.UK / WWW.ATELIERWEST.CO.UK 07801 650 531 |