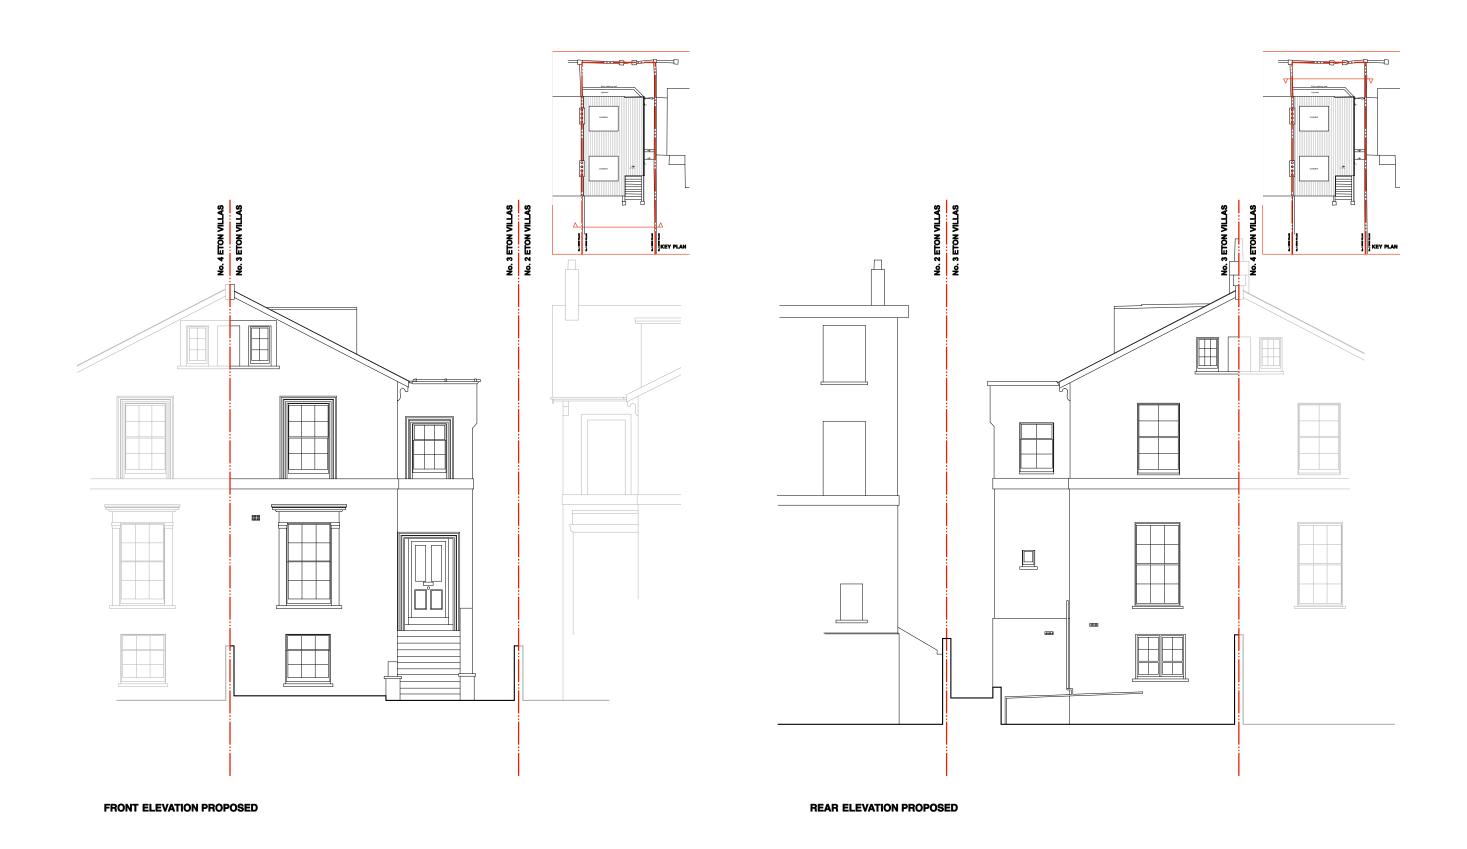

**INTERNAL ALTERATIONS - LISTED BUILDING CONSENT** 

|           |                                                             | Rev. Comments | Date | Project NO. 3 ETON VILLAS • LO                          | ONDON · NW3 4SX |                       | ATELIEDIMOCT                                                                                                               |
|-----------|-------------------------------------------------------------|---------------|------|---------------------------------------------------------|-----------------|-----------------------|----------------------------------------------------------------------------------------------------------------------------|
| SCALE BAR | Reference scale in metres. 10 cm total length at 1: 1 scale |               |      | Drawing Title FRONT & REAR ELEVATIONS PROPOSED          |                 |                       |                                                                                                                            |
|           |                                                             |               |      | Dwg No. <b>406/107</b>                                  | Revis           | ion                   | ARCHITECTURE / DESIGN / PROJECT MANAGEMENT                                                                                 |
| 0 1 2     | 3 4 5                                                       |               |      | Scale <b>1:100 @ A3</b> Date                            | SEPT 2017 Draw  | n by <b>TW</b>        | SUITE 5 / 26 CADOGAN SQUARE / LONDON / SW1X OJP 0203 587 7227 INFO@ATELIERWEST.CO.UK / WWW.ATELIERWEST.CO.UK 07801 650 531 |
|           |                                                             |               |      | DO NOT COLUE FROM THE PROMINE HOE FIGURED DIMENSIONS ON |                 | DODTED TO ANY IMPEDIA | THE PROPERTY THE EVEN THAN OF THE WORKS ON OTHER ALL DIMENSIONS TO BE VERIFIED ON OTH DEFORE ANY WORK IS BUT IN LIAM       |