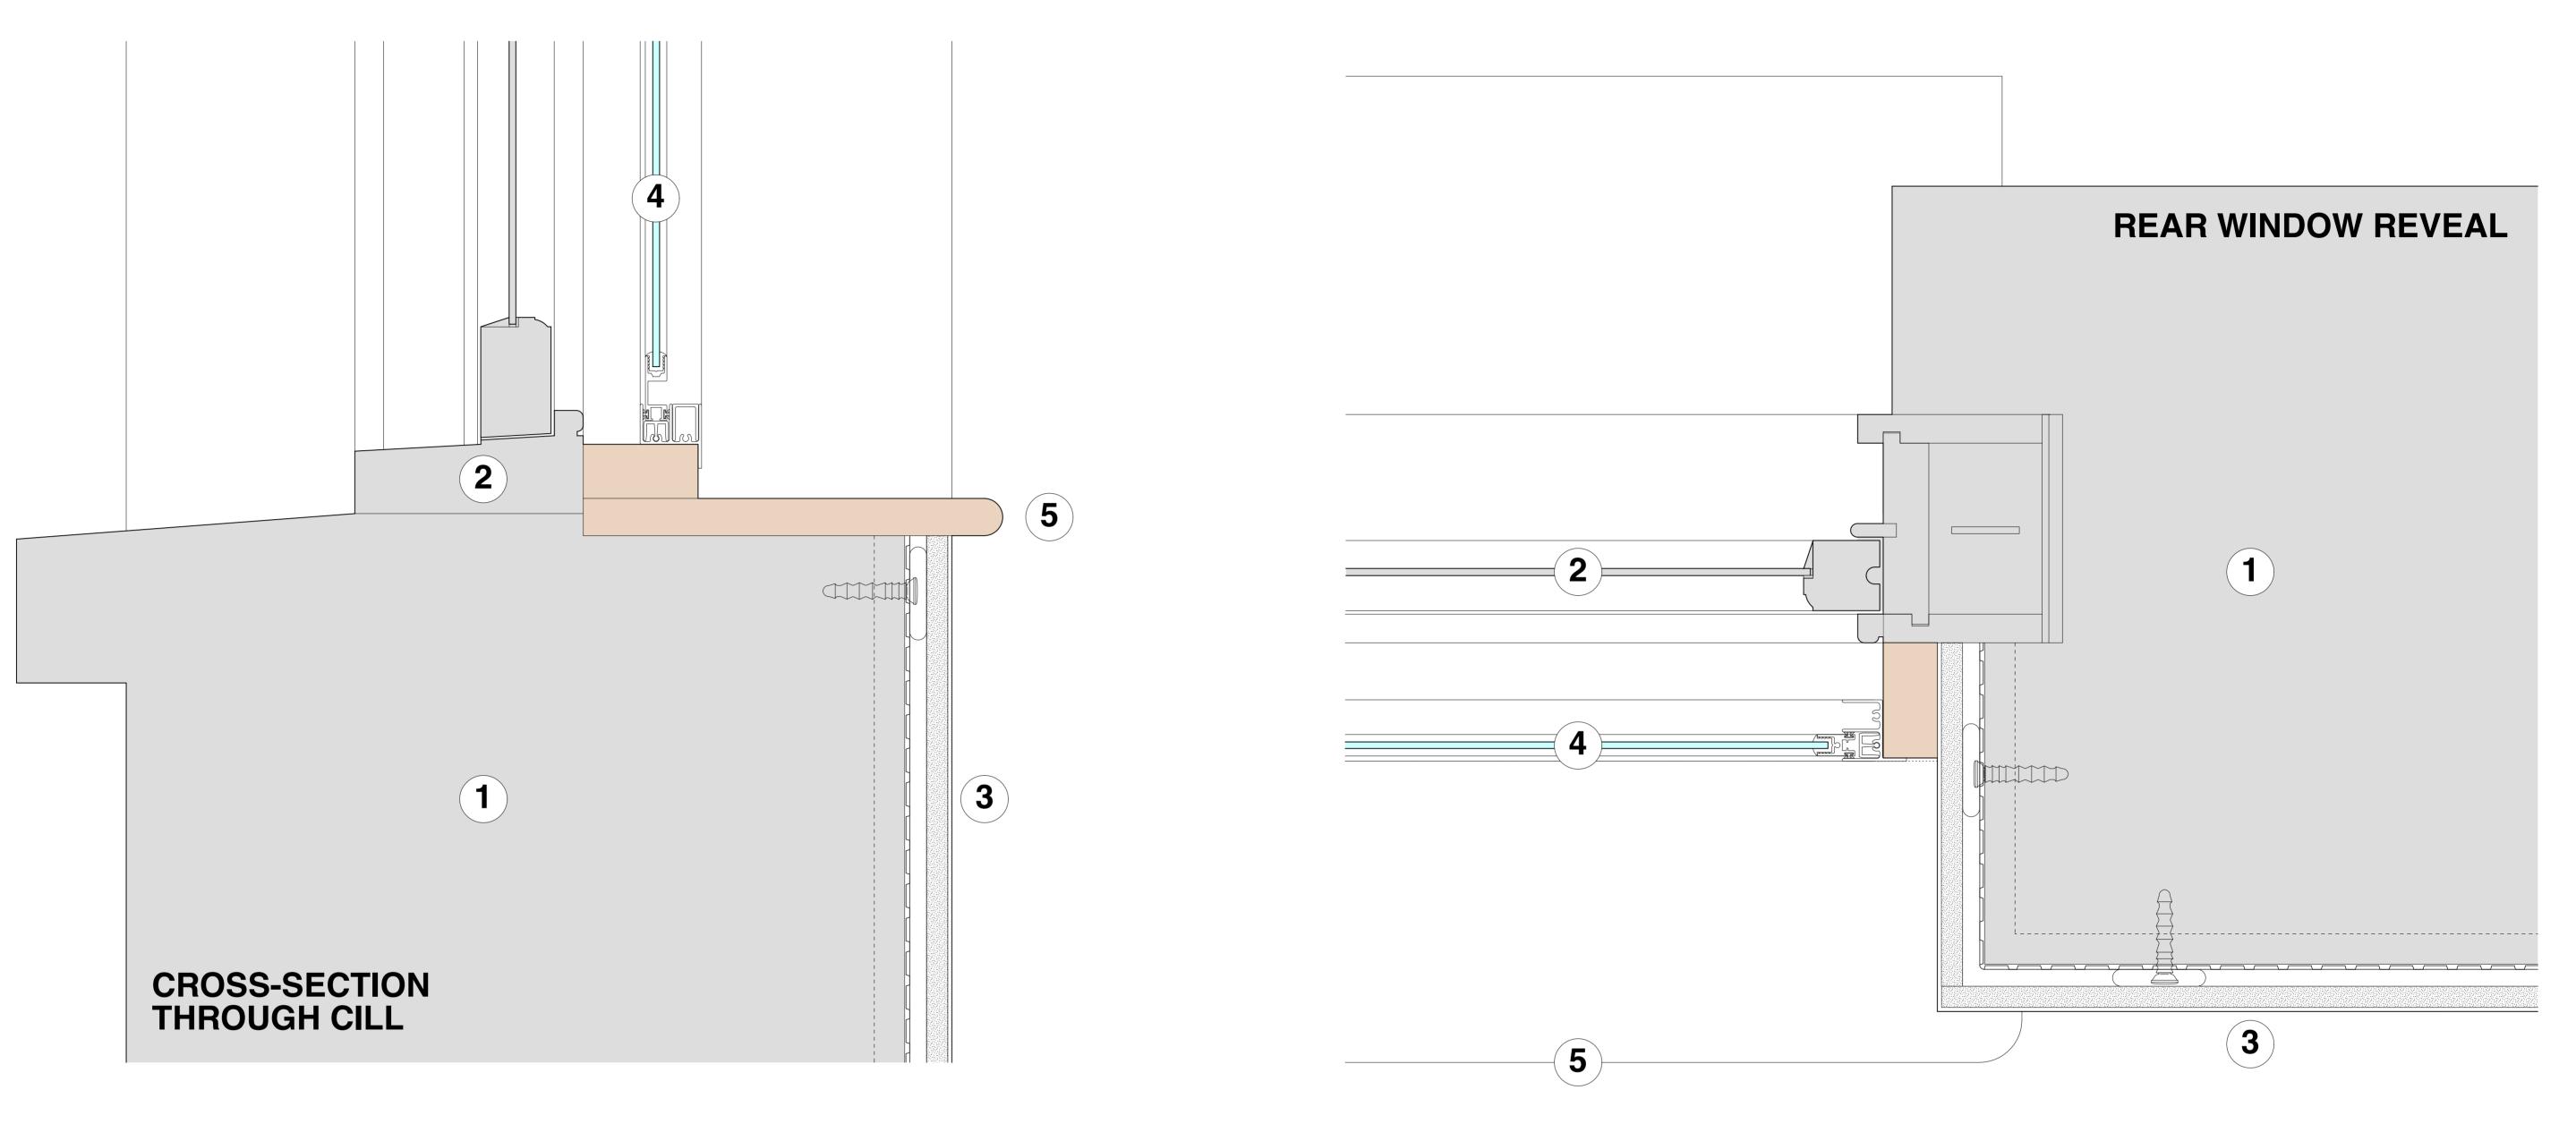

## KEY:

- 1 = existing solid wall construction (including retained 1980s sand/cement render)
- $\mathbf{2}$  = existing sash window
- **3** = 12.5 mm plasterboard with Thistle finish coat on dabs on 3 mm thick Newton 503 vapour control/isolating membrane fixed to wall with Multiplug nailable plugs -28 mm total thickness
- 4 = Selectaglaze secondary glazing (overall 68 mm standoff from inner face of sash window box frame)
- $\mathbf{5}$  = painted timber cill board