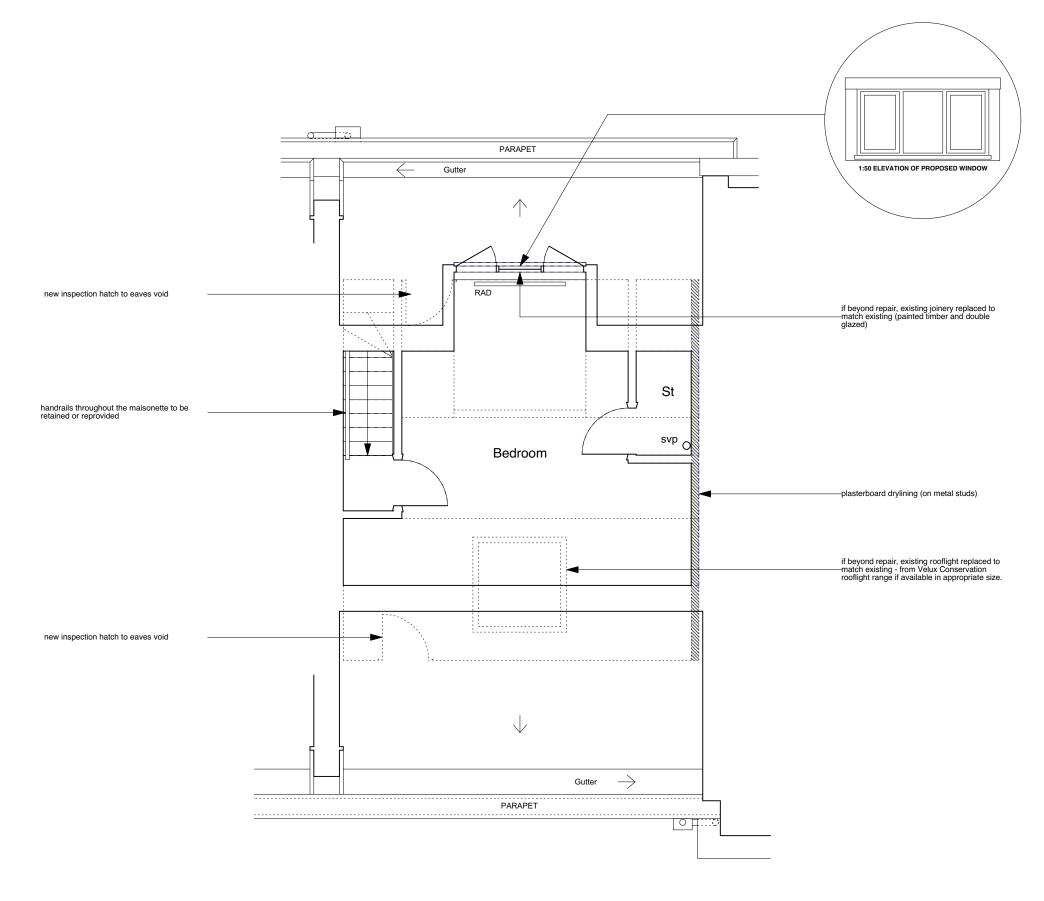

## NOTE:

Existing ceiling plasterboard to be replaced throughout third floor (1/2 hour fire resisting) on resilient bars.

Existing, flush internal doors to be replaced with solid timber flush fire doors.

Defective, non-original sash windows to be replaced like-for-like but without horns and using stretched ovolo mouldings/glazing bars & hardwood cills.

PROJECT 5 ARCHITECTURE LLP 8 Waterson Street London E2 8HL

T: +44 (0)20 7739 9131 F: +44 (0)20 7739 3687 E: info@p5a.co.uk

| job title                            | scale     | drawn   |
|--------------------------------------|-----------|---------|
| 42 FREDERICK STREET, LONDON WC1X 0ND | 1:50 @ A3 | SA      |
| drawing                              | date      | checked |
| THIRD FLOOR PLAN - PROPOSED          | JUNE 2017 | XX      |

drawing no.

6214-FS42-P05