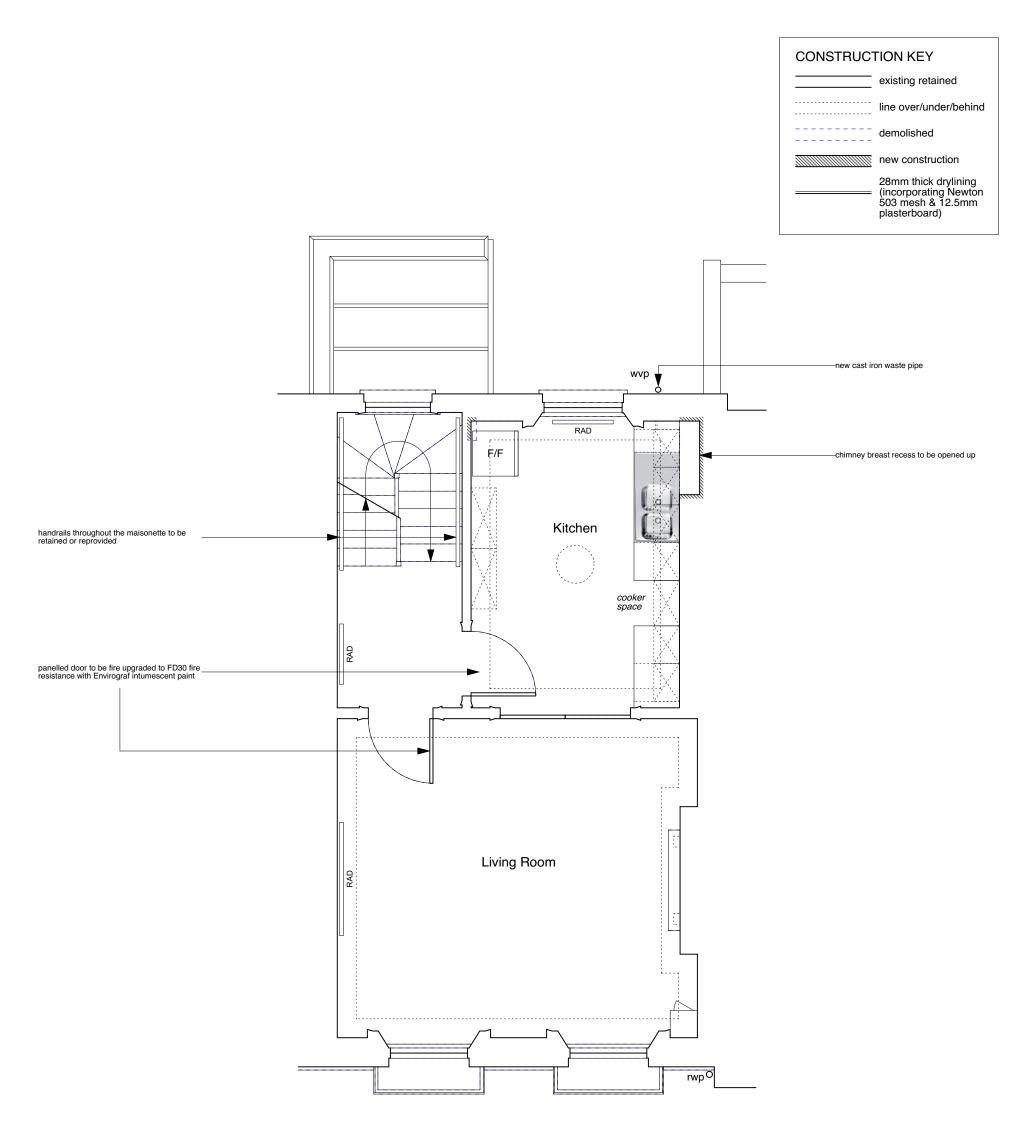

## NOTE:

Existing, flush internal doors to be replaced with solid timber flush fire doors.

Defective, non-original sash windows to be replaced like-for-like but without horns and using stretched ovolo mouldings/glazing bars & hardwood cills.