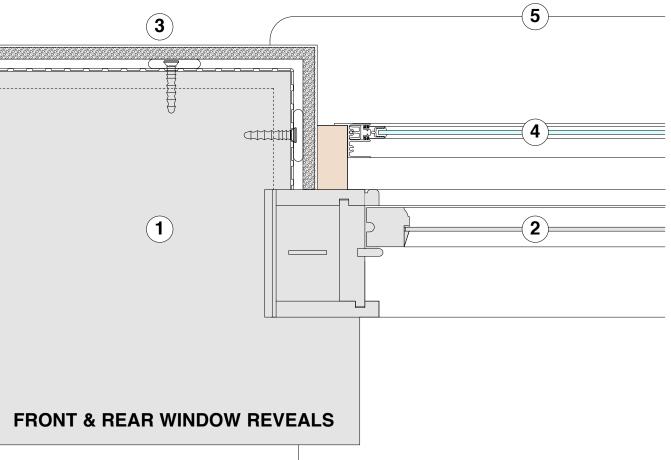

## **KEY**:

- **1** = existing solid wall construction (including retained 1980s sand/cement render)
- **2** = existing sash window
- a construgt scale without
  a 12.5 mm plasterboard with Thistle finish coat on dabs on 3 mm thick Newton 503 vapour control/isolating membrane fixed to wall with Multiplug nailable plugs 28 mm total thickness
- 4 = Selectaglaze secondary glazing (overall 68 mm standoff from inner face of sash window box frame)
- **5** = painted timber cill board