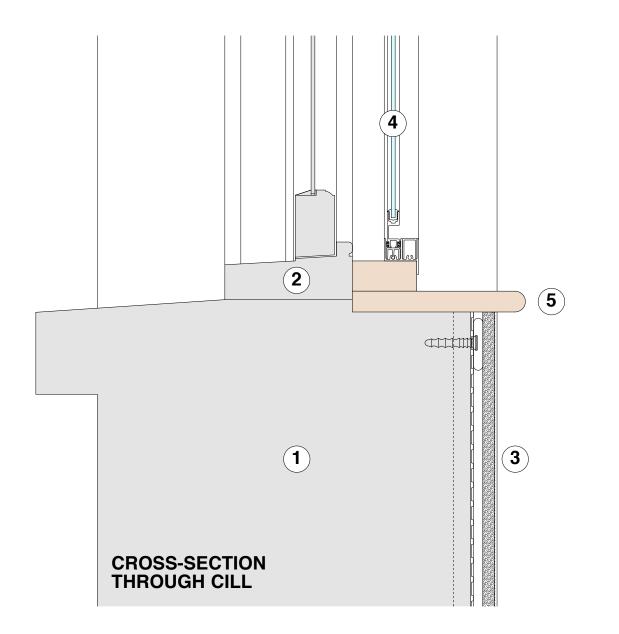

## **KEY**:

- **1** = existing solid wall construction (including retained 1980s sand/cement render)
- **2** = existing sash window
- a construgt scale without
  a 12.5 mm plasterboard with Thistle finish coat on dabs on 3 mm thick Newton 503 vapour control/isolating membrane fixed to wall with Multiplug nailable plugs 28 mm total thickness
- 4 = Selectaglaze secondary glazing (overall 68 mm standoff from inner face of sash window box frame)
- **5** = painted timber cill board