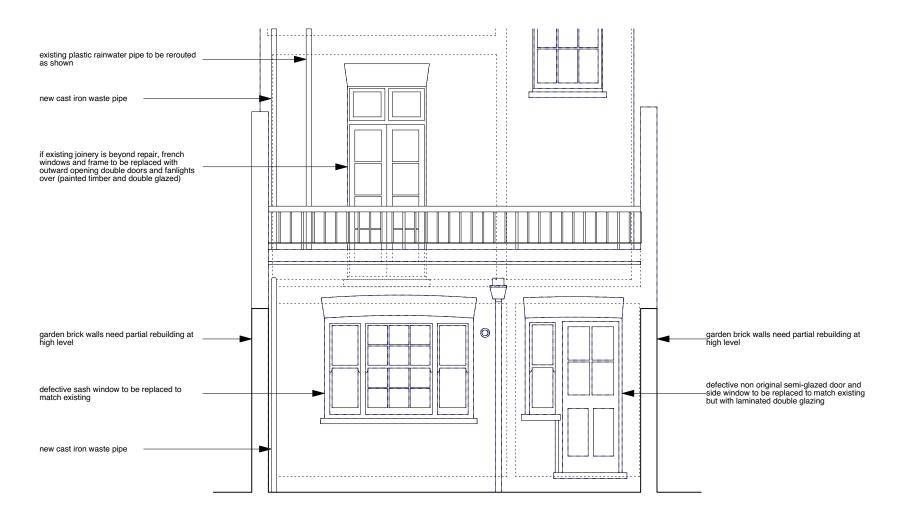

PROPOSED FRONT AREA ARRANGEMENT (RAILINGS/BALUSTRADING OMITTED FOR CLARITY)



| project5<br>ARCHITECTURE | PROJECT 5<br>ARCHITECTURE LLP<br>8 Waterson Street<br>London E2 8HL   | job title<br>40 FREDERICK STREET, LONDON WC1X 0ND                           | scale<br>1:50 @ A3           | <sup>drawn</sup> | drawing no.<br>6214-FS40-P08 |
|--------------------------|-----------------------------------------------------------------------|-----------------------------------------------------------------------------|------------------------------|------------------|------------------------------|
|                          | T: +44 (0)20 7739 9131<br>F: +44 (0)20 7739 3687<br>E: info@p5a.co.uk | drawing<br>PROPOSED REAR ELEVATION (PART ONLY) & FRONT<br>AREA VAULT ACCESS | <sup>date</sup><br>JUNE 2017 | checked          |                              |

REAR ELEVATION