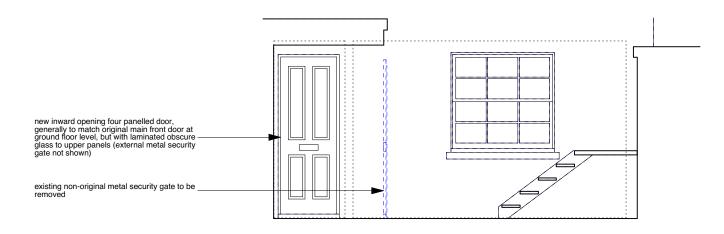

PROPOSED FRONT AREA ARRANGEMENT (RAILINGS/BALUSTRADING OMITTED FOR CLARITY)

| project5<br>ARCHITECTURE | PROJECT 5<br>ARCHITECTURE LLP<br>8 Waterson Street<br>London E2 8HL   | job title<br>40 FREDERICK STREET, LONDON WC1X 0ND                           | scale<br>1:50 @ A3           | <sup>drawn</sup> | drawing no.<br>6214-FS40-P08 |
|--------------------------|-----------------------------------------------------------------------|-----------------------------------------------------------------------------|------------------------------|------------------|------------------------------|
|                          | T: +44 (0)20 7739 9131<br>F: +44 (0)20 7739 3687<br>E: info@p5a.co.uk | drawing<br>PROPOSED REAR ELEVATION (PART ONLY) & FRONT<br>AREA VAULT ACCESS | <sup>date</sup><br>JUNE 2017 | checked          |                              |