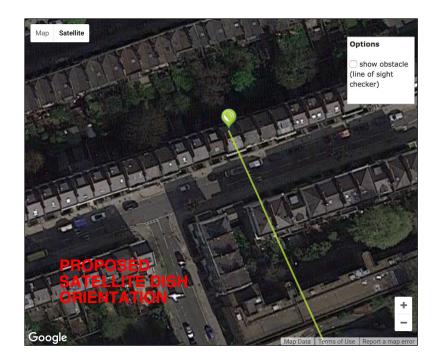

|  |         | <br> |  |  |
|--|---------|------|--|--|
|  | PARAPET |      |  |  |
|  |         | <br> |  |  |

| Γ        | PROJECT 5                             | job title                            | scale     | drawn   | drawing no.<br>6214-FS40-P06 |
|----------|---------------------------------------|--------------------------------------|-----------|---------|------------------------------|
| projootE | ARCHITECTURE LLP<br>8 Waterson Street | 40 FREDERICK STREET, LONDON WC1X 0ND | 1:50 @ A3 | SA      |                              |
|          | London E2 8HL                         |                                      |           |         |                              |
|          | T: +44 (0)20 7739 9131                |                                      | date