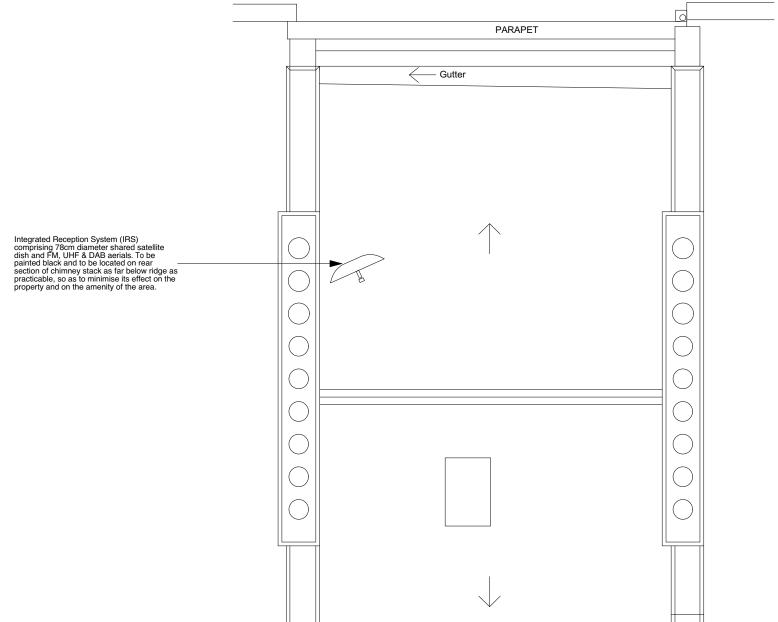

|  |         | <br> |  |  |
|--|---------|------|--|--|
|  | PARAPET |      |  |  |
|  |         | <br> |  |  |

| Γ        | PROJECT 5                             | job title                            | scale     | drawn   | drawing no.<br>6214-FS40-P06 |
|----------|---------------------------------------|--------------------------------------|-----------|---------|------------------------------|
| projootE | ARCHITECTURE LLP<br>8 Waterson Street | 40 FREDERICK STREET, LONDON WC1X 0ND | 1:50 @ A3 | SA      |                              |
|          | London E2 8HL                         |                                      |           |         |                              |
|          | T: +44 (0)20 7739 9131                |                                      | date      | checked | 02141040100                  |
|          | ARCHITECTURE F: +44 (0)20 7739 3687   | ROOF PLAN - PROPOSED                 | JUNE 2017 | XX      |                              |
|          | E: info@p5a.co.uk                     |                                      |           |         |                              |