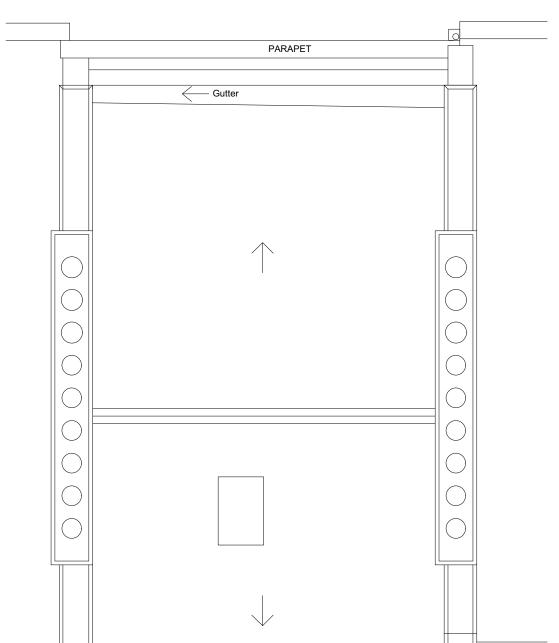

| PROJECT 5<br>ARCHITECTURE LLP<br>8 Waterson Street<br>London E2 8HL                             | 40 FREDERICK STREET, LONDON WC1X 0ND           | <sup>scale</sup><br>1:50 @ A3 | <sup>drawn</sup> | drawing no.<br>6214-FS40-E06 |  |
|-------------------------------------------------------------------------------------------------|------------------------------------------------|-------------------------------|------------------|------------------------------|--|
| London E2<br>T: +44 (0)20 7739 G<br>F: +44 (0)20 7739 G<br>F: +44 (0)20 7739 G<br>E: info@p5a.c | drawing<br>ROOF PLAN - AS EXISTING (SCHEMATIC) | <sup>date</sup><br>JULY 2017  | checked<br>XX    |                              |  |