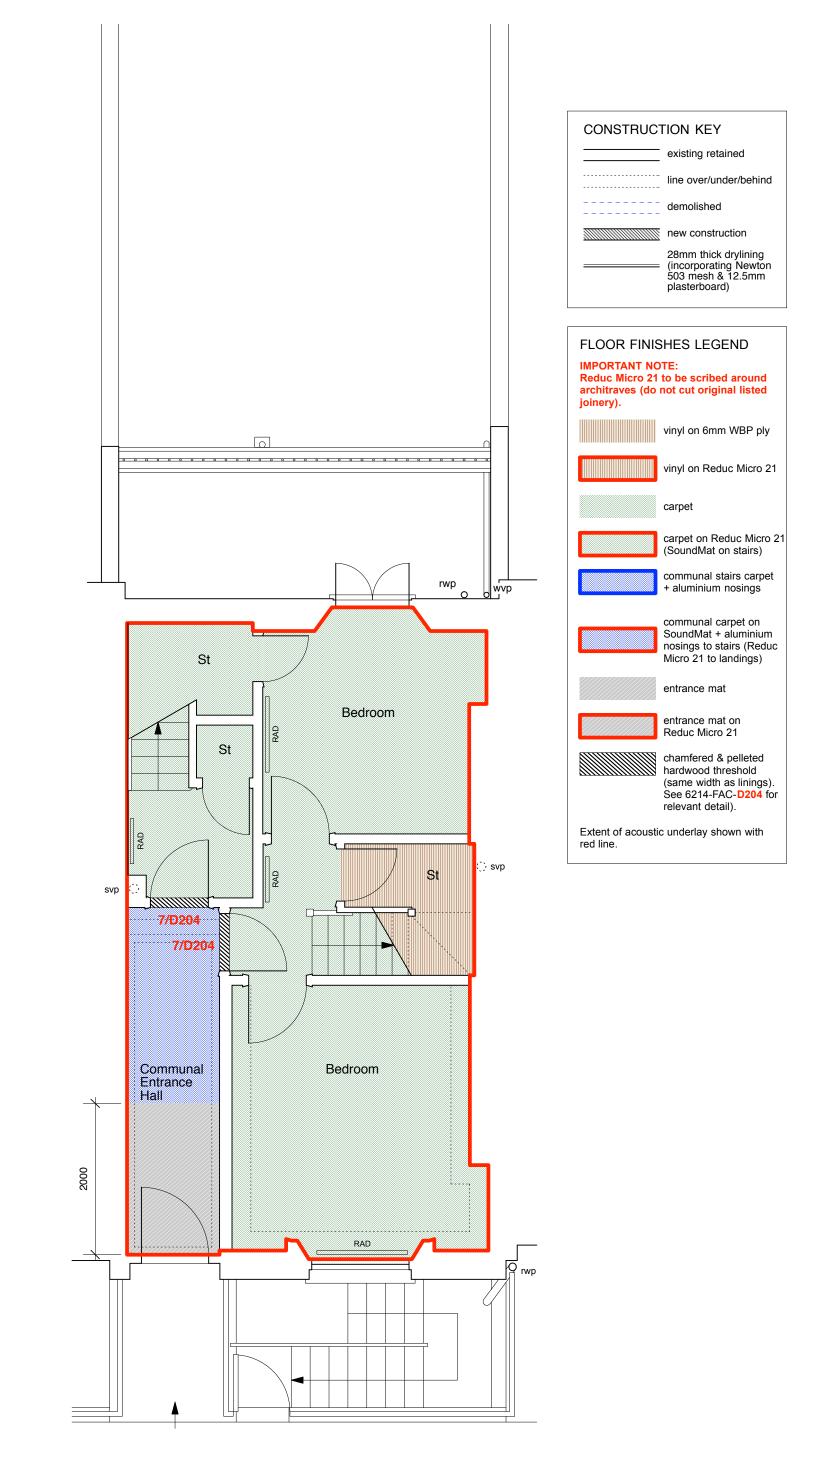

| nroject5 | PROJECT 5<br>ARCHITECTURE LLP<br>8 Waterson Street<br>London E2 8HL   | 40 FREDERICK STREET, LONDON WC1X 0ND             | scale<br>1:50 @ A3 | <sup>drawn</sup><br>SA | drawing no.<br>6214-FS40-F02 |
|----------|-----------------------------------------------------------------------|--------------------------------------------------|--------------------|------------------------|------------------------------|
|          | T: +44 (0)20 7739 9131<br>F: +44 (0)20 7739 3687<br>E: info@p5a.co.uk | drawing<br>GROUND FLOOR PLAN - PROPOSED FINISHES | date<br>JUNE 2017  | checked<br>XX          |                              |