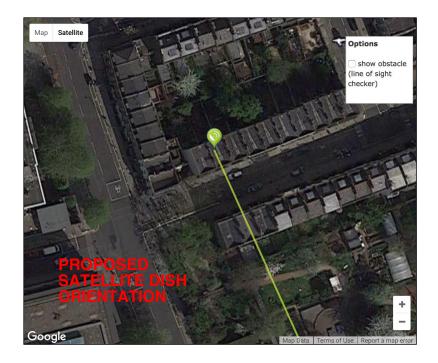

| <br> | <br>APET |  |
|------|----------|--|

| ſ            | PROJECT 5<br>ARCHITECTURE LLP                            |                                   | scale     | drawn   | drawing no.    |  |
|--------------|----------------------------------------------------------|-----------------------------------|-----------|---------|----------------|--|
| n            | 8 Waterson Street<br>London E2 8HL                       | 34 AMPTON STREET, LONDON WC1X 0LX | 1:50 @ A3 | SA      | 6244 A 624 D05 |  |
|              | <b>UUUUU</b><br>T: +44 (0)20 7739 9131                   | drawing                           | date      | checked | 6214-AS34-P05  |  |
| ARCHITECTURE | ARCHITECTURE F: +44 (0)20 7739 3687<br>E: info@p5a.co.uk | ROOF PLAN - PROPOSED              | JUNE 2017 | XX