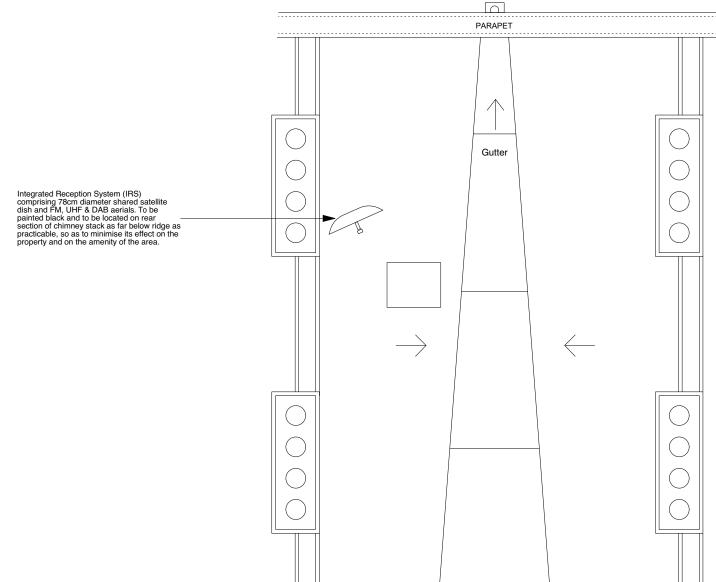

| <br> | <br>APET |  |
|------|----------|--|

| ſ            | PROJECT 5<br>ARCHITECTURE LLP                            |                                   | scale     | drawn   | drawing no.    |  |
|--------------|----------------------------------------------------------|-----------------------------------|-----------|---------|----------------|--|
| n            | 8 Waterson Street<br>London E2 8HL                       | 34 AMPTON STREET, LONDON WC1X 0LX | 1:50 @ A3 | SA      | 6244 A 624 D05 |  |
|              | <b>UUUUU</b><br>T: +44 (0)20 7739 9131                   | drawing                           | date      | checked | 6214-AS34-P05  |  |
| ARCHITECTURE | ARCHITECTURE F: +44 (0)20 7739 3687<br>E: info@p5a.co.uk | ROOF PLAN - PROPOSED              | JUNE 2017 | XX      |                |  |