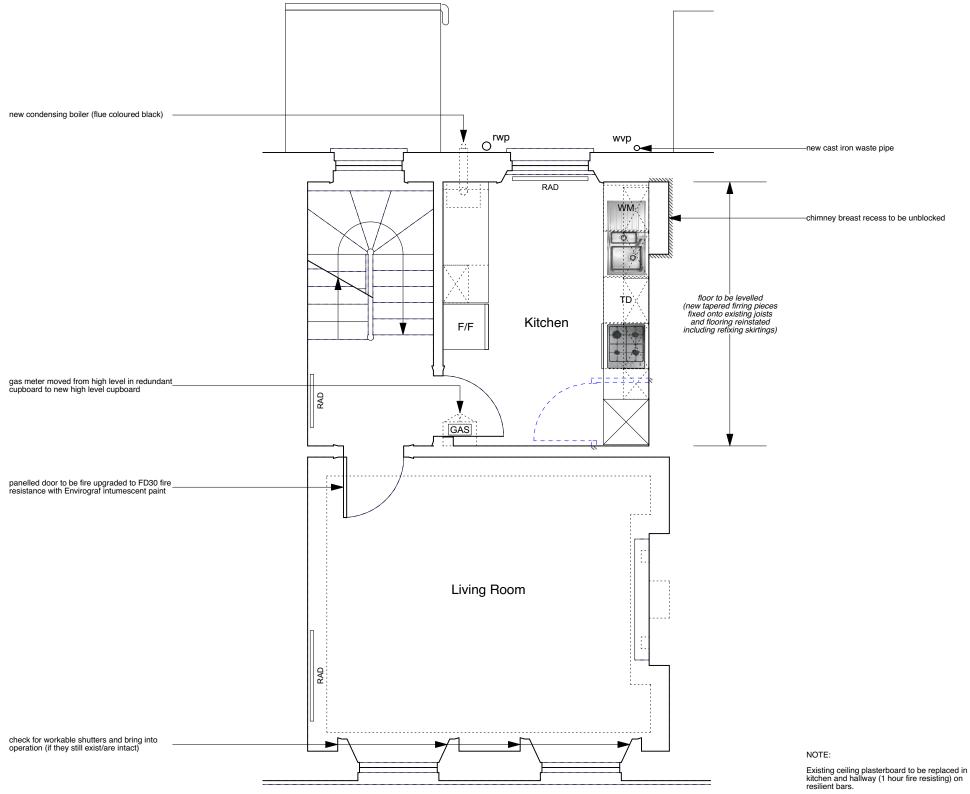

Existing, flush internal doors to be replaced with solid timber flush fire doors.

Defective, non-original sash windows to be replaced like-for-like but without horns and using stretched ovolo mouldings/glazing bars & hardwood cills.