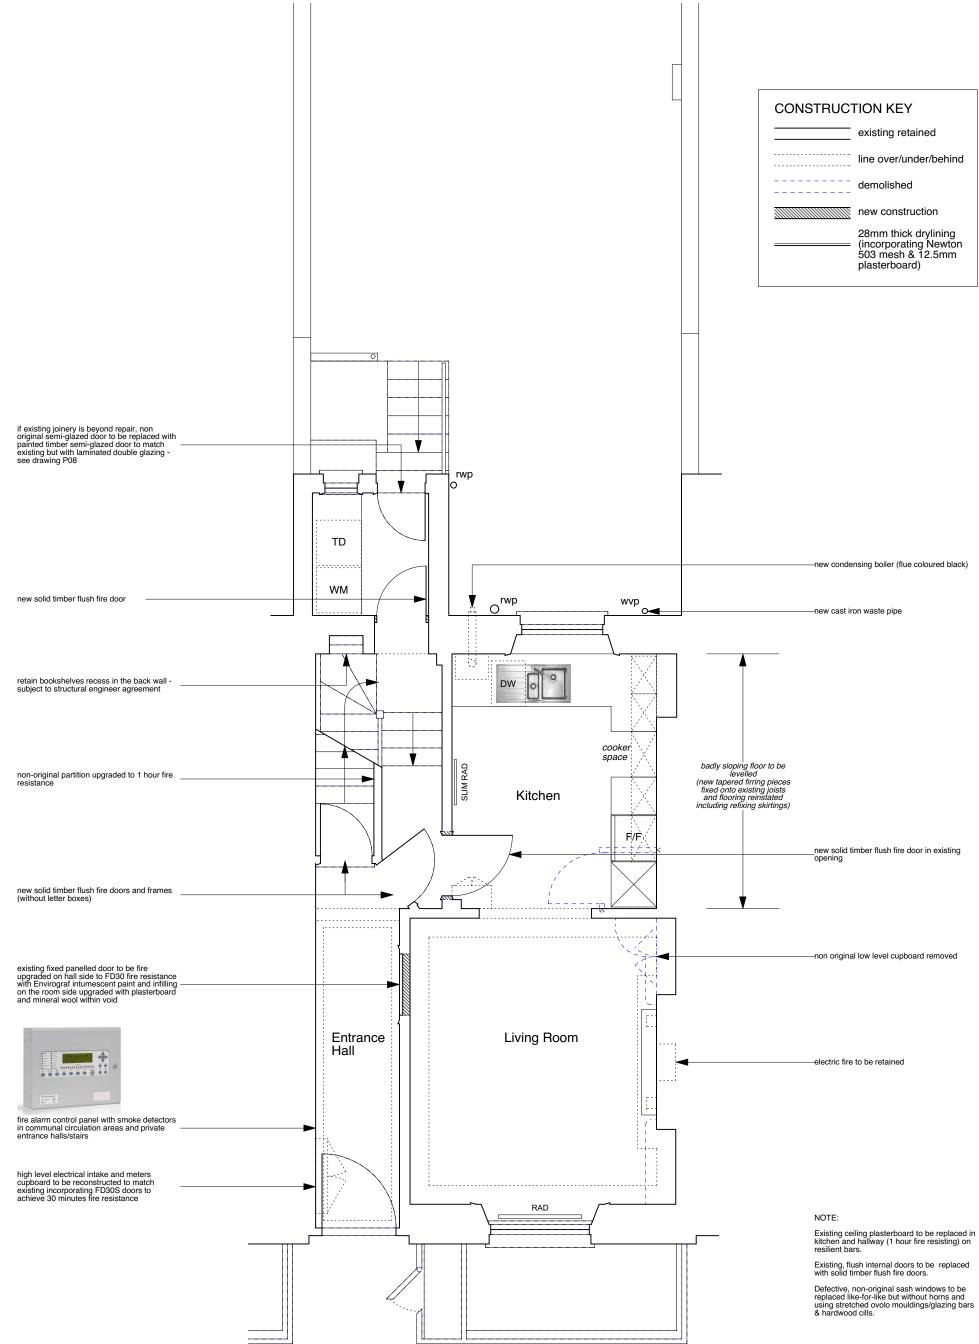

| project5<br>Architecture | PROJECT 5<br>ARCHITECTURE LLP<br>8 Waterson Street<br>London E2 8HL   | job title<br>34 AMPTON STREET, LONDON WC1X 0LX | <sup>scale</sup><br>1:50 @ A3 | <sup>drawn</sup> |               |
|--------------------------|-----------------------------------------------------------------------|------------------------------------------------|-------------------------------|------------------|---------------|
|                          | T: +44 (0)20 7739 9131<br>F: +44 (0)20 7739 3687<br>E: info@p5a.co.uk | drawing<br>GROUND FLOOR PLAN - PROPOSED        | <sup>date</sup><br>JUNE 2017  | checked          | 6214-AS34-P02 |