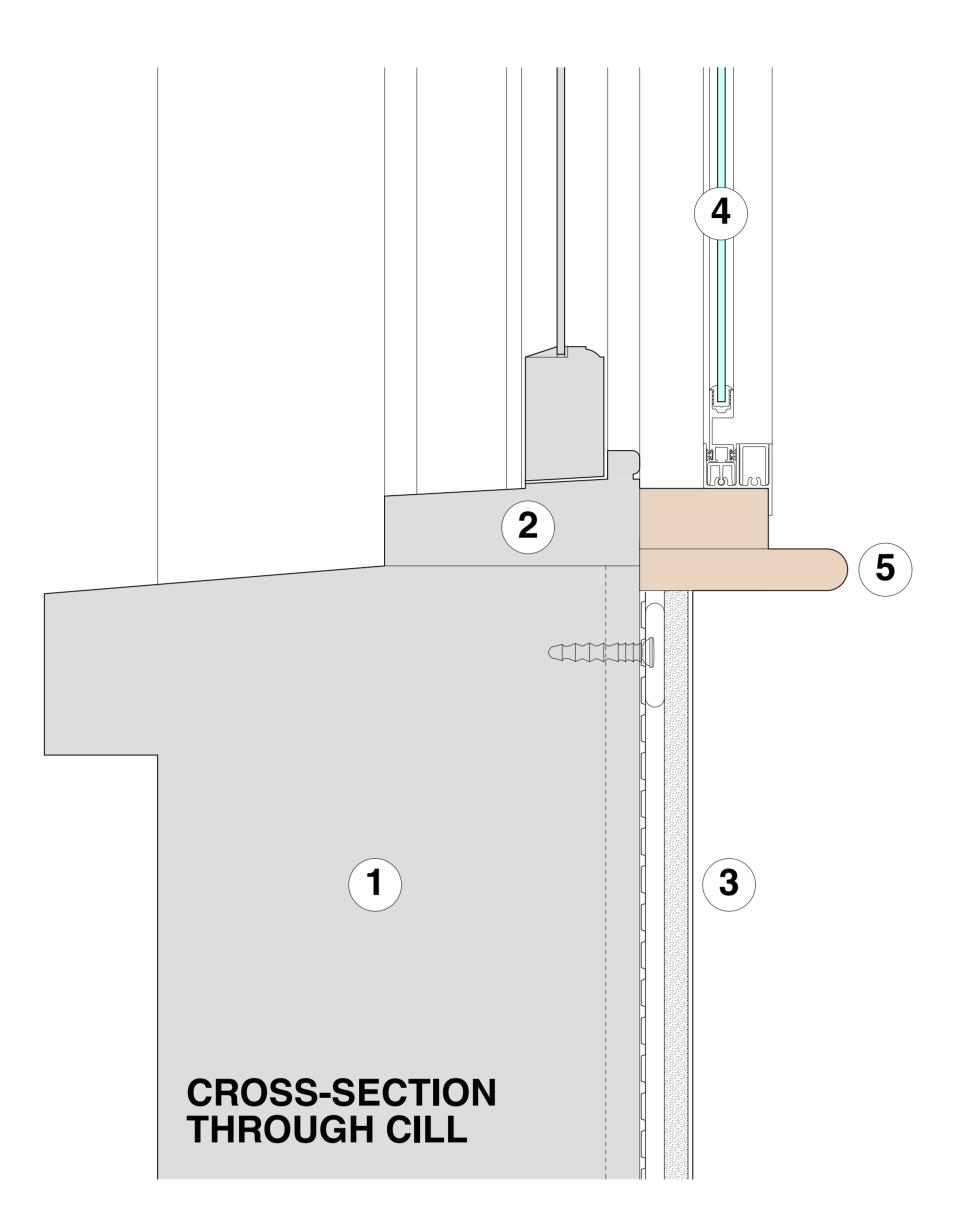

## KEY:

- **1** = existing solid wall construction including retained 1980s sand/cement render and existing plasterboard dry-lining (note that existing dry-lining might incorporate insulated plasterboard and that the exact overall thickness is therefore unknown)
- $\mathbf{2}$  = existing sash window
- **3** = 12.5 mm plasterboard with Thistle finish coat on dabs on 3 mm thick Newton 503 vapour control/isolating membrane fixed to wall with Multiplug nailable plugs 28 mm total thickness
- 4 = Selectaglaze secondary glazing (overall 68 mm standoff from inner face of sash window box frame)
- $\mathbf{5}$  = painted timber cill board