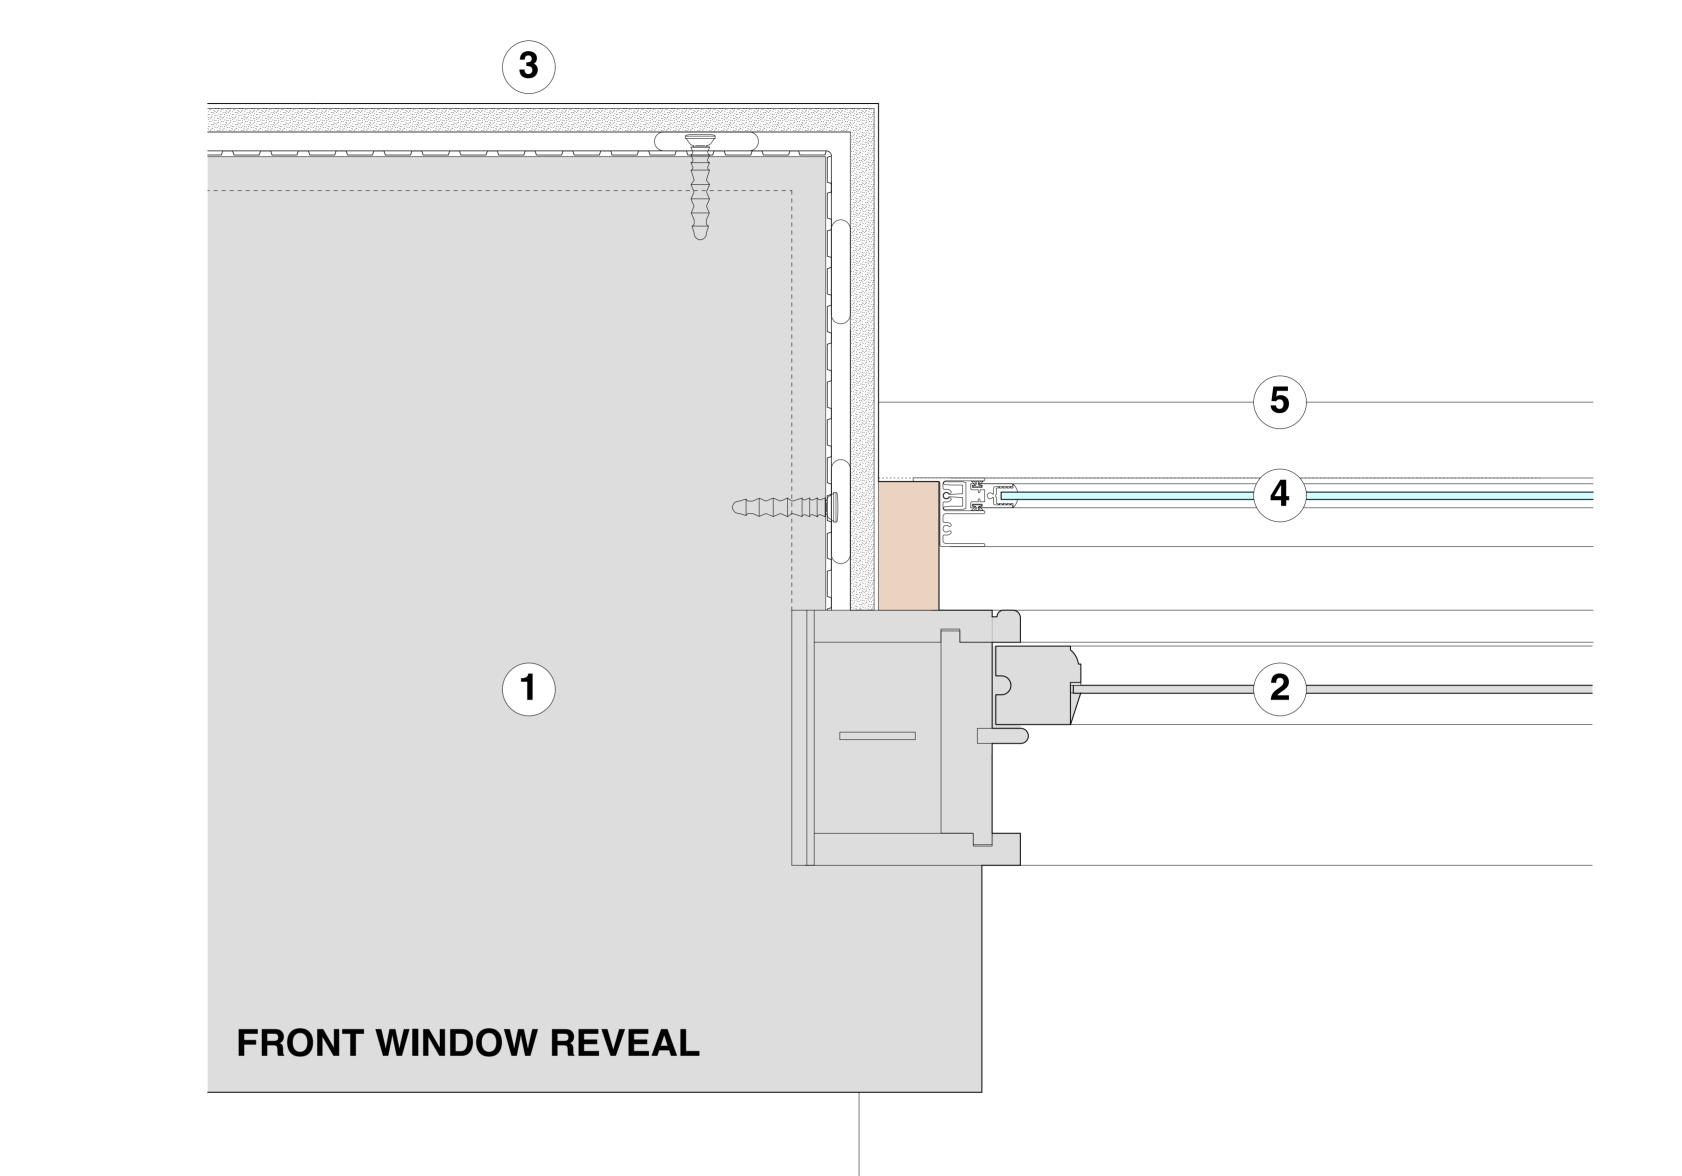

## KEY:

- **1** = existing solid wall construction including retained 1980s sand/cement render and existing plasterboard dry-lining (note that existing dry-lining might incorporate insulated plasterboard and that the exact overall thickness is therefore unknown)
- $\mathbf{2}$  = existing sash window
- **3** = 12.5 mm plasterboard with Thistle finish coat on dabs on 3 mm thick Newton 503 vapour control/isolating membrane fixed to wall with Multiplug nailable plugs 28 mm total thickness
- 4 = Selectaglaze secondary glazing (overall 68 mm standoff from inner face of sash window box frame)
- $\mathbf{5}$  = painted timber cill board