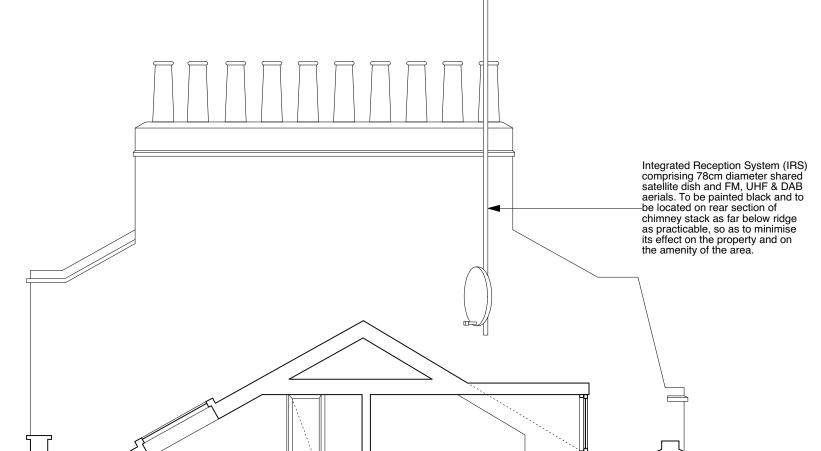

EXAMPLE OF IRS INSTALLATION - SATELLITE DISH (PAINTED BLACK), TV & RADIO AERIALS (at 33 FREDERICK STREET)

FRONT

REAR

| PROJECT 5<br>ARCHITECTURE LP<br>8 Waterson Street<br>London E2 8HL<br>T: +44 (0)20 7739 9131<br>F: +44 (0)20 7739 9687<br>E: info@p5a.co.uk | job title<br>16 FREDERICK STREET, LONDON WC1X 0ND | <sup>scale</sup><br>1:50 @ A3 | <sup>drawn</sup> | drawing no.<br>6214-FS16-P09 |
|---------------------------------------------------------------------------------------------------------------------------------------------|---------------------------------------------------|-------------------------------|------------------|------------------------------|
|                                                                                                                                             | drawing<br>PROPOSED TV AERIAL INSTALLATION        | <sup>date</sup><br>SEPT 2017  | checked          |                              |