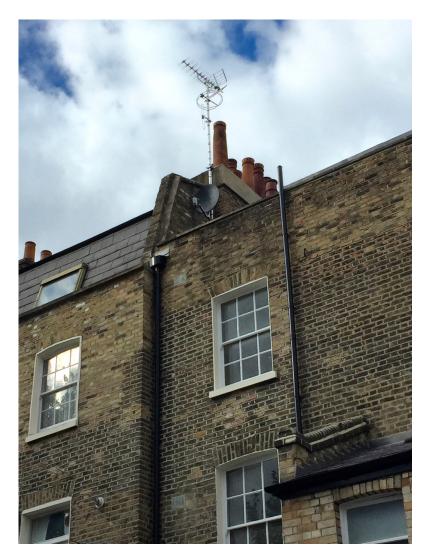

EXAMPLE OF IRS INSTALLATION - SATELLITE DISH (PAINTED BLACK), TV & RADIO AERIALS (at 33 FREDERICK STREET)

FRONT

REAR

| PROJECT 5<br>ARCHITECTURE LP<br>8 Waterson Street<br>London E2 8HL<br>T: +44 (0)20 7739 9131<br>F: +44 (0)20 7739 9687<br>E: info@p5a.co.uk | job title<br>16 FREDERICK STREET, LONDON WC1X 0ND | <sup>scale</sup><br>1:50 @ A3 | <sup>drawn</sup> | drawing no.<br>6214-FS16-P09 |
|---------------------------------------------------------------------------------------------------------------------------------------------|---------------------------------------------------|-------------------------------|------------------|------------------------------|
|                                                                                                                                             | drawing<br>PROPOSED TV AERIAL INSTALLATION        | <sup>date</sup><br>SEPT 2017  | checked          |                              |