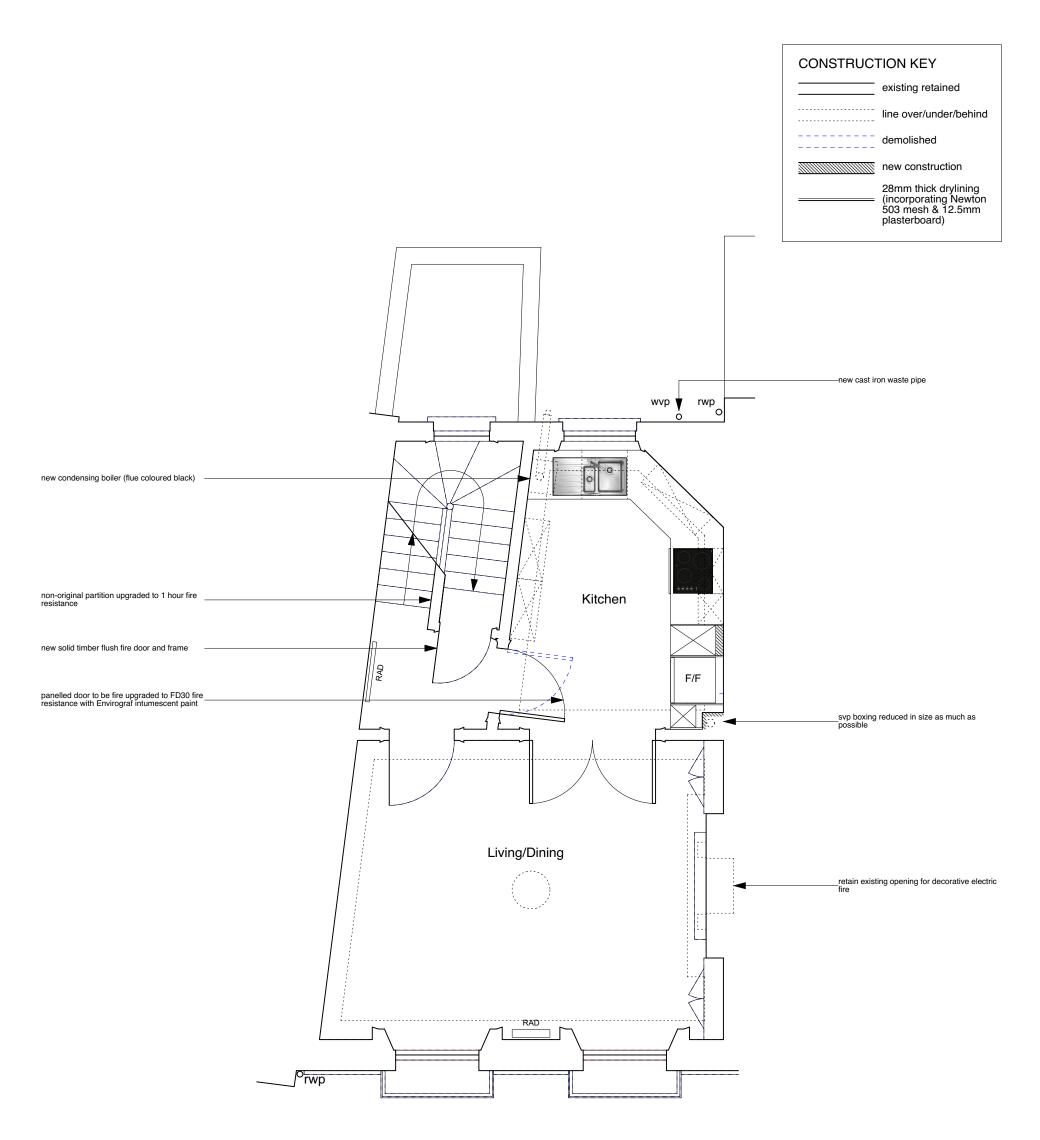

## NOTE:

Existing, flush internal doors to be replaced with solid timber flush fire doors.

Defective, non-original sash windows to be replaced like-for-like but without horns and using stretched ovolo mouldings/glazing bars & hardwood cills.