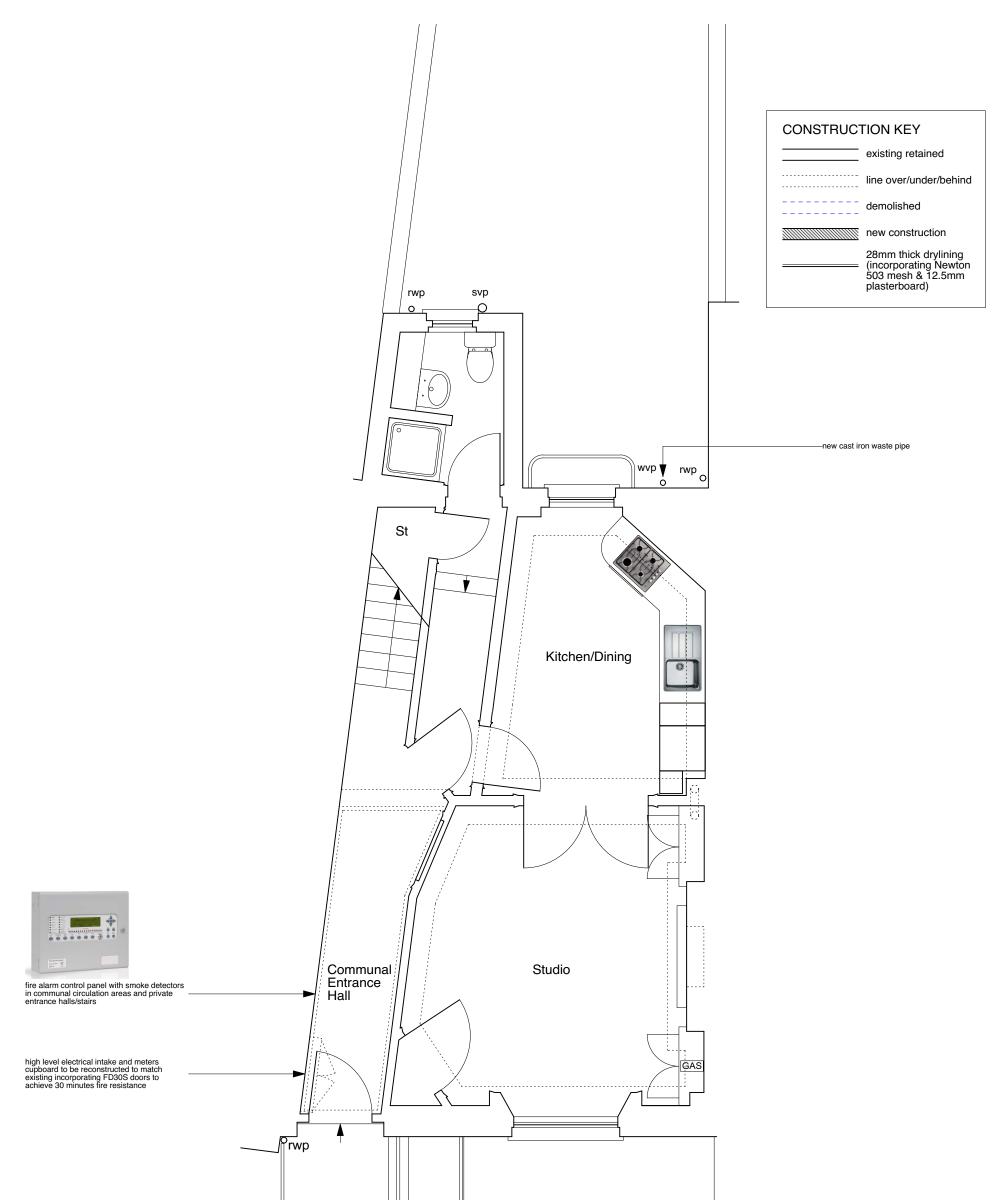

| PROJECT 5<br>ARCHITECTURE LIP<br>8 Waterson Street<br>London E2 8HL<br>T: +44 (0)20 7739 9131<br>F: +44 (0)20 7739 9887<br>E: info@p5a.co.uk | 16 FREDERICK STREET, LONDON WC1X 0ND    | scale<br>1:50 @ A3           | <sup>drawn</sup> | drawing no.<br>6214-FS16-P02 |
|----------------------------------------------------------------------------------------------------------------------------------------------|-----------------------------------------|------------------------------|------------------|------------------------------|
|                                                                                                                                              | drawing<br>GROUND FLOOR PLAN - PROPOSED | <sup>date</sup><br>JUNE 2017 | checked          |                              |