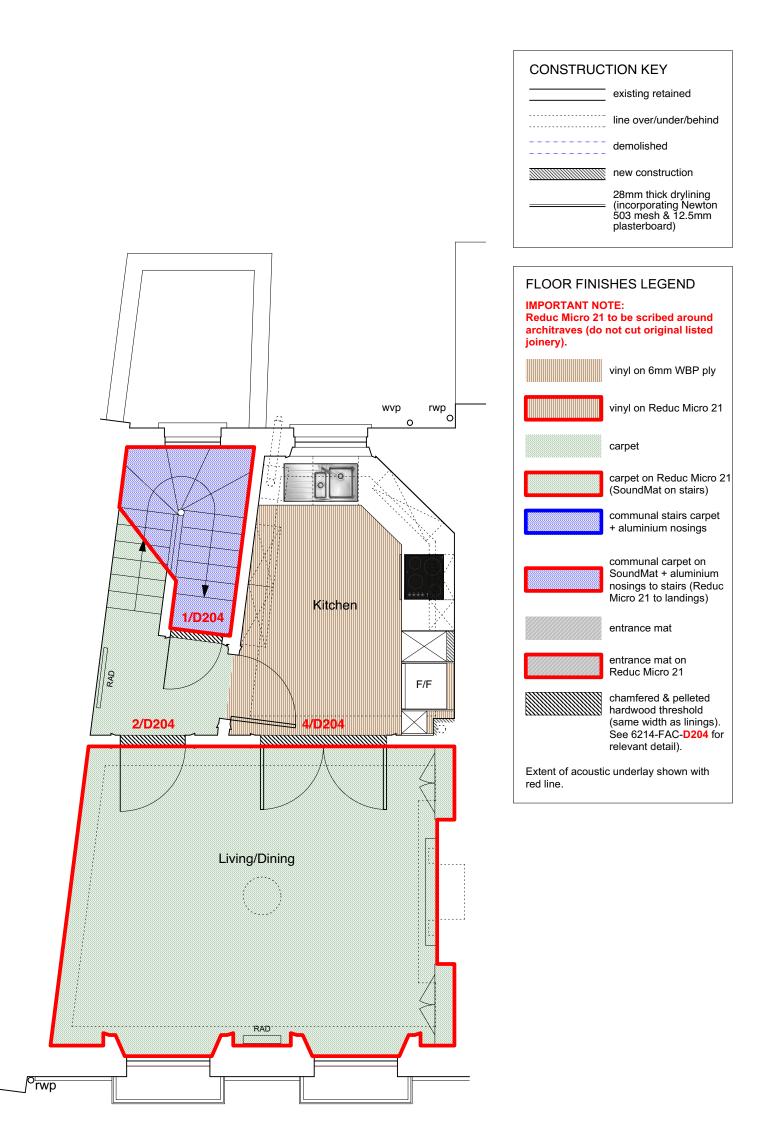

| nr | PROJECT 5<br>ARCHITECTURE LIP<br>8 Waterson Street<br>London E2 8HL                                     | job title<br>16 FREDERICK STREET, LONDON WC1X 0ND | scale<br>1:50 @ A3           | <sup>drawn</sup> | drawing no.<br>6214-FS16-F03 |
|----|---------------------------------------------------------------------------------------------------------|---------------------------------------------------|------------------------------|------------------|------------------------------|
| h  | London E2 8HL<br>London E2 8HL<br>T: +44 (0)20 7739 9131<br>F: +44 (0)20 7739 3687<br>E: info@p5a.co.uk | drawing<br>FIRST FLOOR PLAN - PROPOSED FINISHES   | <sup>date</sup><br>JUNE 2017 | checked          |                              |