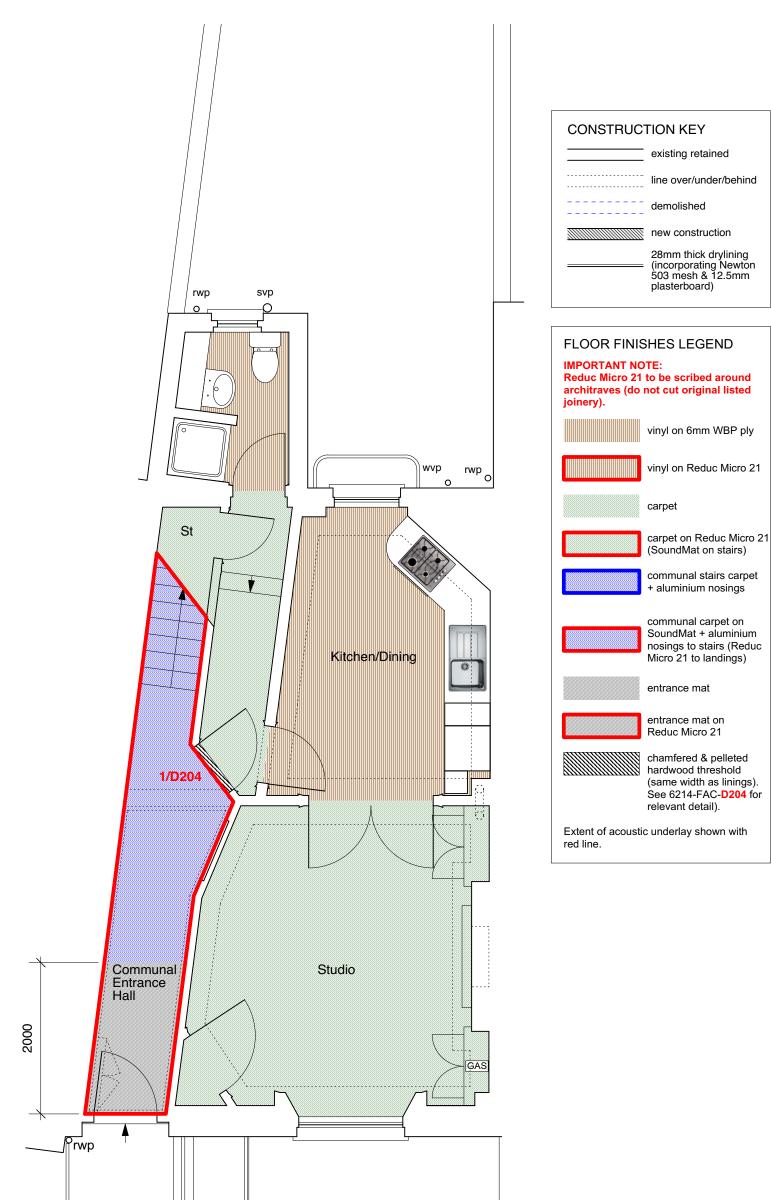

| PROJECT 5<br>ARCHITECTURE LLP<br>8 Waterson Street<br>London E2 8HL                    | job title<br>16 FREDERICK STREET, LONDON WC1X 0ND | <sup>scale</sup><br>1:50 @ A3 | <sup>drawn</sup> | drawing no.<br>6214-FS16-F02 |
|----------------------------------------------------------------------------------------|---------------------------------------------------|-------------------------------|------------------|------------------------------|
| London E2 8HL<br>T: +44 (0)20 7739 9131<br>F: +44 (0)20 7739 3687<br>E: info@p5a.co.uk | drawing<br>GROUND FLOOR PLAN - PROPOSED FINISHES  | <sub>date</sub><br>JUNE 2017  | checked          | 0214-F310-F02                |