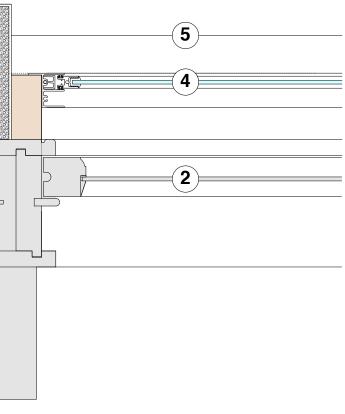

## KEY:

- 1 = existing solid wall construction including retained 1980s sand/cement render and existing plasterboard dry-lining (note that existing dry-lining might incorporate insulated plasterboard and that the exact overall thickness is therefore unknown)
- **2** = existing sash window
- a soluting output mindoff
  a 12.5 mm plasterboard with Thistle finish coat on dabs on 3 mm thick Newton 503 vapour control/isolating membrane fixed to wall with Multiplug nailable plugs -28 mm total thickness
- **4** = Selectaglaze secondary glazing (overall 68 mm standoff from inner face of sash window box frame)
- $\mathbf{5}$  = painted timber cill board