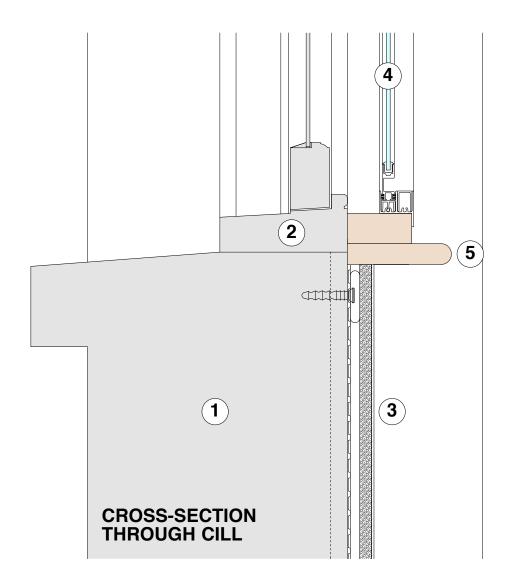

## KEY:

- 1 = existing solid wall construction including retained 1980s sand/cement render and existing plasterboard dry-lining (note that existing dry-lining might incorporate insulated plasterboard and that the exact overall thickness is therefore unknown)
- **2** = existing sash window
- a soluting output mindoff
  a 12.5 mm plasterboard with Thistle finish coat on dabs on 3 mm thick Newton 503 vapour control/isolating membrane fixed to wall with Multiplug nailable plugs -28 mm total thickness
- **4** = Selectaglaze secondary glazing (overall 68 mm standoff from inner face of sash window box frame)
- $\mathbf{5}$  = painted timber cill board