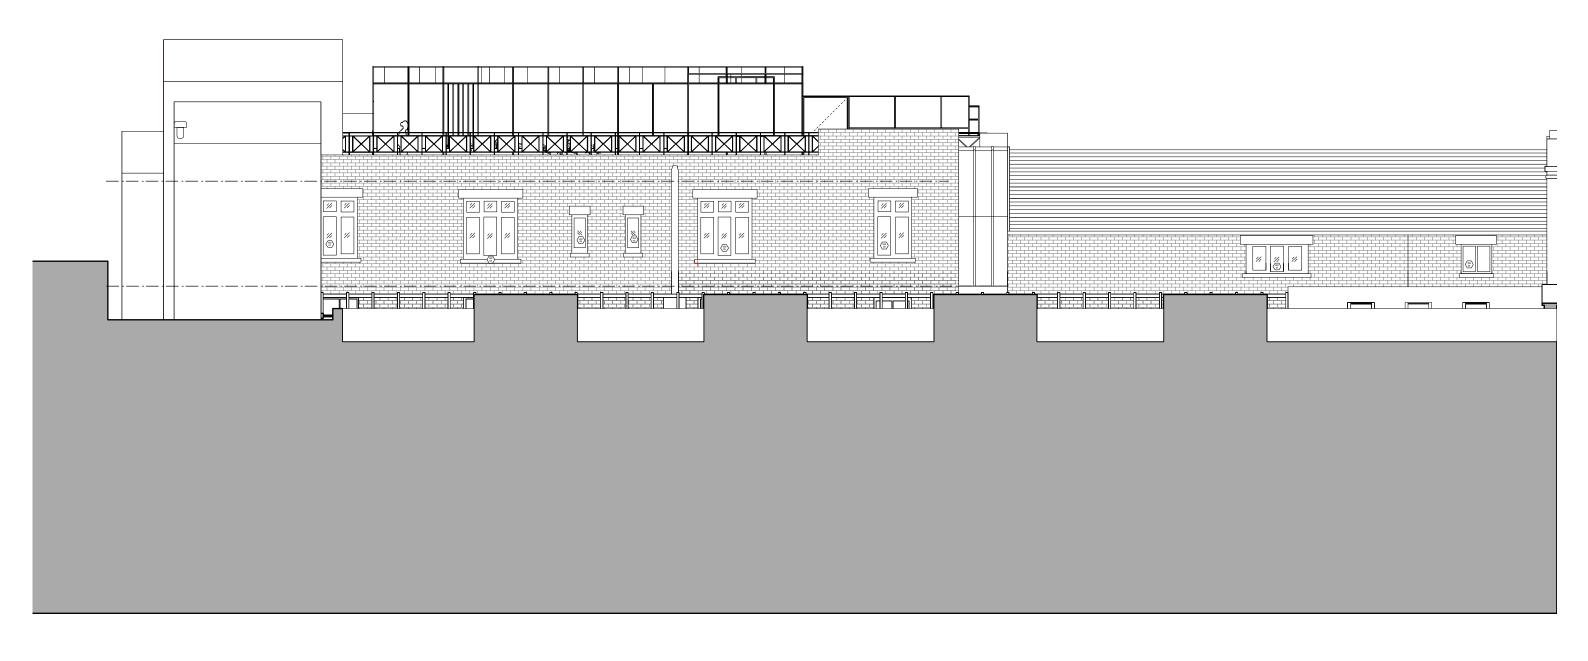

|                                               |                                 | GUY STANSFELD ARCHITECTS LIMITED                                                                              |            |                |
|-----------------------------------------------|---------------------------------|---------------------------------------------------------------------------------------------------------------|------------|----------------|
| Revisions                                     | PAUL HAMLYN FOUNDATION ANNEX    | TS                                                                                                            | 18.08.17   | GSA936 - PL107 |
|                                               | PROPOSED SOUTH ELEVATION (REAR) | Checked By                                                                                                    | 1:100 @ A3 |                |
| PLEASE NOTE NOTE NOTE NOTE NOTE NOTE NOTE NOT |                                 | 318 KENSAL ROAD LONDON W10 5BZ www.stansfeld.com<br>T. +44 20 8962 8666 F. +44 20 8962 8777 guy@stansfeld.com |            |                |