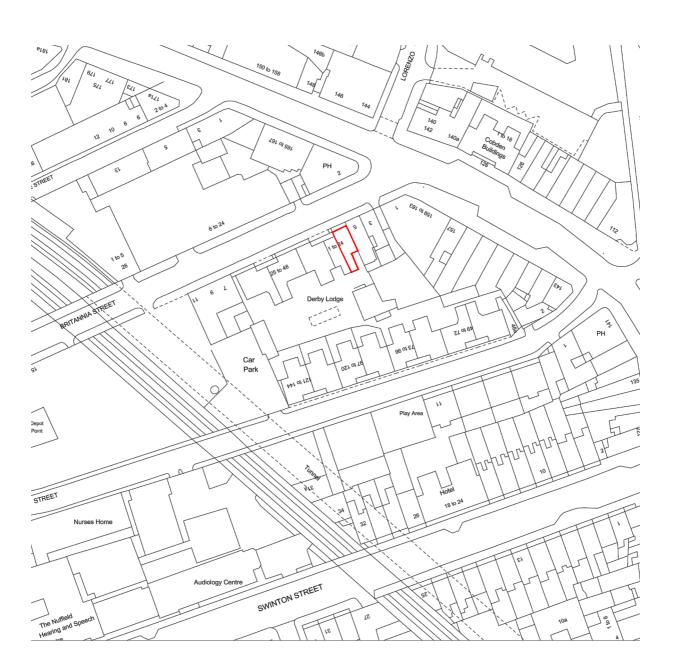

## LOCATION PLAN - 1:1250

|                                                                                              |                                |            | P1                  | Submission for List                                                                                                                                             | ed Building | g Consent | pw       | 14.08.17 |  |
|----------------------------------------------------------------------------------------------|--------------------------------|------------|---------------------|-----------------------------------------------------------------------------------------------------------------------------------------------------------------|-------------|-----------|----------|----------|--|
|                                                                                              |                                |            | Rev.                | Amendment                                                                                                                                                       |             |           | Initial  | Date     |  |
| Project<br>Proposed Internal Alterations<br>Flat 4, Derby Lodge<br>Britannia Street WC1X 9BP | Drawing Title<br>Location Plan |            |                     | Sanctuary Design Limited<br>Architects and Designers<br>10 Stratford Road, Sandy, Bedfordshire. SG19 2AB<br>TEI: 01767-683344<br>E-mail: philipww@gotadsl.co.uk |             |           |          |          |  |
| Client<br>Mr K Thayaparan                                                                    | J                              | Scale(s)   | cale(s) 1:1250 @ A4 |                                                                                                                                                                 |             |           |          |          |  |
| Flat 4, Derby Lodge                                                                          |                                | Drawn Date | 14.08               | 3.17                                                                                                                                                            | Initial     | pww       | Approved | pw       |  |
| Britannia Street<br>London WC1X 9BP                                                          |                                | Dwg.       | 9141-PL-01          |                                                                                                                                                                 |             |           | Rev. P1  |          |  |