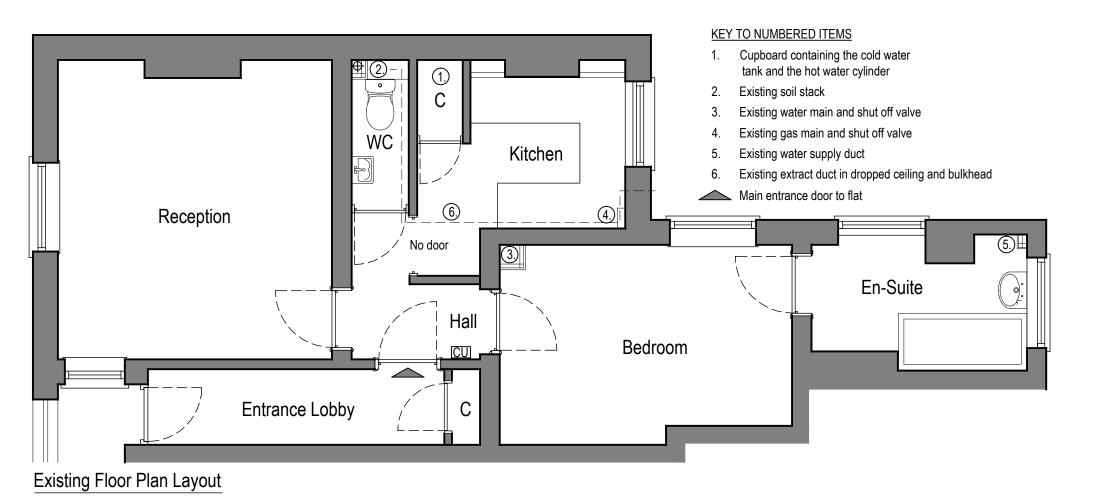

Existing Floor Plan and Proposed Strip-out Plan

It is the responsibility of the person reading this drawing to establish that they are using the most current version including all other documents produced either by Sanctuary Design or by any other parties to the project.