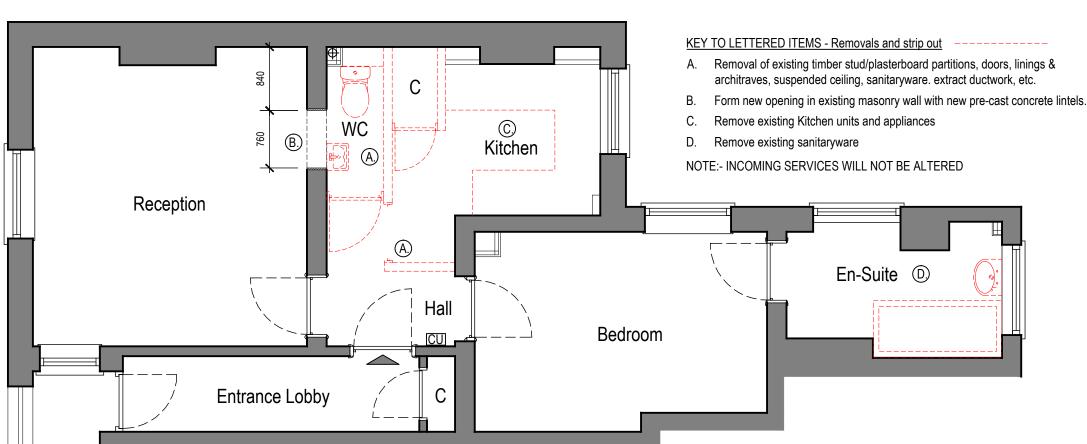

Existing Floor Plan and Proposed Strip-out Plan

It is the responsibility of the person reading this drawing to establish that they are using the most current version including all other documents produced either by Sanctuary Design or by any other parties to the project.