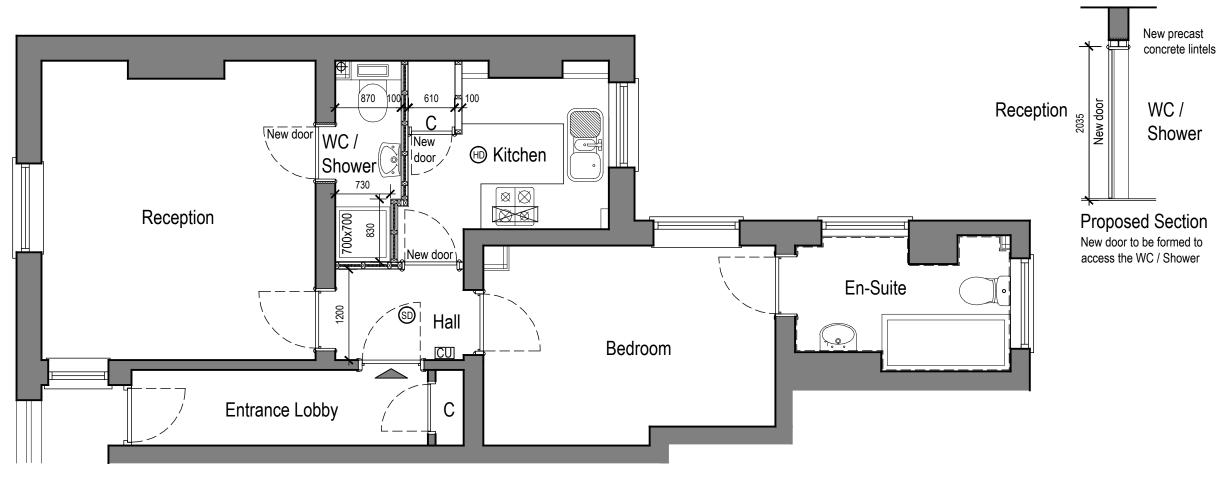

## Proposed Floor Plan Layout

### **GENERAL FIT-OUT SPECIFICATION:-**

WC/Shower - New WC, WHB and 700x700 shower unit

New partitions to be 50x75 SW studs with 12.5mm plasterboard linings

New 686x1960x44mm doors as indicated to closely match those of the existing - new door to Kitchen to be a fire rated door to 30mins Kitchen units - all to be new including sink unit, gas hob, electric oven and extract hood

Service Cupboard to contain cold water storage tank and how water cylinder

En-Suite to Bedroom - New WC connected to Saniflow macerator unit to discharge via existing WHB / bath drainage outlet