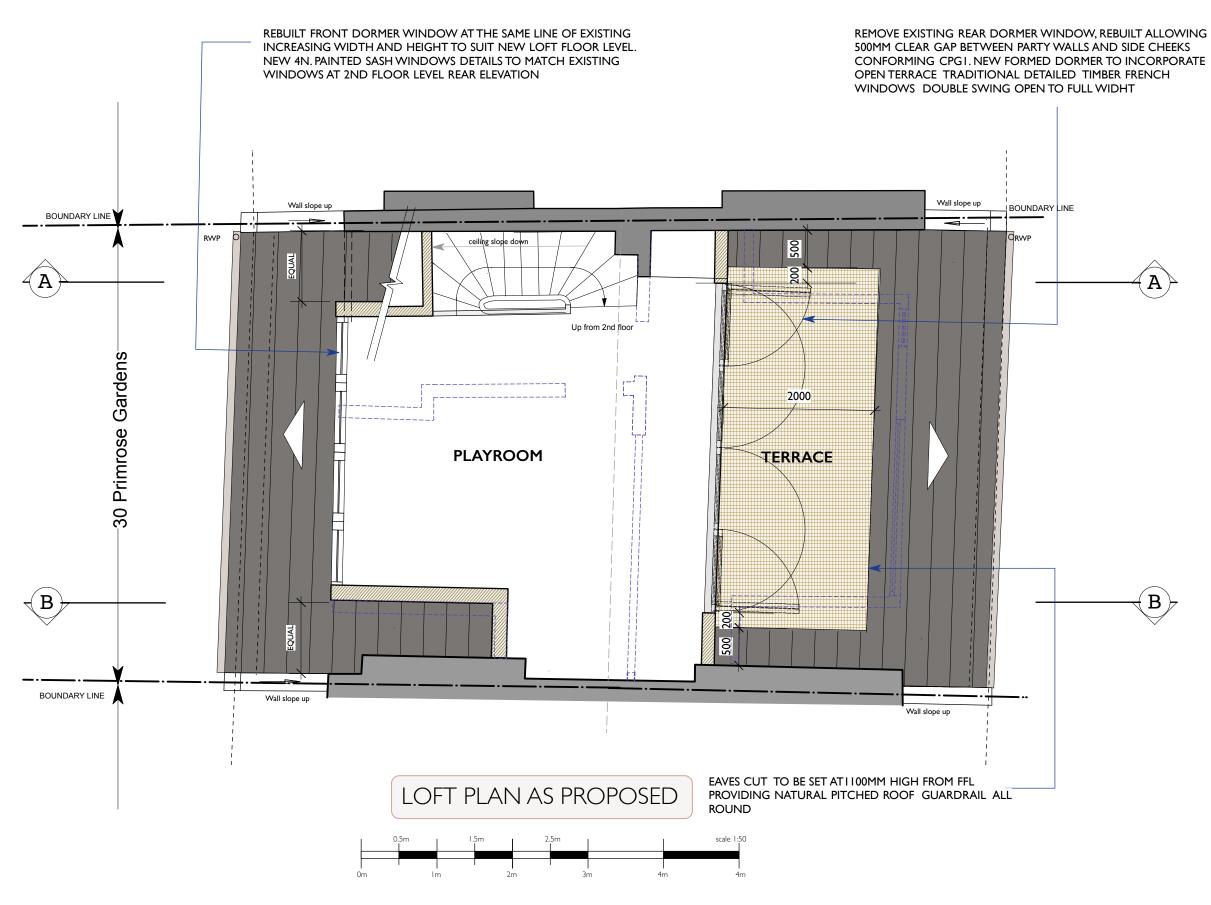

NOTE: This drawing is a based on drawing No. P13 issued for pre-planning application advice incorporating the following revisions: Roof terrace omitted, dormer width revised, drawing scale and title amended to 1-50 scale at A3 size

| Da  | ite    | Rev | Description                                                                       | Fernanda Pagnossin Design                               | Client                                | Drawing |           |           |        | Drawing No       |
|-----|--------|-----|-----------------------------------------------------------------------------------|---------------------------------------------------------|---------------------------------------|---------|-----------|-----------|--------|------------------|
| 3/1 | 1/2017 | А   | Terrace area revised to sit inside existing roof space, skylight to front omitted | 58 Welshpool House<br>Welshpool Street<br>London E8 4PE | MIRIAM HILL &<br>NICHOLAS SHAW        | Р       | PROPOSED  | ROOF PLAN |        | P201             |
|     |        |     |                                                                                   | ·                                                       | Project                               | Size    | Scale     | Date      | Job No | Current Revision |
|     |        |     | DO NOT SCALETHIS DRAWING                                                          | mob: +44(0)7973 967929<br>email: fpagnossin@me.com      | 30 PRIMROSE GARDENS<br>LONDON NW3 4TN | A3      | I:50 @ A3 | AUG 2017  | 368    | A                |