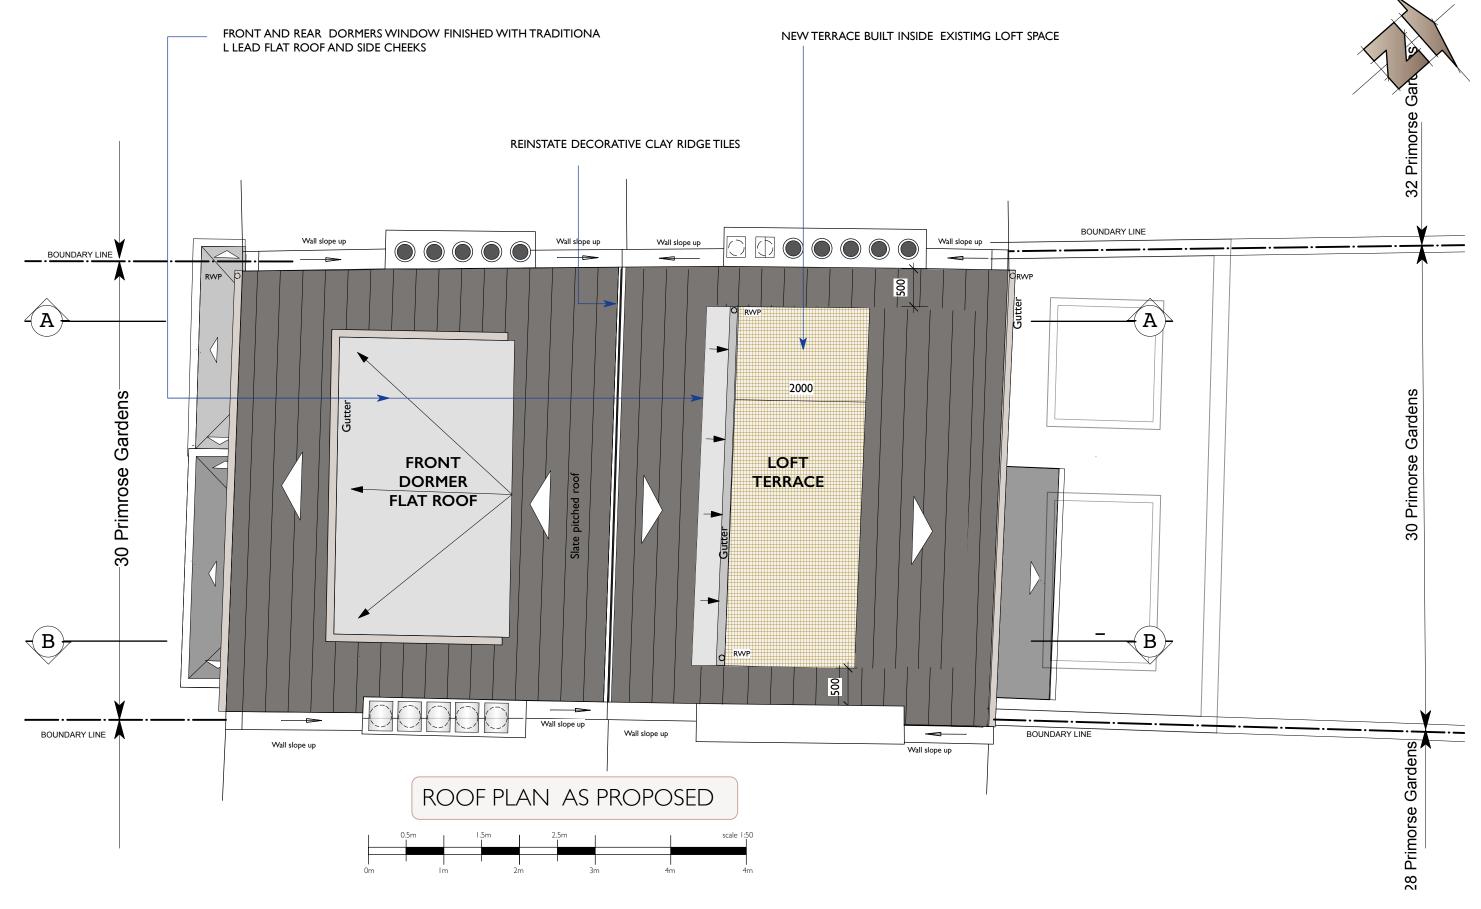

NOTE: This drawing is a based on drawing No. P13 issued for pre-planning application advice incorporating the following revisions: Roof terrace omitted, dormer width revised, drawing scale and title amended to 1-50 scale at A3 size

| Da  | ite    | Rev | Description                                                                       | Fernanda Pagnossin Design                               | Client                                | Drawing |           |           |        | Drawing No       |
|-----|--------|-----|-----------------------------------------------------------------------------------|---------------------------------------------------------|---------------------------------------|---------|-----------|-----------|--------|------------------|
| 3/1 | 1/2017 | А   | Terrace area revised to sit inside existing roof space, skylight to front omitted | 58 Welshpool House<br>Welshpool Street<br>London E8 4PE | MIRIAM HILL &<br>NICHOLAS SHAW        | Р       | PROPOSED  | ROOF PLAN |        | P201             |
|     |        |     |                                                                                   | ·                                                       | Project                               | Size    | Scale     | Date      | Job No | Current Revision |
|     |        |     | DO NOT SCALETHIS DRAWING                                                          | mob: +44(0)7973 967929<br>email: fpagnossin@me.com      | 30 PRIMROSE GARDENS<br>LONDON NW3 4TN | A3      | I:50 @ A3 | AUG 2017  | 368    | A                |