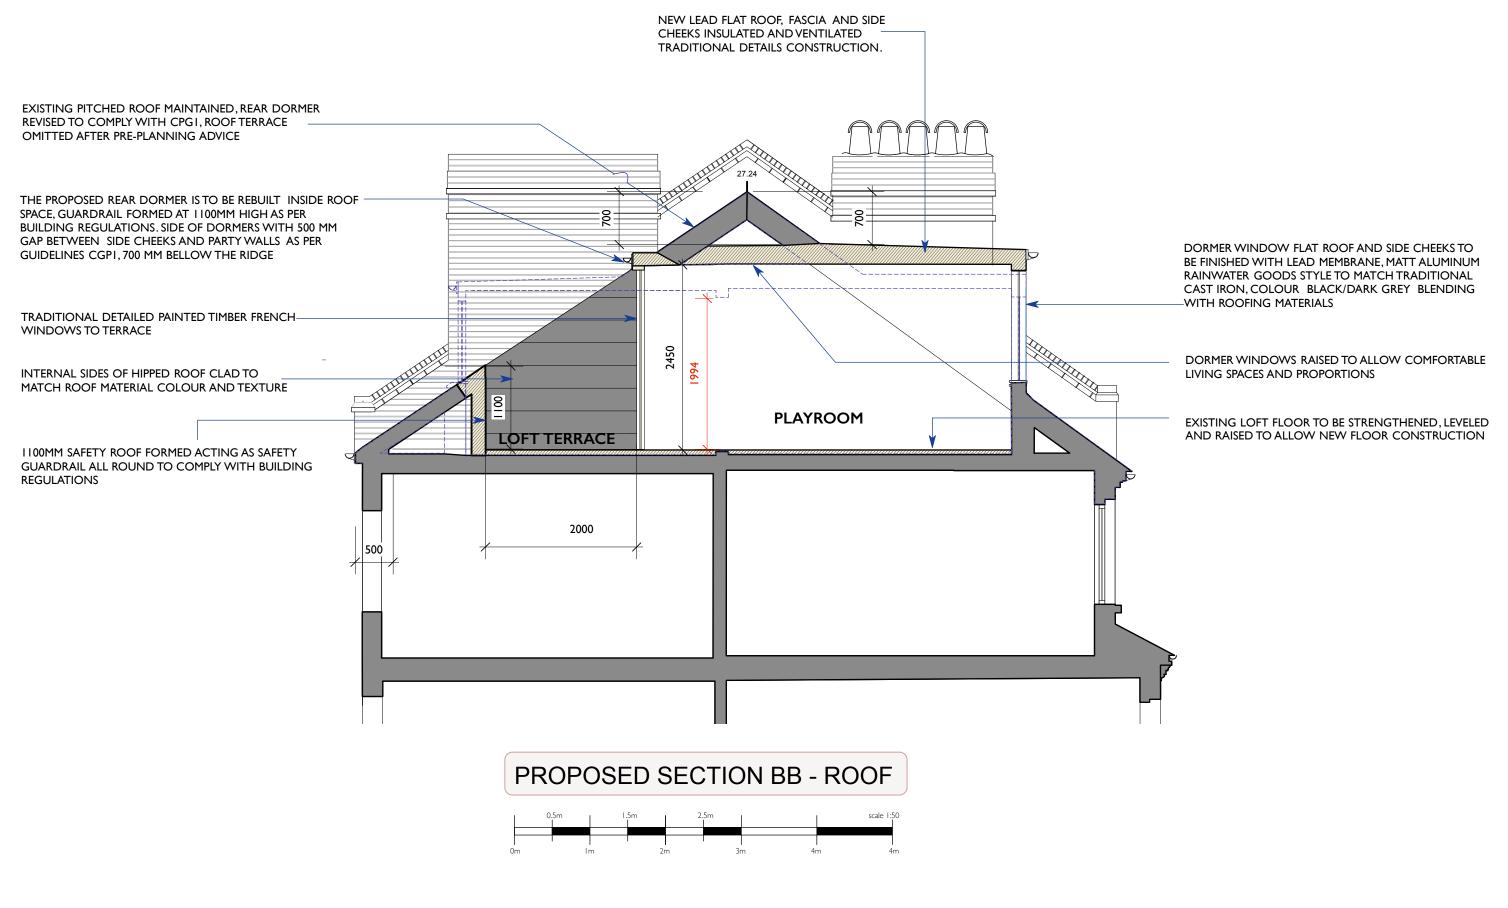

Roof terrace omitted after pre-planning advice, drawing scale and title amended to  $1-50\,\mathrm{A}3$  drawing with new number replacing drawing P17

| Fernanda Pagnossin Design                          | Client                                                      | Drawing                                                                                                                                                                                                          |                                                                                                                                                                                                |                                                                                                                                                                                                   |                                                                                                                                                                                                                                              | Drawing No                                                                                                                                                                                                                          |
|----------------------------------------------------|-------------------------------------------------------------|------------------------------------------------------------------------------------------------------------------------------------------------------------------------------------------------------------------|------------------------------------------------------------------------------------------------------------------------------------------------------------------------------------------------|---------------------------------------------------------------------------------------------------------------------------------------------------------------------------------------------------|----------------------------------------------------------------------------------------------------------------------------------------------------------------------------------------------------------------------------------------------|-------------------------------------------------------------------------------------------------------------------------------------------------------------------------------------------------------------------------------------|
| 58 Welshpool House<br>Welshpool Street             | MIRIAM HILL &<br>NICHOLAS SHAW                              | F                                                                                                                                                                                                                | PROPOSED S                                                                                                                                                                                     | ECTION BB                                                                                                                                                                                         |                                                                                                                                                                                                                                              | <b>P205</b>                                                                                                                                                                                                                         |
| 20114011 20 41 2                                   | Project                                                     | Size                                                                                                                                                                                                             | Scale                                                                                                                                                                                          | Date                                                                                                                                                                                              | Job No                                                                                                                                                                                                                                       | Current Revision                                                                                                                                                                                                                    |
| mob: +44(o)7973 967929<br>email: fpagnossin@me.com | 30 PRIMROSE GARDENS<br>LONDON NW3 4TN                       | A3                                                                                                                                                                                                               | I:50 @ A3                                                                                                                                                                                      | AUG 2017                                                                                                                                                                                          | 368                                                                                                                                                                                                                                          | A                                                                                                                                                                                                                                   |
|                                                    | Welshpool Street<br>London E8 4PE<br>mob: +44(0)7973 967929 | ## Addiossin Design   58 Welshpool House   Welshpool Street   London E8 4PE    ## MIRIAM HILL & NICHOLAS SHAW    Project    ## Project    ## MIRIAM HILL & NICHOLAS SHAW    ## Project    ## 30 PRIMROSE GARDENS | Fernanda Pagliossin Design 58 Welshpool House Welshpool Street London E8 4PE  mob: +44(0)7973 967929 email: fpagnossin@me.com  MIRIAM HILL & NICHOLAS SHAW  Project  Size  30 PRIMROSE GARDENS | PROPOSED S  Welshpool House Welshpool Street London E8 4PE  mob: +44(0)7973 967929 email: fpagnossin@me.com  MIRIAM HILL & NICHOLAS SHAW  Project  Size Scale  30 PRIMROSE GARDENS  A 3 1:50 @ A3 | MIRIAM HILL & PROPOSED SECTION BB  Welshpool Street London E8 4PE  mob: +44(0)7973 967929 email: fpagnossin@me.com  MIRIAM HILL & PROPOSED SECTION BB  NICHOLAS SHAW  Project  Size Scale Date  30 PRIMROSE GARDENS  A 3 1:50 @ A3 ALIG 2017 | MIRIAM HILL & PROPOSED SECTION BB  Welshpool House Welshpool Street London E8 4PE  mob: +44(0)7973 967929 email: fpagnossin@me.com  mob: +44(0)7973 967929 email: fpagnossin@me.com  30 PRIMROSE GARDENS  A3 L:50 @ A3 AUG 2017 368 |