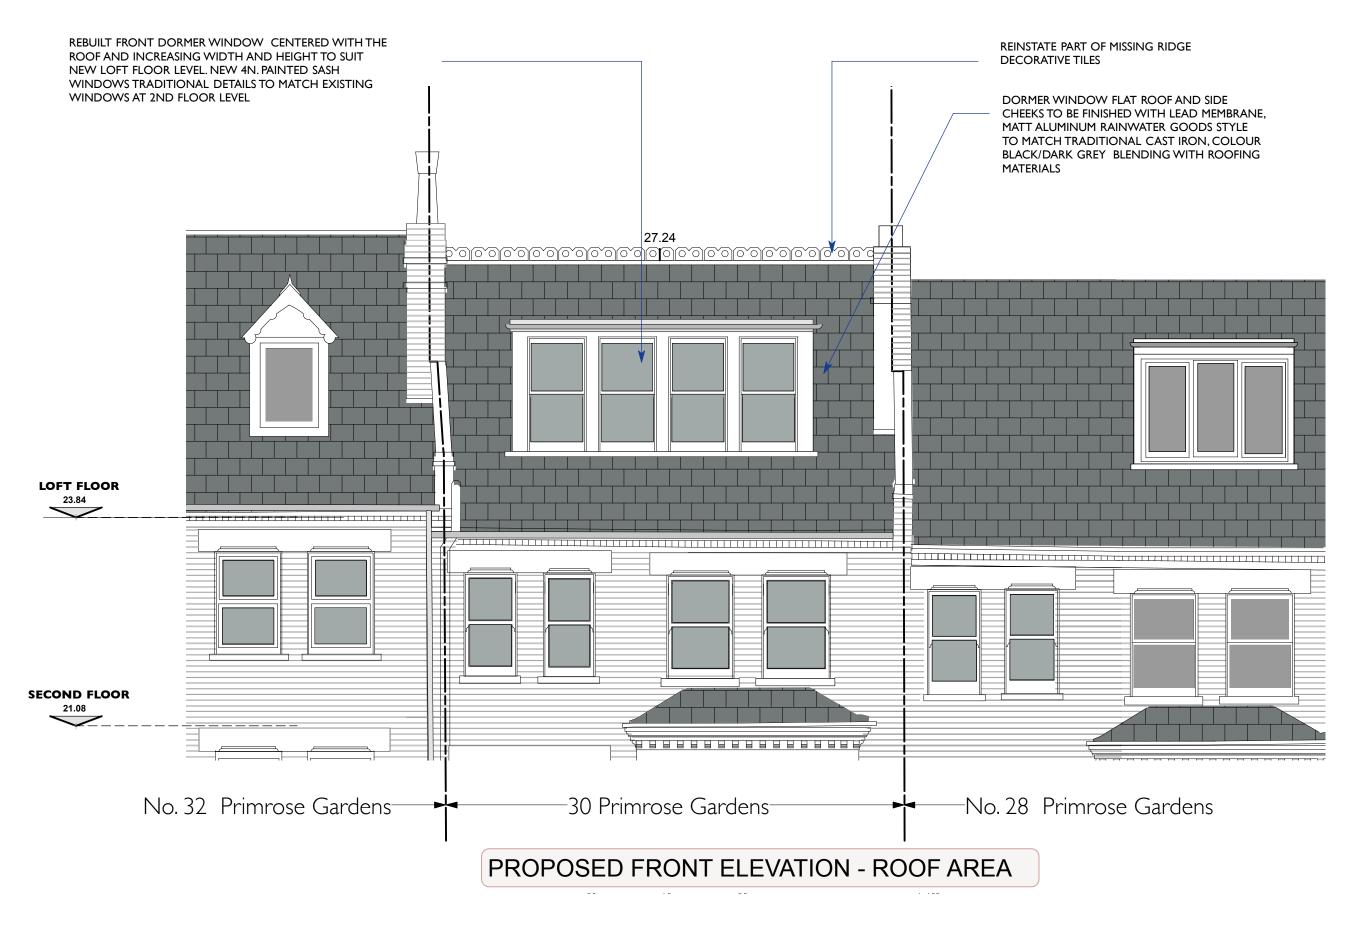

NOTE: This drawing is a based on drawing No. P14 issued for pre-planning application advice incorporating the following revisions: Roof terrace omitted, drawing scale and title amended to 1-50 scale at A3 size

| D  | te R   | Rev | Description                                              | Fernanda Pagnossin Design                               | Client                                | Drawing |            |           |        | Drawing No       |
|----|--------|-----|----------------------------------------------------------|---------------------------------------------------------|---------------------------------------|---------|------------|-----------|--------|------------------|
| 3/ | 1/2017 | Α   | Skylight proposed removed, dormer centered with the roof | 58 Welshpool House<br>Welshpool Street<br>London E8 4PE | MIRIAM HILL &<br>NICHOLAS SHAW        | P       | PROPOSED F | RONT ELEV | ATION  | <b>P202</b>      |
|    |        |     |                                                          | 20114011 20 41 2                                        | Project                               | Size    | Scale      | Date      | Job No | Current Revision |
|    |        |     | DO NOT SCALETHIS DRAWING                                 | mob: +44(0)7973 967929<br>email: fpagnossin@me.com      | 30 PRIMROSE GARDENS<br>LONDON NW3 4TN | A3      | 1:50 @ A3  | AUG 2017  | 368    | A                |