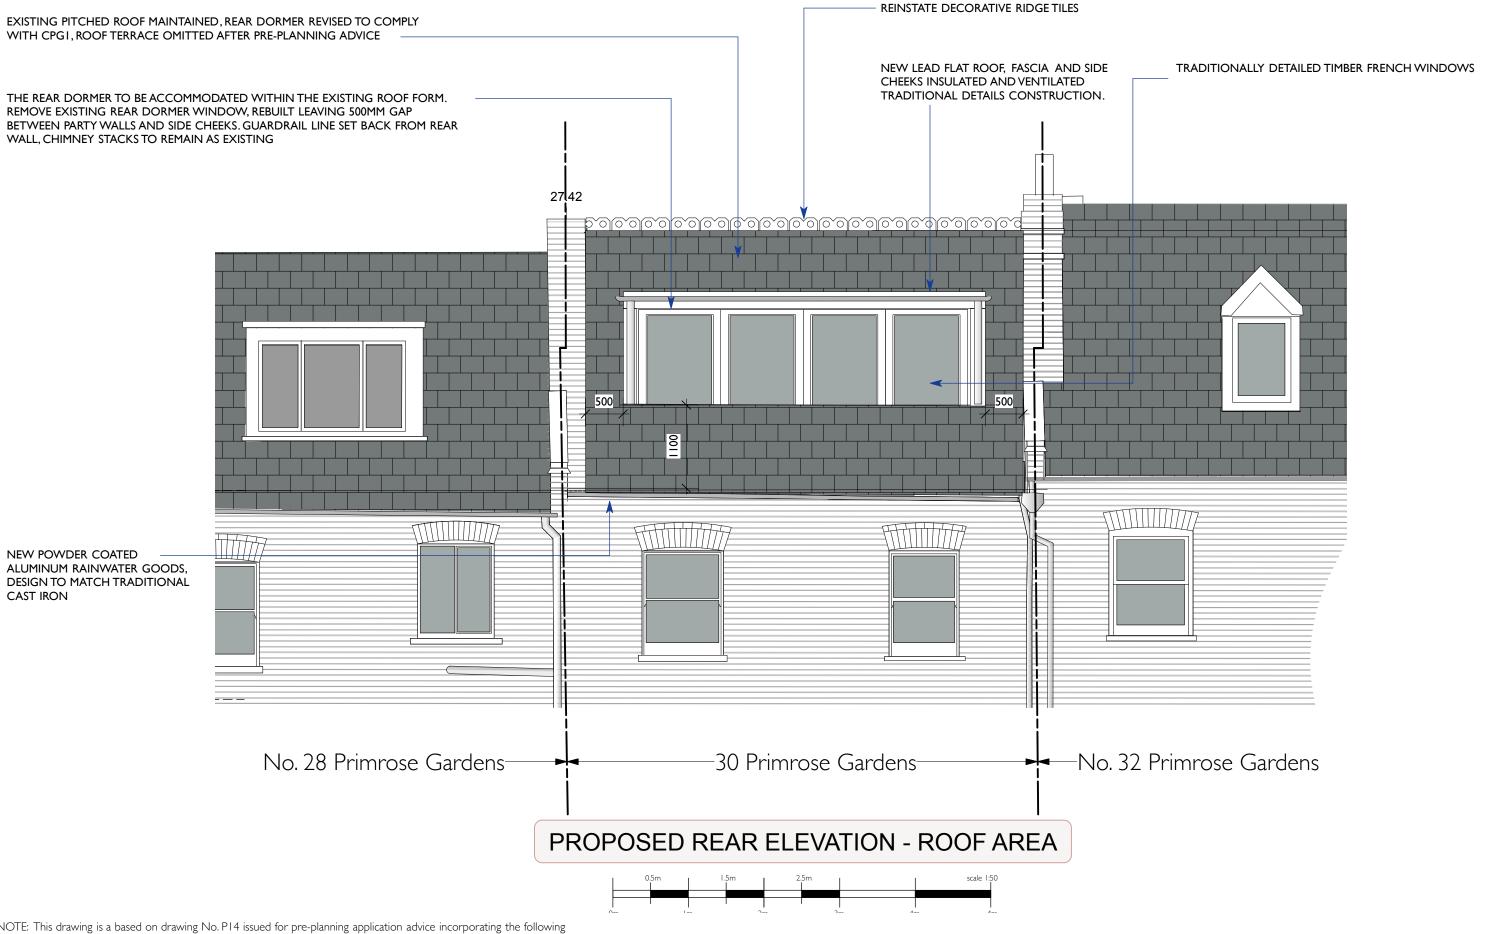

NOTE: This drawing is a based on drawing No. P14 issued for pre-planning application advice incorporating the following revisions: Rear dormer revised formed within roof shape, drawing scale and title amended to 1-50 scale at A3 size

| Date     | Rev | Description                                                                       | Fernanda Pagnossin Design                               | Client                                | Drawing |            |           |        | Drawing No       |
|----------|-----|-----------------------------------------------------------------------------------|---------------------------------------------------------|---------------------------------------|---------|------------|-----------|--------|------------------|
| 3/11/201 | ' A | Terrace area revised to sit inside existing roof space, skylight to front omitted | 58 Welshpool House<br>Welshpool Street<br>London E8 4PE | MIRIAM HILL &<br>NICHOLAS SHAW        | F       | PROPOSED R | EAR ELEVA | TION   | P203             |
|          |     |                                                                                   | 20114011 20 41 2                                        | Project                               | Size    | Scale      | Date      | Job No | Current Revision |
|          |     | do not scalethis drawing                                                          | mob: +44(0)7973 967929<br>email: fpagnossin@me.com      | 30 PRIMROSE GARDENS<br>LONDON NW3 4TN | A3      | I:50 @ A3  | AUG 2017  | 368    | A                |
|          |     | DO NOT SCALE THIS DIVAMING                                                        |                                                         | LONDON HVV3 4114                      |         |            |           |        |                  |