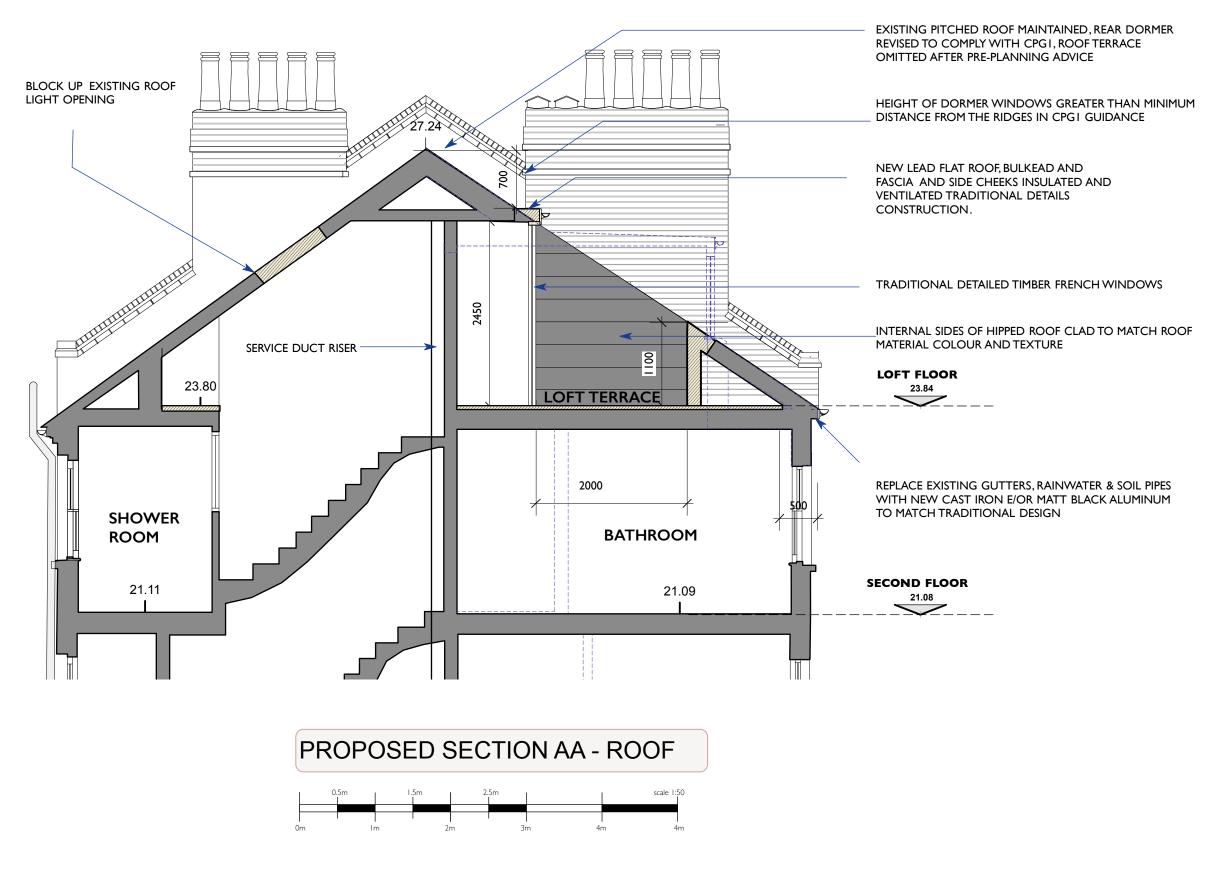

NOTE: This drawing is a based on drawing No. P14 issued for pre-planning application advice incorporating the following revisions: Roof terrace omitted and dormers revised, drawing scale and title amended to 1-50 scale at A3 size

| Date Rev Description                                                                          |      | Fernanda Pagnossin Design                               | Client                                | Drawing |            |            |          | Drawing No       |
|-----------------------------------------------------------------------------------------------|------|---------------------------------------------------------|---------------------------------------|---------|------------|------------|----------|------------------|
| 3/11/2017 A Terrace area revised to sit inside existing roof space, skylight to front omitted |      | 58 Welshpool House<br>Welshpool Street<br>London E8 4PE | MIRIAM HILL &<br>NICHOLAS SHAW        | ı       | PROPOSED S | SECTION AA | <b>\</b> | P204             |
|                                                                                               | X/\\ | 20113011 20 41 2                                        | Project                               | Size    | Scale      | Date       | Job No   | Current Revision |
| DO NOT SCALETHIS DRAWIN                                                                       |      | mob: +44(0)7973 967929<br>email: fpagnossin@me.com      | 30 PRIMROSE GARDENS<br>LONDON NW3 4TN | A3      | I:50 @ A3  | AUG 2017   | 368      | <b>A</b>         |
| DO NOT SCALE THIS DIVAVIN                                                                     |      |                                                         | LONDON NVIS TIN                       |         |            |            |          |                  |